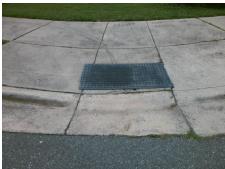

Total Cost: 1850.00

| Field Measurements/Component Compliance |                        |                       |       |                        |                             |      |
|-----------------------------------------|------------------------|-----------------------|-------|------------------------|-----------------------------|------|
|                                         | Compliance Description |                       | Data  | Compliance Description |                             | Data |
|                                         | N/A                    | Ramp Length (in)      | 49.0  | No                     | Ramp Slope (%)              | 12.7 |
|                                         | No                     | Ramp Width (in)       | 40.5  | Yes                    | Ramp XSlope (%)             | 2.4  |
|                                         | N/A                    | Flare Type LT         | N/A   | N/A                    | Flare Type RT               | N/A  |
|                                         | N/A                    | Flare Slope LT (%)    | N/A   | N/A                    | Flare Slope RT (%)          | N/A  |
|                                         | N/A                    | Flare Traversable LT? | N/A   | N/A                    | Flare Traversable RT?       | N/A  |
|                                         | N/A                    | Landing Length (in)   | N/A   | N/A                    | DWS Provided?               | N/A  |
|                                         | N/A                    | Landing Width (in)    | N/A   | N/A                    | DWS Contrast?               | N/A  |
|                                         | N/A                    | Landing Slope (%)     | N/A   | N/A                    | DWS Length (in)             | N/A  |
|                                         | N/A                    | Landing X Slope (%)   | N/A   | N/A                    | DWS Full Width?             | N/A  |
|                                         | N/A                    | Landing Curb? (Y/N)   | N/A   | N/A                    | DWS Offset (in)             | N/A  |
|                                         | N/A                    | Shared Landing?       | N/A   |                        |                             |      |
|                                         | N/A                    | Gutter Ponding?       | N/A   | N/A                    | Gutter Slope (%)            | N/A  |
|                                         | N/A                    | Gutter Lip Ht (in)    | N/A   | N/A                    | Gutter X Slope (%)          | N/A  |
|                                         | N/A                    | Painted X Walk1?      | No    | N/A                    | Painted X Walk2?            | N/A  |
|                                         |                        | X Walk 1 Direction    | To NW |                        | X Walk 2 Direction          | N/A  |
|                                         | N/A                    | X Walk 1 Width (in)   | N/A   | N/A                    | X Walk 2 Width (in)         | N/A  |
|                                         |                        | X Walk 1 Slope (%)    | 3.8   |                        | X Walk 2 Slope (%)          | N/A  |
|                                         |                        | X Walk 1 X Slope (%)  | 2.4   |                        | X Walk 2 X Slope (%)        | N/A  |
|                                         | N/A                    | Ramp inside XWalk1?   | N/A   | N/A                    | Ramp inside XWalk2?         | N/A  |
|                                         |                        | Road Slope (%)        | N/A   | N/A                    | Clear Space?                | N/A  |
|                                         |                        | Road X Slope (%)      | N/A   | N/A                    | Clear Space to XWalk (in)   | N/A  |
|                                         | N/A                    | Any Obstructions?     | N/A   | N/A                    | Storm Grate/Utility Hazard? | N/A  |
|                                         |                        | Obstruction Type      |       |                        | Storm Grate/Utility Type    |      |
|                                         |                        |                       | N/A   |                        |                             | N/A  |
|                                         |                        |                       |       | Yes                    | Surface Condition? (G/P)    | Good |
|                                         | WORK                   |                       |       |                        |                             |      |
|                                         | 344                    |                       |       |                        |                             |      |