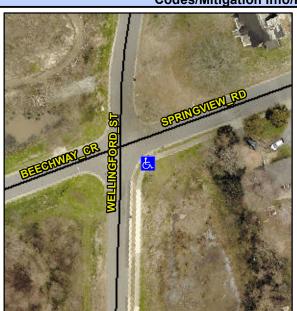

## **Access Compliance Report Public Rights-of-Way** (Curb Ramps)

Intersection ID: 8473 Main Street: BEECHWAY CR Cross Street: SPRINGVIEW\_RD Location: SE **Overall Compliance: No** ADA ID: AE819071761B Ramp Type: Perp Initial Pass/Fail: Fail **Severity Score:** 35

**Codes/Mitigation Info/Possible Solution** 

**WELLINGFORD ST** Street 1 Name Stop Condition-Street 2 None Street 2 Name N/A Stop Condition-Street 1 N/A

Possible Solutions: Remove & Replace Entire Ramp. Surveyor Notes: N/A PROW/ADA: Not Found, R304.5.1, R304.2.2