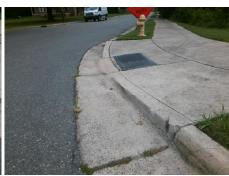

Total Cost: 1850.00

| Field Measurements/Component Compliance |                        |                       |       |                        |                             |      |
|-----------------------------------------|------------------------|-----------------------|-------|------------------------|-----------------------------|------|
|                                         | Compliance Description |                       | Data  | Compliance Description |                             | Data |
|                                         | N/A                    | Ramp Length (in)      | 49.0  | No                     | Ramp Slope (%)              | 12.7 |
|                                         | No                     | Ramp Width (in)       | 40.5  | Yes                    | Ramp XSlope (%)             | 2.4  |
|                                         | N/A                    | Flare Type LT         | N/A   | N/A                    | Flare Type RT               | N/A  |
|                                         | N/A                    | Flare Slope LT (%)    | N/A   | N/A                    | Flare Slope RT (%)          | N/A  |
|                                         | N/A                    | Flare Traversable LT? | N/A   | N/A                    | Flare Traversable RT?       | N/A  |
|                                         | N/A                    | Landing Length (in)   | N/A   | N/A                    | DWS Provided?               | N/A  |
|                                         | N/A                    | Landing Width (in)    | N/A   | N/A                    | DWS Contrast?               | N/A  |
|                                         | N/A                    | Landing Slope (%)     | N/A   | N/A                    | DWS Length (in)             | N/A  |
|                                         | N/A                    | Landing X Slope (%)   | N/A   | N/A                    | DWS Full Width?             | N/A  |
|                                         | N/A                    | Landing Curb? (Y/N)   | N/A   | N/A                    | DWS Offset (in)             | N/A  |
|                                         | N/A                    | Shared Landing?       | N/A   |                        |                             |      |
|                                         | N/A                    | Gutter Ponding?       | N/A   | N/A                    | Gutter Slope (%)            | N/A  |
|                                         | N/A                    | Gutter Lip Ht (in)    | N/A   | N/A                    | Gutter X Slope (%)          | N/A  |
|                                         | N/A                    | Painted X Walk1?      | No    | N/A                    | Painted X Walk2?            | N/A  |
|                                         |                        | X Walk 1 Direction    | To NW |                        | X Walk 2 Direction          | N/A  |
|                                         | N/A                    | X Walk 1 Width (in)   | N/A   | N/A                    | X Walk 2 Width (in)         | N/A  |
|                                         |                        | X Walk 1 Slope (%)    | 3.8   |                        | X Walk 2 Slope (%)          | N/A  |
|                                         |                        | X Walk 1 X Slope (%)  | 2.4   |                        | X Walk 2 X Slope (%)        | N/A  |
|                                         | N/A                    | Ramp inside XWalk1?   | N/A   | N/A                    | Ramp inside XWalk2?         | N/A  |
|                                         |                        | Road Slope (%)        | N/A   | N/A                    | Clear Space?                | N/A  |
|                                         |                        | Road X Slope (%)      | N/A   | N/A                    | Clear Space to XWalk (in)   | N/A  |
|                                         | N/A                    | Any Obstructions?     | N/A   | N/A                    | Storm Grate/Utility Hazard? | N/A  |
|                                         |                        | Obstruction Type      |       |                        | Storm Grate/Utility Type    |      |
|                                         |                        |                       | N/A   |                        |                             | N/A  |
|                                         |                        |                       |       | Yes                    | Surface Condition? (G/P)    | Good |
|                                         | WORK                   |                       |       |                        |                             |      |
|                                         | 344                    |                       |       |                        |                             |      |