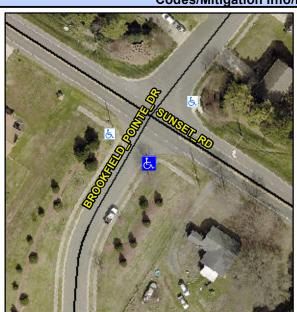

## **Access Compliance Report Public Rights-of-Way** (Curb Ramps)

Intersection ID: 5162 Main Street: BROOKFIELD POINTE DR **Cross Street: SUNSET RD** Location: S ADA ID: AE8CA1550449 Ramp Type: PerpDiag Initial Pass/Fail: Fail **Overall Compliance: No Severity Score:** 10

**Codes/Mitigation Info/Possible Solution** 

Field Measurements/Component Compliance

Street 1 Name Stop Condition-Street 2 Street 2 Name Stop Condition-Street 1

SUNSET RD None **BROOKFIELD POINTE DR** StopSign