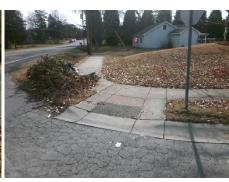

Possible Solutions: Remove & Replace Curb Ramp With Two New Directional Ramps or Equivalent. Surveyor Notes: N/A PROW/ADA: Not Found, R304.5.1, R304.5.3

Total Cost: 3200.00

|       | i ieiu ivieasui e      | enilenile/C | onipoi                 | ient compnance              |       |
|-------|------------------------|-------------|------------------------|-----------------------------|-------|
| Compl | Compliance Description |             | Compliance Description |                             | Data  |
| N/A   | Ramp Length (in)       | 48.5        | Yes                    | Ramp Slope (%)              | 6.5   |
| No    | Ramp Width (in)        | 41.0        | No                     | Ramp XSlope (%)             | 3.0   |
| N/A   | Flare Type LT          | N/A         | N/A                    | Flare Type RT               | N/A   |
| N/A   | Flare Slope LT (%)     | N/A         | N/A                    | Flare Slope RT (%)          | N/A   |
| N/A   | Flare Traversable LT?  | N/A         | N/A                    | Flare Traversable RT?       | N/A   |
| N/A   | Landing Length (in)    | N/A         | N/A                    | DWS Provided?               | N/A   |
| N/A   | Landing Width (in)     | N/A         | N/A                    | DWS Contrast?               | N/A   |
| N/A   | Landing Slope (%)      | N/A         | N/A                    | DWS Length (in)             | N/A   |
| N/A   | Landing X Slope (%)    | N/A         | N/A                    | DWS Full Width?             | N/A   |
| N/A   | Landing Curb? (Y/N)    | N/A         | N/A                    | DWS Offset (in)             | N/A   |
| N/A   | Shared Landing?        | N/A         |                        |                             |       |
| N/A   | Gutter Ponding?        | N/A         | N/A                    | Gutter Slope (%)            | N/A   |
| N/A   | Gutter Lip Ht (in)     | N/A         | N/A                    | Gutter X Slope (%)          | N/A   |
| N/A   | Painted X Walk1?       | No          | N/A                    | Painted X Walk2?            | No    |
|       | X Walk 1 Direction     | To NE       |                        | X Walk 2 Direction          | To NW |
| N/A   | X Walk 1 Width (in)    | N/A         | N/A                    | X Walk 2 Width (in)         | N/A   |
|       | X Walk 1 Slope (%)     | 6.9         |                        | X Walk 2 Slope (%)          | 2.5   |
|       | X Walk 1 X Slope (%)   | 1.6         |                        | X Walk 2 X Slope (%)        | 4.3   |
| N/A   | Ramp inside XWalk1?    | N/A         | N/A                    | Ramp inside XWalk2?         | N/A   |
|       | Road Slope (%)         | 1.8         | N/A                    | Clear Space?                | N/A   |
|       | Road X Slope (%)       | 3.3         | N/A                    | Clear Space to XWalk (in)   | N/A   |
| N/A   | Any Obstructions?      | N/A         | N/A                    | Storm Grate/Utility Hazard? | N/A   |
|       | Obstruction Type       |             | l                      | Storm Grate/Utility Type    |       |
|       |                        | N/A         |                        |                             | N/A   |
|       |                        |             |                        |                             |       |