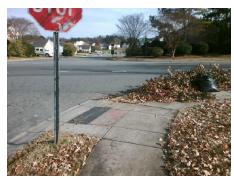

Possible Solutions: Remove & Replace Curb Ramp With Two New Directional Ramps or Equivalent. Surveyor Notes: N/A PROW/ADA: Not Found, R304.5.1, R304.5.3

Total Cost: 3200.00

|       | i ieiu ivieasui e      | enilenile/C | onipoi                 | ient compnance              |       |
|-------|------------------------|-------------|------------------------|-----------------------------|-------|
| Compl | Compliance Description |             | Compliance Description |                             | Data  |
| N/A   | Ramp Length (in)       | 48.5        | Yes                    | Ramp Slope (%)              | 6.5   |
| No    | Ramp Width (in)        | 41.0        | No                     | Ramp XSlope (%)             | 3.0   |
| N/A   | Flare Type LT          | N/A         | N/A                    | Flare Type RT               | N/A   |
| N/A   | Flare Slope LT (%)     | N/A         | N/A                    | Flare Slope RT (%)          | N/A   |
| N/A   | Flare Traversable LT?  | N/A         | N/A                    | Flare Traversable RT?       | N/A   |
| N/A   | Landing Length (in)    | N/A         | N/A                    | DWS Provided?               | N/A   |
| N/A   | Landing Width (in)     | N/A         | N/A                    | DWS Contrast?               | N/A   |
| N/A   | Landing Slope (%)      | N/A         | N/A                    | DWS Length (in)             | N/A   |
| N/A   | Landing X Slope (%)    | N/A         | N/A                    | DWS Full Width?             | N/A   |
| N/A   | Landing Curb? (Y/N)    | N/A         | N/A                    | DWS Offset (in)             | N/A   |
| N/A   | Shared Landing?        | N/A         |                        |                             |       |
| N/A   | Gutter Ponding?        | N/A         | N/A                    | Gutter Slope (%)            | N/A   |
| N/A   | Gutter Lip Ht (in)     | N/A         | N/A                    | Gutter X Slope (%)          | N/A   |
| N/A   | Painted X Walk1?       | No          | N/A                    | Painted X Walk2?            | No    |
|       | X Walk 1 Direction     | To NE       |                        | X Walk 2 Direction          | To NW |
| N/A   | X Walk 1 Width (in)    | N/A         | N/A                    | X Walk 2 Width (in)         | N/A   |
|       | X Walk 1 Slope (%)     | 6.9         |                        | X Walk 2 Slope (%)          | 2.5   |
|       | X Walk 1 X Slope (%)   | 1.6         |                        | X Walk 2 X Slope (%)        | 4.3   |
| N/A   | Ramp inside XWalk1?    | N/A         | N/A                    | Ramp inside XWalk2?         | N/A   |
|       | Road Slope (%)         | 1.8         | N/A                    | Clear Space?                | N/A   |
|       | Road X Slope (%)       | 3.3         | N/A                    | Clear Space to XWalk (in)   | N/A   |
| N/A   | Any Obstructions?      | N/A         | N/A                    | Storm Grate/Utility Hazard? | N/A   |
|       | Obstruction Type       |             | l                      | Storm Grate/Utility Type    |       |
|       |                        | N/A         |                        |                             | N/A   |
|       |                        |             |                        |                             |       |