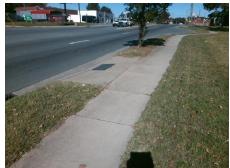

Total Cost: \$ 1850.00

| Field Measurements/Component Compliance |                       |      |      |                             |      |  |  |
|-----------------------------------------|-----------------------|------|------|-----------------------------|------|--|--|
| Comp                                    | oliance Description   | Data | Comp | liance Description          | Data |  |  |
| N/A                                     | Ramp Length (in)      | 59.0 | No   | Ramp Slope (%)              | 11.2 |  |  |
| Yes                                     | Ramp Width (in)       | 48.5 | Yes  | Ramp XSlope (%)             | 1.5  |  |  |
| N/A                                     | Flare Type LT         | N/A  | N/A  | Flare Type RT               | N/A  |  |  |
| N/A                                     | Flare Slope LT (%)    | N/A  | N/A  | Flare Slope RT (%)          | N/A  |  |  |
| N/A                                     | Flare Traversable LT? | N/A  | N/A  | Flare Traversable RT?       | N/A  |  |  |
| N/A                                     | Landing Length (in)   | N/A  | N/A  | DWS Provided?               | N/A  |  |  |
| N/A                                     | Landing Width (in)    | N/A  | N/A  | DWS Contrast?               | N/A  |  |  |
| N/A                                     | Landing Slope (%)     | N/A  | N/A  | DWS Length (in)             | N/A  |  |  |
| N/A                                     | Landing X Slope (%)   | N/A  | N/A  | DWS Full Width?             | N/A  |  |  |
| N/A                                     | Landing Curb? (Y/N)   | N/A  | N/A  | DWS Offset (in)             | N/A  |  |  |
| N/A                                     | Shared Landing?       | N/A  |      |                             |      |  |  |
| N/A                                     | Gutter Ponding?       | N/A  | N/A  | Gutter Slope (%)            | N/A  |  |  |
| N/A                                     | Gutter Lip Ht (in)    | N/A  | N/A  | Gutter X Slope (%)          | N/A  |  |  |
| N/A                                     | Painted X Walk1?      | No   | N/A  | Painted X Walk2?            | N/A  |  |  |
|                                         | X Walk 1 Direction    | To W |      | X Walk 2 Direction          | N/A  |  |  |
| N/A                                     | X Walk 1 Width (in)   | N/A  | N/A  | X Walk 2 Width (in)         | N/A  |  |  |
|                                         | X Walk 1 Slope (%)    | 2.6  |      | X Walk 2 Slope (%)          | N/A  |  |  |
|                                         | X Walk 1 X Slope (%)  | 2.7  |      | X Walk 2 X Slope (%)        | N/A  |  |  |
| N/A                                     | Ramp inside XWalk1?   | N/A  | N/A  | Ramp inside XWalk2?         | N/A  |  |  |
|                                         | Road Slope (%)        | N/A  | N/A  | Clear Space?                | N/A  |  |  |
|                                         | Road X Slope (%)      | N/A  | N/A  | Clear Space to XWalk (in)   | N/A  |  |  |
| N/A                                     | Any Obstructions?     | N/A  | N/A  | Storm Grate/Utility Hazard? | N/A  |  |  |
|                                         | Obstruction Type      |      |      | Storm Grate/Utility Type    |      |  |  |
|                                         |                       | N/A  |      |                             | N/A  |  |  |
|                                         |                       |      | Yes  | Surface Condition? (G/P)    | Good |  |  |
|                                         | A 22 M                |      | -    |                             |      |  |  |