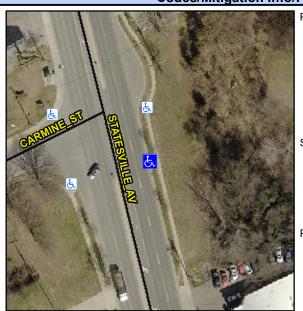

## Access Compliance Report Public Rights-of-Way (Curb Ramps)

Intersection ID: 43133 Main Street: STATESVILLE\_AV Cross Street: CARMINE\_ST Location: SE

ADA ID: AE8EAAF6021C Ramp Type: Perp Initial Pass/Fail: Fail Overall Compliance: No Severity Score: 12.5

## Field Measurements/Component Compliance

Street 1 Name
Statesville AV
Stop Condition-Street 2
None
Street 2 Name
N/A
Stop Condition-Street 1
N/A

| Possible Solutions:           | <u>c</u> |
|-------------------------------|----------|
| Remove & Replace Entire Ramp. | N.       |
|                               | Y        |
|                               | N        |
|                               | N.       |
|                               | N        |
|                               | N        |
| Surveyor Notes:               | N        |
| N/A                           | N        |
|                               | N.       |
|                               | N.       |
|                               | N.       |
| PROW/ADA:                     | N        |
| Not Found, R304.2.2           | N        |
|                               | N        |
|                               | N        |
|                               | N        |