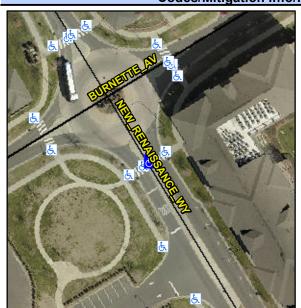

## **Access Compliance Report Public Rights-of-Way** (Curb Ramps)

Intersection ID: 52583 Main Street: NEW RENAISSANCE WY **Cross Street: N/A** Location: SE **ADA ID: AE8FF401397C** Ramp Type: MedianPerp Initial Pass/Fail: Fail **Overall Compliance: No Severity Score:** 12.5

## Field Measurements/Component Compliance

**NEW RENAISSANCE WY** Street 1 Name Stop Condition-Street 2 YieldSign Street 2 Name N/A Stop Condition-Street 1 N/A

Possible Solutions: Remove & Replace Entire Ramp. Surveyor Notes: N/A PROW/ADA: R304.2.2