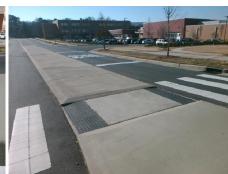

## Field Measurements/Component Compliance

**NEW RENAISSANCE WY** Street 1 Name Stop Condition-Street 2 YieldSign Street 2 Name N/A Stop Condition-Street 1 N/A

Possible Solutions: Remove & Replace Entire Ramp. Surveyor Notes: N/A PROW/ADA: R304.2.2

Total Cost: 1650.00

| Comp | liance Description    | Data  | Comp | liance | Description             | Data |
|------|-----------------------|-------|------|--------|-------------------------|------|
| N/A  | Ramp Length (in)      | 25.0  | No   | Ram    | Slope (%)               | 8.8  |
| Yes  | Ramp Width (in)       | 72.0  | Yes  | Ram    | XSlope (%)              | 1.2  |
| N/A  | Flare Type LT         | N/A   | N/A  | Flare  | Type RT                 | N/A  |
| N/A  | Flare Slope LT (%)    | N/A   | N/A  | Flare  | Slope RT (%)            | N/A  |
| N/A  | Flare Traversable LT? | N/A   | N/A  | Flare  | Traversable RT?         | N/A  |
| N/A  | Landing Length (in)   | N/A   | N/A  | DWS    | Provided?               | N/A  |
| N/A  | Landing Width (in)    | N/A   | N/A  | DWS    | Contrast?               | N/A  |
| N/A  | Landing Slope (%)     | N/A   | N/A  | DWS    | Length (in)             | N/A  |
| N/A  | Landing X Slope (%)   | N/A   | N/A  | DWS    | Full Width?             | N/A  |
| N/A  | Landing Curb? (Y/N)   | N/A   | N/A  | DWS    | Offset (in)             | N/A  |
| N/A  | Shared Landing?       | N/A   |      |        |                         |      |
| N/A  | Gutter Ponding?       | N/A   | N/A  | Gutte  | r Slope (%)             | N/A  |
| N/A  | Gutter Lip Ht (in)    | N/A   | N/A  | Gutte  | r X Slope (%)           | N/A  |
| N/A  | Painted X Walk1?      | Yes   | N/A  | Paint  | ed X Walk2?             | N/A  |
|      | X Walk 1 Direction    | To NE |      | X Wa   | lk 2 Direction          | N/A  |
| N/A  | X Walk 1 Width (in)   | 119.0 | N/A  | X Wa   | lk 2 Width (in)         | N/A  |
|      | X Walk 1 Slope (%)    | 2.6   |      | X Wa   | lk 2 Slope (%)          | N/A  |
|      | X Walk 1 X Slope (%)  | 2.3   |      | X Wa   | lk 2 X Slope (%)        | N/A  |
| N/A  | Ramp inside XWalk1?   | Yes   | N/A  | Ram    | inside XWalk2?          | N/A  |
|      | Road Slope (%)        | N/A   | N/A  | Clear  | Space?                  | N/A  |
|      | Road X Slope (%)      | N/A   | N/A  | Clear  | Space to XWalk (in)     | N/A  |
| N/A  | Any Obstructions?     | N/A   | N/A  | Storn  | n Grate/Utility Hazard? | N/A  |
|      | Obstruction Type      |       |      | Storn  | n Grate/Utility Type    |      |
|      |                       | N/A   |      |        |                         | N/A  |
|      |                       |       | ١.,  |        | /                       |      |