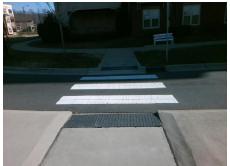

## Field Measurements/Component Compliance

**NEW RENAISSANCE WY** Street 1 Name Stop Condition-Street 2 YieldSign Street 2 Name N/A Stop Condition-Street 1 N/A

Possible Solutions: Remove & Replace Entire Ramp. Surveyor Notes: N/A PROW/ADA: R304.2.2

Total Cost: 1650.00

| Comp | liance Description    | Data  | Comp | liance | Description             | Data |
|------|-----------------------|-------|------|--------|-------------------------|------|
| N/A  | Ramp Length (in)      | 25.0  | No   | Ram    | Slope (%)               | 8.8  |
| Yes  | Ramp Width (in)       | 72.0  | Yes  | Ram    | XSlope (%)              | 1.2  |
| N/A  | Flare Type LT         | N/A   | N/A  | Flare  | Type RT                 | N/A  |
| N/A  | Flare Slope LT (%)    | N/A   | N/A  | Flare  | Slope RT (%)            | N/A  |
| N/A  | Flare Traversable LT? | N/A   | N/A  | Flare  | Traversable RT?         | N/A  |
| N/A  | Landing Length (in)   | N/A   | N/A  | DWS    | Provided?               | N/A  |
| N/A  | Landing Width (in)    | N/A   | N/A  | DWS    | Contrast?               | N/A  |
| N/A  | Landing Slope (%)     | N/A   | N/A  | DWS    | Length (in)             | N/A  |
| N/A  | Landing X Slope (%)   | N/A   | N/A  | DWS    | Full Width?             | N/A  |
| N/A  | Landing Curb? (Y/N)   | N/A   | N/A  | DWS    | Offset (in)             | N/A  |
| N/A  | Shared Landing?       | N/A   |      |        |                         |      |
| N/A  | Gutter Ponding?       | N/A   | N/A  | Gutte  | r Slope (%)             | N/A  |
| N/A  | Gutter Lip Ht (in)    | N/A   | N/A  | Gutte  | r X Slope (%)           | N/A  |
| N/A  | Painted X Walk1?      | Yes   | N/A  | Paint  | ed X Walk2?             | N/A  |
|      | X Walk 1 Direction    | To NE |      | X Wa   | lk 2 Direction          | N/A  |
| N/A  | X Walk 1 Width (in)   | 119.0 | N/A  | X Wa   | lk 2 Width (in)         | N/A  |
|      | X Walk 1 Slope (%)    | 2.6   |      | X Wa   | lk 2 Slope (%)          | N/A  |
|      | X Walk 1 X Slope (%)  | 2.3   |      | X Wa   | lk 2 X Slope (%)        | N/A  |
| N/A  | Ramp inside XWalk1?   | Yes   | N/A  | Ram    | inside XWalk2?          | N/A  |
|      | Road Slope (%)        | N/A   | N/A  | Clear  | Space?                  | N/A  |
|      | Road X Slope (%)      | N/A   | N/A  | Clear  | Space to XWalk (in)     | N/A  |
| N/A  | Any Obstructions?     | N/A   | N/A  | Storn  | n Grate/Utility Hazard? | N/A  |
|      | Obstruction Type      |       |      | Storn  | n Grate/Utility Type    |      |
|      |                       | N/A   |      |        |                         | N/A  |
|      |                       |       | ١.,  |        | /                       |      |