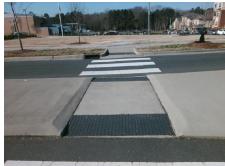

## Field Measurements/Component Compliance

**NEW RENAISSANCE WY** Street 1 Name Stop Condition-Street 2 YieldSign Street 2 Name N/A Stop Condition-Street 1 N/A

Possible Solutions: Remove & Replace Entire Ramp. Surveyor Notes: N/A PROW/ADA: R304.2.2

Total Cost: 1650.00

| Comp | liance Description    | Data  | Comp | liance | Description             | Data |
|------|-----------------------|-------|------|--------|-------------------------|------|
| N/A  | Ramp Length (in)      | 25.0  | No   | Ram    | Slope (%)               | 8.8  |
| Yes  | Ramp Width (in)       | 72.0  | Yes  | Ram    | XSlope (%)              | 1.2  |
| N/A  | Flare Type LT         | N/A   | N/A  | Flare  | Type RT                 | N/A  |
| N/A  | Flare Slope LT (%)    | N/A   | N/A  | Flare  | Slope RT (%)            | N/A  |
| N/A  | Flare Traversable LT? | N/A   | N/A  | Flare  | Traversable RT?         | N/A  |
| N/A  | Landing Length (in)   | N/A   | N/A  | DWS    | Provided?               | N/A  |
| N/A  | Landing Width (in)    | N/A   | N/A  | DWS    | Contrast?               | N/A  |
| N/A  | Landing Slope (%)     | N/A   | N/A  | DWS    | Length (in)             | N/A  |
| N/A  | Landing X Slope (%)   | N/A   | N/A  | DWS    | Full Width?             | N/A  |
| N/A  | Landing Curb? (Y/N)   | N/A   | N/A  | DWS    | Offset (in)             | N/A  |
| N/A  | Shared Landing?       | N/A   |      |        |                         |      |
| N/A  | Gutter Ponding?       | N/A   | N/A  | Gutte  | r Slope (%)             | N/A  |
| N/A  | Gutter Lip Ht (in)    | N/A   | N/A  | Gutte  | r X Slope (%)           | N/A  |
| N/A  | Painted X Walk1?      | Yes   | N/A  | Paint  | ed X Walk2?             | N/A  |
|      | X Walk 1 Direction    | To NE |      | X Wa   | lk 2 Direction          | N/A  |
| N/A  | X Walk 1 Width (in)   | 119.0 | N/A  | X Wa   | lk 2 Width (in)         | N/A  |
|      | X Walk 1 Slope (%)    | 2.6   |      | X Wa   | lk 2 Slope (%)          | N/A  |
|      | X Walk 1 X Slope (%)  | 2.3   |      | X Wa   | lk 2 X Slope (%)        | N/A  |
| N/A  | Ramp inside XWalk1?   | Yes   | N/A  | Ram    | inside XWalk2?          | N/A  |
|      | Road Slope (%)        | N/A   | N/A  | Clear  | Space?                  | N/A  |
|      | Road X Slope (%)      | N/A   | N/A  | Clear  | Space to XWalk (in)     | N/A  |
| N/A  | Any Obstructions?     | N/A   | N/A  | Storn  | n Grate/Utility Hazard? | N/A  |
|      | Obstruction Type      |       |      | Storn  | n Grate/Utility Type    |      |
|      |                       | N/A   |      |        |                         | N/A  |
|      |                       |       | ١.,  |        | /                       |      |