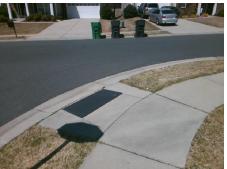

## Field Measurements/Component Compliance

Street 1 Name Stop Condition-Street 2 Street 2 Name Stop Condition-Street 1

SCOTTSMAN TRACE DR None **HIGHLAND MEADOW RD** StopSign Possible Solutions: Remove & Replace Curb Ramp With **Two New Directional Ramps or** Equivalent.

N/A

PROW/ADA:

Not Found, R304.2.2, R304.5.3

Total Cost: 3200.00

| Compliance Description |                       | Data  | Compliance |       | Description             | Data  |
|------------------------|-----------------------|-------|------------|-------|-------------------------|-------|
| N/A                    | Ramp Length (in)      | 48.0  | No         | Ramp  | Slope (%)               | 8.8   |
| Yes                    | Ramp Width (in)       | 48.0  | No         | Ramp  | XSlope (%)              | 9.2   |
| N/A                    | Flare Type LT         | N/A   | N/A        | Flare | Type RT                 | N/A   |
| N/A                    | Flare Slope LT (%)    | N/A   | N/A        | Flare | Slope RT (%)            | N/A   |
| N/A                    | Flare Traversable LT? | N/A   | N/A        | Flare | Traversable RT?         | N/A   |
| N/A                    | Landing Length (in)   | N/A   | N/A        | DWS   | Provided?               | N/A   |
| N/A                    | Landing Width (in)    | N/A   | N/A        | DWS   | Contrast?               | N/A   |
| N/A                    | Landing Slope (%)     | N/A   | N/A        | DWS   | Length (in)             | N/A   |
| N/A                    | Landing X Slope (%)   | N/A   | N/A        | DWS   | Full Width?             | N/A   |
| N/A                    | Landing Curb? (Y/N)   | N/A   | N/A        | DWS   | Offset (in)             | N/A   |
| N/A                    | Shared Landing?       | N/A   |            |       |                         |       |
| N/A                    | Gutter Ponding?       | N/A   | N/A        | Gutte | r Slope (%)             | N/A   |
| N/A                    | Gutter Lip Ht (in)    | N/A   | N/A        | Gutte | r X Slope (%)           | N/A   |
| N/A                    | Painted X Walk1?      | No    | N/A        | Paint | ed X Walk2?             | No    |
|                        | X Walk 1 Direction    | To NW |            | X Wa  | lk 2 Direction          | To SW |
| N/A                    | X Walk 1 Width (in)   | N/A   | N/A        | X Wa  | lk 2 Width (in)         | N/A   |
|                        | X Walk 1 Slope (%)    | 8.4   |            | X Wa  | lk 2 Slope (%)          | 0.5   |
|                        | X Walk 1 X Slope (%)  | 2.2   |            | X Wa  | lk 2 X Slope (%)        | 4.2   |
| N/A                    | Ramp inside XWalk1?   | N/A   | N/A        | Ram   | inside XWalk2?          | N/A   |
|                        | Road Slope (%)        | 5.0   | N/A        | Clear | Space?                  | N/A   |
|                        | Road X Slope (%)      | 3.3   | N/A        | Clear | Space to XWalk (in)     | N/A   |
| N/A                    | Any Obstructions?     | N/A   | N/A        | Storn | n Grate/Utility Hazard? | N/A   |
|                        | Obstruction Type      |       | l          | Storn | n Grate/Utility Type    |       |
|                        |                       | N/A   | l          |       |                         | N/A   |