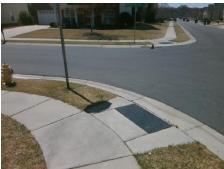

## Field Measurements/Component Compliance

Street 1 Name Stop Condition-Street 2 Street 2 Name Stop Condition-Street 1

SCOTTSMAN TRACE DR None **HIGHLAND MEADOW RD** StopSign Possible Solutions: Remove & Replace Curb Ramp With **Two New Directional Ramps or** Equivalent.

N/A

PROW/ADA:

Not Found, R304.2.2, R304.5.3

Total Cost: 3200.00

| Compliance Description |                       | Data  | Compliance |       | Description             | Data  |
|------------------------|-----------------------|-------|------------|-------|-------------------------|-------|
| N/A                    | Ramp Length (in)      | 48.0  | No         | Ramp  | Slope (%)               | 8.8   |
| Yes                    | Ramp Width (in)       | 48.0  | No         | Ramp  | XSlope (%)              | 9.2   |
| N/A                    | Flare Type LT         | N/A   | N/A        | Flare | Type RT                 | N/A   |
| N/A                    | Flare Slope LT (%)    | N/A   | N/A        | Flare | Slope RT (%)            | N/A   |
| N/A                    | Flare Traversable LT? | N/A   | N/A        | Flare | Traversable RT?         | N/A   |
| N/A                    | Landing Length (in)   | N/A   | N/A        | DWS   | Provided?               | N/A   |
| N/A                    | Landing Width (in)    | N/A   | N/A        | DWS   | Contrast?               | N/A   |
| N/A                    | Landing Slope (%)     | N/A   | N/A        | DWS   | Length (in)             | N/A   |
| N/A                    | Landing X Slope (%)   | N/A   | N/A        | DWS   | Full Width?             | N/A   |
| N/A                    | Landing Curb? (Y/N)   | N/A   | N/A        | DWS   | Offset (in)             | N/A   |
| N/A                    | Shared Landing?       | N/A   |            |       |                         |       |
| N/A                    | Gutter Ponding?       | N/A   | N/A        | Gutte | r Slope (%)             | N/A   |
| N/A                    | Gutter Lip Ht (in)    | N/A   | N/A        | Gutte | r X Slope (%)           | N/A   |
| N/A                    | Painted X Walk1?      | No    | N/A        | Paint | ed X Walk2?             | No    |
|                        | X Walk 1 Direction    | To NW |            | X Wa  | lk 2 Direction          | To SW |
| N/A                    | X Walk 1 Width (in)   | N/A   | N/A        | X Wa  | lk 2 Width (in)         | N/A   |
|                        | X Walk 1 Slope (%)    | 8.4   |            | X Wa  | lk 2 Slope (%)          | 0.5   |
|                        | X Walk 1 X Slope (%)  | 2.2   |            | X Wa  | lk 2 X Slope (%)        | 4.2   |
| N/A                    | Ramp inside XWalk1?   | N/A   | N/A        | Ram   | inside XWalk2?          | N/A   |
|                        | Road Slope (%)        | 5.0   | N/A        | Clear | Space?                  | N/A   |
|                        | Road X Slope (%)      | 3.3   | N/A        | Clear | Space to XWalk (in)     | N/A   |
| N/A                    | Any Obstructions?     | N/A   | N/A        | Storn | n Grate/Utility Hazard? | N/A   |
|                        | Obstruction Type      |       | l          | Storn | n Grate/Utility Type    |       |
|                        |                       | N/A   | l          |       |                         | N/A   |