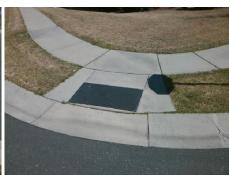

## Field Measurements/Component Compliance

Street 1 Name Stop Condition-Street 2 Street 2 Name Stop Condition-Street 1

SCOTTSMAN TRACE DR None **HIGHLAND MEADOW RD** StopSign Possible Solutions: Remove & Replace Curb Ramp With **Two New Directional Ramps or** Equivalent.

N/A

PROW/ADA:

Not Found, R304.2.2, R304.5.3

Total Cost: 3200.00

| Compliance Description |                       | Data  | Compliance |       | Description             | Data  |
|------------------------|-----------------------|-------|------------|-------|-------------------------|-------|
| N/A                    | Ramp Length (in)      | 48.0  | No         | Ramp  | Slope (%)               | 8.8   |
| Yes                    | Ramp Width (in)       | 48.0  | No         | Ramp  | XSlope (%)              | 9.2   |
| N/A                    | Flare Type LT         | N/A   | N/A        | Flare | Type RT                 | N/A   |
| N/A                    | Flare Slope LT (%)    | N/A   | N/A        | Flare | Slope RT (%)            | N/A   |
| N/A                    | Flare Traversable LT? | N/A   | N/A        | Flare | Traversable RT?         | N/A   |
| N/A                    | Landing Length (in)   | N/A   | N/A        | DWS   | Provided?               | N/A   |
| N/A                    | Landing Width (in)    | N/A   | N/A        | DWS   | Contrast?               | N/A   |
| N/A                    | Landing Slope (%)     | N/A   | N/A        | DWS   | Length (in)             | N/A   |
| N/A                    | Landing X Slope (%)   | N/A   | N/A        | DWS   | Full Width?             | N/A   |
| N/A                    | Landing Curb? (Y/N)   | N/A   | N/A        | DWS   | Offset (in)             | N/A   |
| N/A                    | Shared Landing?       | N/A   |            |       |                         |       |
| N/A                    | Gutter Ponding?       | N/A   | N/A        | Gutte | r Slope (%)             | N/A   |
| N/A                    | Gutter Lip Ht (in)    | N/A   | N/A        | Gutte | r X Slope (%)           | N/A   |
| N/A                    | Painted X Walk1?      | No    | N/A        | Paint | ed X Walk2?             | No    |
|                        | X Walk 1 Direction    | To NW |            | X Wa  | lk 2 Direction          | To SW |
| N/A                    | X Walk 1 Width (in)   | N/A   | N/A        | X Wa  | lk 2 Width (in)         | N/A   |
|                        | X Walk 1 Slope (%)    | 8.4   |            | X Wa  | lk 2 Slope (%)          | 0.5   |
|                        | X Walk 1 X Slope (%)  | 2.2   |            | X Wa  | lk 2 X Slope (%)        | 4.2   |
| N/A                    | Ramp inside XWalk1?   | N/A   | N/A        | Ram   | inside XWalk2?          | N/A   |
|                        | Road Slope (%)        | 5.0   | N/A        | Clear | Space?                  | N/A   |
|                        | Road X Slope (%)      | 3.3   | N/A        | Clear | Space to XWalk (in)     | N/A   |
| N/A                    | Any Obstructions?     | N/A   | N/A        | Storn | n Grate/Utility Hazard? | N/A   |
|                        | Obstruction Type      |       | l          | Storn | n Grate/Utility Type    |       |
|                        |                       | N/A   | l          |       |                         | N/A   |