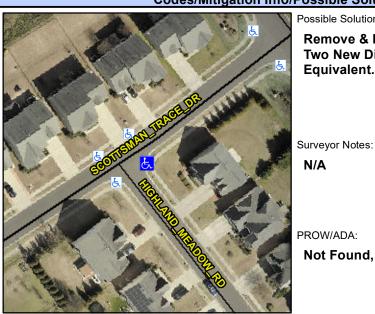

## **Access Compliance Report Public Rights-of-Way** (Curb Ramps)

Intersection ID: 49701 Main Street: SCOTTSMAN TRACE DR **Cross Street: HIGHLAND MEADOW RD** Location: SE ADA ID: AE98C808A2BA Ramp Type: PerpDiag Initial Pass/Fail: Fail **Overall Compliance: No Severity Score:** 37.5

## Field Measurements/Component Compliance

Street 1 Name Stop Condition-Street 2 Street 2 Name Stop Condition-Street 1

SCOTTSMAN TRACE DR None **HIGHLAND MEADOW RD** StopSign Possible Solutions: Remove & Replace Curb Ramp With **Two New Directional Ramps or** Equivalent.