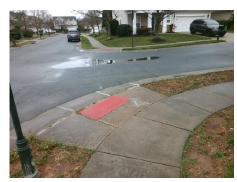

## Access Compliance Report Public Rights-of-Way (Curb Ramps)

Intersection ID: 48438 Main Street: BARRANDS\_LN Cross Street: LATHERTON\_LN Location: NW

ADA ID: AE990C57F128 Ramp Type: BlendTrans1 Initial Pass/Fail: Fail Overall Compliance: No Severity Score: 8.75

## Field Measurements/Component Compliance

Street 1 Name
Stop Condition-Street 1
Street 2 Name
Stop Condition-Street 2

LATHERTON LN StopSign BARRANDS LN

None

Possible Solutions:

Remove & Replace Curb Ramp With
Two New Directional Ramps or
Equivalent.

Surveyor Notes:

N/A

PROW/ADA:

R304.5.1

Total Cost: \$ 3200.00

| Compliance Description |                         |                    | Data | Compliance Description   |                       |                         | Data |
|------------------------|-------------------------|--------------------|------|--------------------------|-----------------------|-------------------------|------|
| N                      | N/A Ramp Length (in)    |                    | 48.0 | Yes BlendTrans Slope (%) |                       | 2.1                     |      |
| N                      | l <b>o</b> Ramp         | Ramp Width (in)    |      | Yes                      | BlendTrans XSlope (%) |                         | 1.4  |
| N                      | I/A Flare T             | Flare Type LT      |      | N/A                      | Flare Type RT         |                         | N/A  |
| N                      | I/A Flare S             | Flare Slope LT (%) |      | N/A                      | Flare                 | Slope RT (%)            | N/A  |
| N                      | A Flare Traversable LT? |                    | N/A  | N/A                      | Flare                 | Traversable RT?         | N/A  |
| N                      | I/A Landin              | g Length (in)      | N/A  | N/A                      | DWS                   | Provided?               | N/A  |
| N                      | I/A Landin              | g Width (in)       | N/A  | N/A                      | DWS                   | Contrast?               | N/A  |
| N                      | I/ <b>A</b> Landin      | g Slope (%)        | N/A  | N/A                      | DWS                   | Length (in)             | N/A  |
| N                      | I/A Landin              | g X Slope (%)      | N/A  | N/A                      | DWS                   | Full Width?             | N/A  |
| N                      | I/ <b>A</b> Landin      | g Curb? (Y/N)      | N/A  | N/A                      | DWS                   | Offset (in)             | N/A  |
| N                      | I/A Shared              | l Landing?         | N/A  |                          |                       |                         |      |
| N                      | I/A Gutter              | Ponding?           | N/A  | N/A                      | Gutte                 | er Slope (%)            | N/A  |
| N                      | /A Gutter               | Lip Ht (in)        | N/A  | N/A                      | Gutte                 | er X Slope (%)          | N/A  |
| N                      | I/A Painted             | d X Walk1?         | No   | N/A                      | Paint                 | ed X Walk2?             | No   |
|                        | X Walk                  | 1 Direction        | To S |                          | X Wa                  | lk 2 Direction          | To E |
|                        | X Walk                  | 1 Width (in)       | N/A  |                          | X Wa                  | ılk 2 Width (in)        | N/A  |
|                        | X Walk                  | 1 Slope (%)        | 2.1  |                          | X Wa                  | ılk 2 Slope (%)         | 2.4  |
|                        | X Walk                  | 1 X Slope (%)      | 0.2  |                          | X Wa                  | ılk 2 X Slope (%)       | 0.6  |
| N                      | I/A Ramp                | inside XWalk1?     | N/A  | N/A                      | Ram                   | p inside XWalk2?        | N/A  |
|                        | Road S                  | Slope (%)          | 0.7  |                          | Clea                  | Space?                  | N/A  |
|                        | Road >                  | ( Slope (%)        | 0.5  | N/A                      | Clea                  | Space to XWalk (in)     | N/A  |
| N                      | I/A Any Ob              | ostructions?       | N/A  | N/A                      | Storn                 | n Grate/Utility Hazard? | N/A  |
|                        | Obstru                  | ction Type         |      |                          | Storn                 | n Grate/Utility Type    |      |
|                        |                         |                    | N/A  |                          |                       |                         | N/A  |
|                        |                         |                    |      | Yes                      | Surfa                 | ice Condition? (G/P)    | Good |
| and the second         |                         | Six                |      | N/A                      | Curb                  | Slope (%)               | 3.3  |