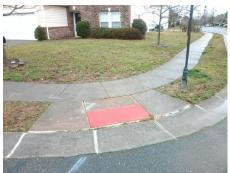

## Access Compliance Report Public Rights-of-Way (Curb Ramps)

Intersection ID: 48438 Main Street: BARRANDS\_LN Cross Street: LATHERTON\_LN Location: NW

ADA ID: AE990C57F128 Ramp Type: BlendTrans1 Initial Pass/Fail: Fail Overall Compliance: No Severity Score: 8.75

## Field Measurements/Component Compliance

Street 1 Name
Stop Condition-Street 1
Street 2 Name
Stop Condition-Street 2

LATHERTON LN StopSign BARRANDS LN

None

Possible Solutions:

Remove & Replace Curb Ramp With
Two New Directional Ramps or
Equivalent.

Surveyor Notes:

N/A

PROW/ADA:

R304.5.1

Total Cost: \$ 3200.00

| Compliance Description |                         |                    | Data | Compliance Description   |                       |                         | Data |
|------------------------|-------------------------|--------------------|------|--------------------------|-----------------------|-------------------------|------|
| N                      | N/A Ramp Length (in)    |                    | 48.0 | Yes BlendTrans Slope (%) |                       | 2.1                     |      |
| N                      | l <b>o</b> Ramp         | Ramp Width (in)    |      | Yes                      | BlendTrans XSlope (%) |                         | 1.4  |
| N                      | I/A Flare T             | Flare Type LT      |      | N/A                      | Flare Type RT         |                         | N/A  |
| N                      | I/A Flare S             | Flare Slope LT (%) |      | N/A                      | Flare                 | Slope RT (%)            | N/A  |
| N                      | A Flare Traversable LT? |                    | N/A  | N/A                      | Flare                 | Traversable RT?         | N/A  |
| N                      | I/A Landin              | g Length (in)      | N/A  | N/A                      | DWS                   | Provided?               | N/A  |
| N                      | I/A Landin              | g Width (in)       | N/A  | N/A                      | DWS                   | Contrast?               | N/A  |
| N                      | I/ <b>A</b> Landin      | g Slope (%)        | N/A  | N/A                      | DWS                   | Length (in)             | N/A  |
| N                      | I/A Landin              | g X Slope (%)      | N/A  | N/A                      | DWS                   | Full Width?             | N/A  |
| N                      | I/ <b>A</b> Landin      | g Curb? (Y/N)      | N/A  | N/A                      | DWS                   | Offset (in)             | N/A  |
| N                      | I/A Shared              | l Landing?         | N/A  |                          |                       |                         |      |
| N                      | I/A Gutter              | Ponding?           | N/A  | N/A                      | Gutte                 | er Slope (%)            | N/A  |
| N                      | /A Gutter               | Lip Ht (in)        | N/A  | N/A                      | Gutte                 | er X Slope (%)          | N/A  |
| N                      | I/A Painted             | d X Walk1?         | No   | N/A                      | Paint                 | ed X Walk2?             | No   |
|                        | X Walk                  | 1 Direction        | To S |                          | X Wa                  | lk 2 Direction          | To E |
|                        | X Walk                  | 1 Width (in)       | N/A  |                          | X Wa                  | ılk 2 Width (in)        | N/A  |
|                        | X Walk                  | 1 Slope (%)        | 2.1  |                          | X Wa                  | ılk 2 Slope (%)         | 2.4  |
|                        | X Walk                  | 1 X Slope (%)      | 0.2  |                          | X Wa                  | ılk 2 X Slope (%)       | 0.6  |
| N                      | I/A Ramp                | inside XWalk1?     | N/A  | N/A                      | Ram                   | p inside XWalk2?        | N/A  |
|                        | Road S                  | Slope (%)          | 0.7  |                          | Clea                  | Space?                  | N/A  |
|                        | Road >                  | ( Slope (%)        | 0.5  | N/A                      | Clea                  | Space to XWalk (in)     | N/A  |
| N                      | I/A Any Ob              | ostructions?       | N/A  | N/A                      | Storn                 | n Grate/Utility Hazard? | N/A  |
|                        | Obstru                  | ction Type         |      |                          | Storn                 | n Grate/Utility Type    |      |
|                        |                         |                    | N/A  |                          |                       |                         | N/A  |
|                        |                         |                    |      | Yes                      | Surfa                 | ice Condition? (G/P)    | Good |
| and the second         |                         | Six                |      | N/A                      | Curb                  | Slope (%)               | 3.3  |