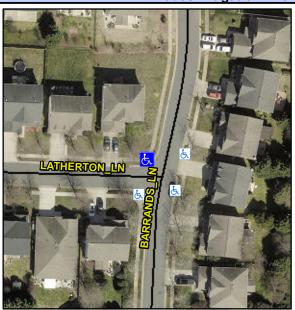

## Access Compliance Report Public Rights-of-Way (Curb Ramps)

Intersection ID: 48438 Main Street: BARRANDS\_LN Cross Street: LATHERTON\_LN Location: NW

ADA ID: AE990C57F128 Ramp Type: BlendTrans1 Initial Pass/Fail: Fail Overall Compliance: No Severity Score: 8.75

## Field Measurements/Component Compliance

Street 1 Name
Stop Condition-Street 1
Street 2 Name
Stop Condition-Street 2

LATHERTON LN StopSign BARRANDS LN

None

Possible Solutions:

Remove & Replace Curb Ramp With
Two New Directional Ramps or
Equivalent.