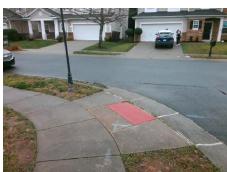

## Access Compliance Report Public Rights-of-Way (Curb Ramps)

Intersection ID: 48438 Main Street: BARRANDS\_LN Cross Street: LATHERTON\_LN Location: NW

ADA ID: AE990C57F128 Ramp Type: BlendTrans1 Initial Pass/Fail: Fail Overall Compliance: No Severity Score: 8.75

## Field Measurements/Component Compliance

Street 1 Name
Stop Condition-Street 1
Street 2 Name
Stop Condition-Street 2

LATHERTON LN StopSign BARRANDS LN

None

Possible Solutions:

Remove & Replace Curb Ramp With
Two New Directional Ramps or
Equivalent.

Surveyor Notes:

N/A

PROW/ADA:

R304.5.1

Total Cost: \$ 3200.00

| Compliance Description |                         |                    | Data | Compliance Description   |                       |                         | Data |
|------------------------|-------------------------|--------------------|------|--------------------------|-----------------------|-------------------------|------|
| N                      | N/A Ramp Length (in)    |                    | 48.0 | Yes BlendTrans Slope (%) |                       | 2.1                     |      |
| N                      | l <b>o</b> Ramp         | Ramp Width (in)    |      | Yes                      | BlendTrans XSlope (%) |                         | 1.4  |
| N                      | I/A Flare T             | Flare Type LT      |      | N/A                      | Flare Type RT         |                         | N/A  |
| N                      | I/A Flare S             | Flare Slope LT (%) |      | N/A                      | Flare                 | Slope RT (%)            | N/A  |
| N                      | A Flare Traversable LT? |                    | N/A  | N/A                      | Flare                 | Traversable RT?         | N/A  |
| N                      | I/A Landin              | g Length (in)      | N/A  | N/A                      | DWS                   | Provided?               | N/A  |
| N                      | I/A Landin              | g Width (in)       | N/A  | N/A                      | DWS                   | Contrast?               | N/A  |
| N                      | I/ <b>A</b> Landin      | g Slope (%)        | N/A  | N/A                      | DWS                   | Length (in)             | N/A  |
| N                      | I/A Landin              | g X Slope (%)      | N/A  | N/A                      | DWS                   | Full Width?             | N/A  |
| N                      | I/ <b>A</b> Landin      | g Curb? (Y/N)      | N/A  | N/A                      | DWS                   | Offset (in)             | N/A  |
| N                      | I/A Shared              | l Landing?         | N/A  |                          |                       |                         |      |
| N                      | I/A Gutter              | Ponding?           | N/A  | N/A                      | Gutte                 | er Slope (%)            | N/A  |
| N                      | /A Gutter               | Lip Ht (in)        | N/A  | N/A                      | Gutte                 | er X Slope (%)          | N/A  |
| N                      | I/A Painted             | d X Walk1?         | No   | N/A                      | Paint                 | ed X Walk2?             | No   |
|                        | X Walk                  | 1 Direction        | To S |                          | X Wa                  | lk 2 Direction          | To E |
|                        | X Walk                  | 1 Width (in)       | N/A  |                          | X Wa                  | ılk 2 Width (in)        | N/A  |
|                        | X Walk                  | 1 Slope (%)        | 2.1  |                          | X Wa                  | ılk 2 Slope (%)         | 2.4  |
|                        | X Walk                  | 1 X Slope (%)      | 0.2  |                          | X Wa                  | ılk 2 X Slope (%)       | 0.6  |
| N                      | I/A Ramp                | inside XWalk1?     | N/A  | N/A                      | Ram                   | p inside XWalk2?        | N/A  |
|                        | Road S                  | Slope (%)          | 0.7  |                          | Clea                  | Space?                  | N/A  |
|                        | Road >                  | ( Slope (%)        | 0.5  | N/A                      | Clea                  | Space to XWalk (in)     | N/A  |
| N                      | I/A Any Ob              | ostructions?       | N/A  | N/A                      | Storn                 | n Grate/Utility Hazard? | N/A  |
|                        | Obstru                  | ction Type         |      |                          | Storn                 | n Grate/Utility Type    |      |
|                        |                         |                    | N/A  |                          |                       |                         | N/A  |
|                        |                         |                    |      | Yes                      | Surfa                 | ice Condition? (G/P)    | Good |
| and the second         |                         | Six                |      | N/A                      | Curb                  | Slope (%)               | 3.3  |