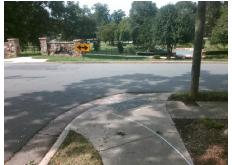

## Access Compliance Report Public Rights-of-Way (Curb Ramps)

Intersection ID: 14067 Main Street: GREENWAY\_AV Cross Street: PARK\_DR Location: E

ADA ID: AE9E7E9AEB74 Ramp Type: PerpDiag Initial Pass/Fail: Fail Overall Compliance: No Severity Score: 25

Remove & Replace Curb Ramp With Two New Directional Ramps or Equivalent.

Surveyor Notes:

N/A

PROW/ADA:

Not Found, R304.2.2, R304.5.3

Total Cost: \$ 3200.00

| Field Measurements/Component Compliance |                       |       |      |        |                       |       |
|-----------------------------------------|-----------------------|-------|------|--------|-----------------------|-------|
| Compliance Description                  |                       | Data  | Comp | liance | Description           | Data  |
| N/A                                     | Ramp Length (in)      | 88.0  | No   | Ramp   | Slope (%)             | 9.0   |
| Yes                                     | Ramp Width (in)       | 48.0  | No   | Ramp   | XSlope (%)            | 5.9   |
| N/A                                     | Flare Type LT         | N/A   | N/A  | Flare  | Type RT               | N/A   |
| N/A                                     | Flare Slope LT (%)    | N/A   | N/A  | Flare  | Slope RT (%)          | N/A   |
| N/A                                     | Flare Traversable LT? | N/A   | N/A  | Flare  | Traversable RT?       | N/A   |
| N/A                                     | Landing Length (in)   | N/A   | N/A  | DWS    | Provided?             | N/A   |
| N/A                                     | Landing Width (in)    | N/A   | N/A  | DWS    | Contrast?             | N/A   |
| N/A                                     | Landing Slope (%)     | N/A   | N/A  | DWS    | Length (in)           | N/A   |
| N/A                                     | Landing X Slope (%)   | N/A   | N/A  | DWS    | Full Width?           | N/A   |
| N/A                                     | Landing Curb? (Y/N)   | N/A   | N/A  | DWS    | Offset (in)           | N/A   |
| N/A                                     | Shared Landing?       | N/A   |      |        |                       |       |
| N/A                                     | Gutter Ponding?       | N/A   | N/A  | Gutte  | r Slope (%)           | N/A   |
| N/A                                     | Gutter Lip Ht (in)    | N/A   | N/A  | Gutte  | r X Slope (%)         | N/A   |
| N/A                                     | Painted X Walk1?      | No    | N/A  | Painte | ed X Walk2?           | No    |
|                                         | X Walk 1 Direction    | To NW |      | X Wa   | lk 2 Direction        | To SW |
| N/A                                     | X Walk 1 Width (in)   | N/A   | N/A  | X Wa   | lk 2 Width (in)       | N/A   |
|                                         | X Walk 1 Slope (%)    | 1.5   |      | X Wa   | lk 2 Slope (%)        | 3.8   |
|                                         | X Walk 1 X Slope (%)  | 2.5   |      | X Wa   | lk 2 X Slope (%)      | 2.3   |
| N/A                                     | Ramp inside XWalk1?   | N/A   | N/A  | Ramp   | inside XWalk2?        | N/A   |
|                                         | Road Slope (%)        | 2.1   | N/A  | Clear  | Space?                | N/A   |
|                                         | Road X Slope (%)      | 4.2   | N/A  | Clear  | Space to XWalk (in)   | N/A   |
| N/A                                     | Any Obstructions?     | N/A   | N/A  | Storm  | Grate/Utility Hazard? | N/A   |
|                                         | Obstruction Type      |       |      | Storm  | Grate/Utility Type    |       |
|                                         |                       | N/A   |      |        |                       | N/A   |
|                                         |                       |       | Yes  | Surfa  | ce Condition? (G/P)   | Good  |