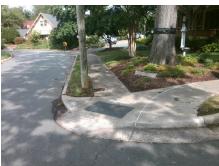

## Access Compliance Report Public Rights-of-Way (Curb Ramps)

Intersection ID: 14067 Main Street: GREENWAY\_AV Cross Street: PARK\_DR Location: E

ADA ID: AE9E7E9AEB74 Ramp Type: PerpDiag Initial Pass/Fail: Fail Overall Compliance: No Severity Score: 25

Remove & Replace Curb Ramp With Two New Directional Ramps or Equivalent.

Surveyor Notes:

N/A

PROW/ADA:

Not Found, R304.2.2, R304.5.3

Total Cost: \$ 3200.00

| Field Measurements/Component Compliance |                       |       |      |        |                       |       |
|-----------------------------------------|-----------------------|-------|------|--------|-----------------------|-------|
| Compliance Description                  |                       | Data  | Comp | liance | Description           | Data  |
| N/A                                     | Ramp Length (in)      | 88.0  | No   | Ramp   | Slope (%)             | 9.0   |
| Yes                                     | Ramp Width (in)       | 48.0  | No   | Ramp   | XSlope (%)            | 5.9   |
| N/A                                     | Flare Type LT         | N/A   | N/A  | Flare  | Type RT               | N/A   |
| N/A                                     | Flare Slope LT (%)    | N/A   | N/A  | Flare  | Slope RT (%)          | N/A   |
| N/A                                     | Flare Traversable LT? | N/A   | N/A  | Flare  | Traversable RT?       | N/A   |
| N/A                                     | Landing Length (in)   | N/A   | N/A  | DWS    | Provided?             | N/A   |
| N/A                                     | Landing Width (in)    | N/A   | N/A  | DWS    | Contrast?             | N/A   |
| N/A                                     | Landing Slope (%)     | N/A   | N/A  | DWS    | Length (in)           | N/A   |
| N/A                                     | Landing X Slope (%)   | N/A   | N/A  | DWS    | Full Width?           | N/A   |
| N/A                                     | Landing Curb? (Y/N)   | N/A   | N/A  | DWS    | Offset (in)           | N/A   |
| N/A                                     | Shared Landing?       | N/A   |      |        |                       |       |
| N/A                                     | Gutter Ponding?       | N/A   | N/A  | Gutte  | r Slope (%)           | N/A   |
| N/A                                     | Gutter Lip Ht (in)    | N/A   | N/A  | Gutte  | r X Slope (%)         | N/A   |
| N/A                                     | Painted X Walk1?      | No    | N/A  | Painte | ed X Walk2?           | No    |
|                                         | X Walk 1 Direction    | To NW |      | X Wa   | lk 2 Direction        | To SW |
| N/A                                     | X Walk 1 Width (in)   | N/A   | N/A  | X Wa   | lk 2 Width (in)       | N/A   |
|                                         | X Walk 1 Slope (%)    | 1.5   |      | X Wa   | lk 2 Slope (%)        | 3.8   |
|                                         | X Walk 1 X Slope (%)  | 2.5   |      | X Wa   | lk 2 X Slope (%)      | 2.3   |
| N/A                                     | Ramp inside XWalk1?   | N/A   | N/A  | Ramp   | inside XWalk2?        | N/A   |
|                                         | Road Slope (%)        | 2.1   | N/A  | Clear  | Space?                | N/A   |
|                                         | Road X Slope (%)      | 4.2   | N/A  | Clear  | Space to XWalk (in)   | N/A   |
| N/A                                     | Any Obstructions?     | N/A   | N/A  | Storm  | Grate/Utility Hazard? | N/A   |
|                                         | Obstruction Type      |       |      | Storm  | Grate/Utility Type    |       |
|                                         |                       | N/A   |      |        |                       | N/A   |
|                                         |                       |       | Yes  | Surfa  | ce Condition? (G/P)   | Good  |