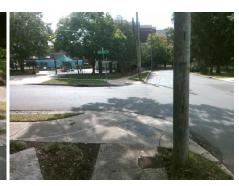

## Access Compliance Report Public Rights-of-Way (Curb Ramps)

Intersection ID: 14067 Main Street: GREENWAY\_AV Cross Street: PARK\_DR Location: E

ADA ID: AE9E7E9AEB74 Ramp Type: PerpDiag Initial Pass/Fail: Fail Overall Compliance: No Severity Score: 25

Remove & Replace Curb Ramp With Two New Directional Ramps or Equivalent.

Surveyor Notes:

N/A

PROW/ADA:

Not Found, R304.2.2, R304.5.3

Total Cost: \$ 3200.00

| Field Measurements/Component Compliance |                       |       |      |        |                       |       |
|-----------------------------------------|-----------------------|-------|------|--------|-----------------------|-------|
| Compliance Description                  |                       | Data  | Comp | liance | Description           | Data  |
| N/A                                     | Ramp Length (in)      | 88.0  | No   | Ramp   | Slope (%)             | 9.0   |
| Yes                                     | Ramp Width (in)       | 48.0  | No   | Ramp   | XSlope (%)            | 5.9   |
| N/A                                     | Flare Type LT         | N/A   | N/A  | Flare  | Type RT               | N/A   |
| N/A                                     | Flare Slope LT (%)    | N/A   | N/A  | Flare  | Slope RT (%)          | N/A   |
| N/A                                     | Flare Traversable LT? | N/A   | N/A  | Flare  | Traversable RT?       | N/A   |
| N/A                                     | Landing Length (in)   | N/A   | N/A  | DWS    | Provided?             | N/A   |
| N/A                                     | Landing Width (in)    | N/A   | N/A  | DWS    | Contrast?             | N/A   |
| N/A                                     | Landing Slope (%)     | N/A   | N/A  | DWS    | Length (in)           | N/A   |
| N/A                                     | Landing X Slope (%)   | N/A   | N/A  | DWS    | Full Width?           | N/A   |
| N/A                                     | Landing Curb? (Y/N)   | N/A   | N/A  | DWS    | Offset (in)           | N/A   |
| N/A                                     | Shared Landing?       | N/A   |      |        |                       |       |
| N/A                                     | Gutter Ponding?       | N/A   | N/A  | Gutte  | r Slope (%)           | N/A   |
| N/A                                     | Gutter Lip Ht (in)    | N/A   | N/A  | Gutte  | r X Slope (%)         | N/A   |
| N/A                                     | Painted X Walk1?      | No    | N/A  | Painte | ed X Walk2?           | No    |
|                                         | X Walk 1 Direction    | To NW |      | X Wa   | lk 2 Direction        | To SW |
| N/A                                     | X Walk 1 Width (in)   | N/A   | N/A  | X Wa   | lk 2 Width (in)       | N/A   |
|                                         | X Walk 1 Slope (%)    | 1.5   |      | X Wa   | lk 2 Slope (%)        | 3.8   |
|                                         | X Walk 1 X Slope (%)  | 2.5   |      | X Wa   | lk 2 X Slope (%)      | 2.3   |
| N/A                                     | Ramp inside XWalk1?   | N/A   | N/A  | Ramp   | inside XWalk2?        | N/A   |
|                                         | Road Slope (%)        | 2.1   | N/A  | Clear  | Space?                | N/A   |
|                                         | Road X Slope (%)      | 4.2   | N/A  | Clear  | Space to XWalk (in)   | N/A   |
| N/A                                     | Any Obstructions?     | N/A   | N/A  | Storm  | Grate/Utility Hazard? | N/A   |
|                                         | Obstruction Type      |       |      | Storm  | Grate/Utility Type    |       |
|                                         |                       | N/A   |      |        |                       | N/A   |
|                                         |                       |       | Yes  | Surfa  | ce Condition? (G/P)   | Good  |