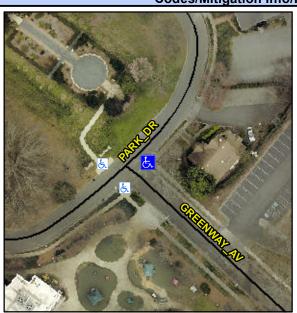

## Access Compliance Report Public Rights-of-Way (Curb Ramps)

Intersection ID: 14067 Main Street: GREENWAY\_AV Cross Street: PARK\_DR Location: E

ADA ID: AE9E7E9AEB74 Ramp Type: PerpDiag Initial Pass/Fail: Fail Overall Compliance: No Severity Score: 25

Codes/Mitigation Info/Possible Solution

Field Measurements/Component Compliance

Street 1 Name
Stop Condition-Street 2
Street 2 Name
Stop Condition-Street 1

PARK DR None GREENWAY AV StopSign Possible Solutions:

Remove & Replace Curb Ramp With Two New Directional Ramps or Equivalent.

Surveyor Notes:

N/A

PROW/ADA:

Not Found, R304.2.2, R304.5.3

Total Cost: \$ 3200.00

| Field Measurements/Component Compliance |                       |       |      |        |                       |       |
|-----------------------------------------|-----------------------|-------|------|--------|-----------------------|-------|
| Compliance Description                  |                       | Data  | Comp | liance | Description           | Data  |
| N/A                                     | Ramp Length (in)      | 88.0  | No   | Ramp   | Slope (%)             | 9.0   |
| Yes                                     | Ramp Width (in)       | 48.0  | No   | Ramp   | XSlope (%)            | 5.9   |
| N/A                                     | Flare Type LT         | N/A   | N/A  | Flare  | Type RT               | N/A   |
| N/A                                     | Flare Slope LT (%)    | N/A   | N/A  | Flare  | Slope RT (%)          | N/A   |
| N/A                                     | Flare Traversable LT? | N/A   | N/A  | Flare  | Traversable RT?       | N/A   |
| N/A                                     | Landing Length (in)   | N/A   | N/A  | DWS    | Provided?             | N/A   |
| N/A                                     | Landing Width (in)    | N/A   | N/A  | DWS    | Contrast?             | N/A   |
| N/A                                     | Landing Slope (%)     | N/A   | N/A  | DWS    | Length (in)           | N/A   |
| N/A                                     | Landing X Slope (%)   | N/A   | N/A  | DWS    | Full Width?           | N/A   |
| N/A                                     | Landing Curb? (Y/N)   | N/A   | N/A  | DWS    | Offset (in)           | N/A   |
| N/A                                     | Shared Landing?       | N/A   |      |        |                       |       |
| N/A                                     | Gutter Ponding?       | N/A   | N/A  | Gutte  | r Slope (%)           | N/A   |
| N/A                                     | Gutter Lip Ht (in)    | N/A   | N/A  | Gutte  | r X Slope (%)         | N/A   |
| N/A                                     | Painted X Walk1?      | No    | N/A  | Painte | ed X Walk2?           | No    |
|                                         | X Walk 1 Direction    | To NW |      | X Wa   | lk 2 Direction        | To SW |
| N/A                                     | X Walk 1 Width (in)   | N/A   | N/A  | X Wa   | lk 2 Width (in)       | N/A   |
|                                         | X Walk 1 Slope (%)    | 1.5   |      | X Wa   | lk 2 Slope (%)        | 3.8   |
|                                         | X Walk 1 X Slope (%)  | 2.5   |      | X Wa   | lk 2 X Slope (%)      | 2.3   |
| N/A                                     | Ramp inside XWalk1?   | N/A   | N/A  | Ramp   | inside XWalk2?        | N/A   |
|                                         | Road Slope (%)        | 2.1   | N/A  | Clear  | Space?                | N/A   |
|                                         | Road X Slope (%)      | 4.2   | N/A  | Clear  | Space to XWalk (in)   | N/A   |
| N/A                                     | Any Obstructions?     | N/A   | N/A  | Storm  | Grate/Utility Hazard? | N/A   |
|                                         | Obstruction Type      |       |      | Storm  | Grate/Utility Type    |       |
|                                         |                       | N/A   |      |        |                       | N/A   |
|                                         |                       |       | Yes  | Surfa  | ce Condition? (G/P)   | Good  |