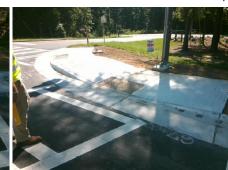

Gutter Lip Ht (in)

Painted X Walk1?

Flare Traversable LT?

Flare Type LT

Ramp XSlope LT (%)

Street 1 Name Signal Stop Condition-Street 1 JOHNSTON OEHLER RD N/A Street 2 Name Stop Condition-Street 2 N/A Possible Solutions: Compliance Description N/A Remove & Replace Entire Ramp. No No No N/A Yes Surveyor Notes: N/A **RT RP < 5%** N/A N/A N/A N/A PROW/ADA: N/A R304.5.1, R304.3.2, R304.5.3 N/A N/A N/A N/A N/A N/A

Total Cost:

|            |         |           | X Walk 1 Direction   | To NW |                          | X Walk 2 Direction          | N/A  |
|------------|---------|-----------|----------------------|-------|--------------------------|-----------------------------|------|
|            |         |           | X Walk 1 Width (in)  | 108.0 |                          | X Walk 2 Width (in)         | N/A  |
|            |         |           | X Walk 1 Slope (%)   | 3.2   |                          | X Walk 2 Slope (%)          | N/A  |
|            |         |           | X Walk 1 X Slope (%) | 2.3   |                          | X Walk 2 X Slope (%)        | N/A  |
| \$         | 1800.00 | N/A       | Ramp inside XWalk1?  | Yes   | N/A                      | Ramp inside XWalk2?         | N/A  |
|            |         |           | Road Slope (%)       | N/A   |                          | Clear Space?                | N/A  |
|            |         |           | Road X Slope (%)     | N/A   | N/A                      | Clear Space to XWalk (in)   | N/A  |
|            |         |           |                      |       | N/A                      | Any Obstruction?            | N/A  |
|            | 1       | I There . |                      |       |                          | Obstruction Type            |      |
|            | -       | <b></b>   |                      |       |                          |                             | N/A  |
| The second |         |           |                      |       | N/A                      | Storm Grate/Utility Hazard? | N/A  |
|            |         |           |                      |       |                          | Storm Grate/Utility Type    | 11/7 |
| 1          | 1       |           |                      |       |                          |                             | N/A  |
|            |         |           |                      | Yes   | Surface Condition? (G/P) | Good                        |      |
|            |         |           | 48                   |       |                          | Curb Slope (%)              | N/A  |
|            |         |           |                      |       | -                        |                             |      |