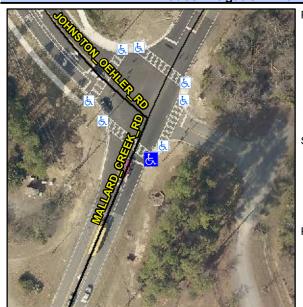

N/A

**Cross Street: JOHNSTON OEHLER RD** Intersection ID: 3285 Main Street: MALLARD CREEK RD Location: S 22.5 **ADA ID: AEA2204FC109** Ramp Type: Combination1 Initial Pass/Fail: Fail **Overall Compliance: No Severity Score:** 

Gutter Lip Ht (in)

Painted X Walk1?

Flare Traversable LT?

Flare Type LT

Ramp XSlope LT (%)

Street 1 Name Signal Stop Condition-Street 1 JOHNSTON OEHLER RD N/A Street 2 Name Stop Condition-Street 2 N/A Possible Solutions: Compliance Description N/A Remove & Replace Entire Ramp. No No No N/A Yes Surveyor Notes: N/A **RT RP < 5%** N/A N/A N/A N/A PROW/ADA: N/A R304.5.1, R304.3.2, R304.5.3 N/A N/A N/A N/A N/A N/A