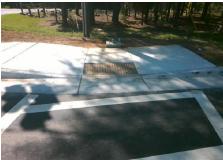

Gutter Lip Ht (in)

Painted X Walk1?

Flare Traversable LT?

Flare Type LT

Ramp XSlope LT (%)

Street 1 Name Signal Stop Condition-Street 1 JOHNSTON OEHLER RD N/A Street 2 Name Stop Condition-Street 2 N/A Possible Solutions: Compliance Description N/A Remove & Replace Entire Ramp. No No No N/A Yes Surveyor Notes: N/A **RT RP < 5%** N/A N/A N/A N/A PROW/ADA: N/A R304.5.1, R304.3.2, R304.5.3 N/A N/A N/A N/A N/A N/A