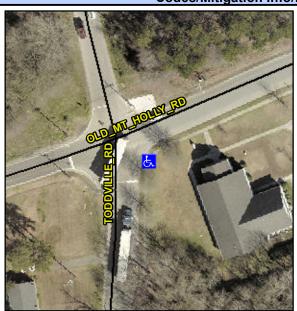

## **Access Compliance Report Public Rights-of-Way** (Curb Ramps)

Intersection ID: 6946 Main Street: TODDVILLE RD Cross Street: OLD MT HOLLY RD Location: N ADA ID: AEA662270616 Ramp Type: Perp Initial Pass/Fail: Fail **Overall Compliance: No Severity Score:** 8.75

## Field Measurements/Component Compliance

**TODDVILLE RD** Street 1 Name Stop Condition-Street 2 StopSign Street 2 Name N/A Stop Condition-Street 1 N/A Possible Solutions: Remove & Replace Entire Ramp. Surveyor Notes: N/A PROW/ADA: Not Found, R304.5.1