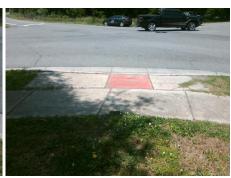

## Field Measurements/Component Compliance

**TODDVILLE RD** Street 1 Name Stop Condition-Street 2 StopSign Street 2 Name N/A Stop Condition-Street 1 N/A Possible Solutions: Remove & Replace Entire Ramp. Surveyor Notes: N/A PROW/ADA: Not Found, R304.5.1

Total Cost: 1850.00

| Compliance Description Da |                       | Data |     | iance Description           | Data |
|---------------------------|-----------------------|------|-----|-----------------------------|------|
| N/A                       | Ramp Length (in)      | 47.5 | Yes | Ramp Slope (%)              | 7.4  |
| No                        | Ramp Width (in)       | 38.0 | Yes | Ramp XSlope (%)             | 0.5  |
| N/A                       | Flare Type LT         | N/A  | N/A | Flare Type RT               | N/A  |
| N/A                       | Flare Slope LT (%)    | N/A  | N/A | Flare Slope RT (%)          | N/A  |
| N/A                       | Flare Traversable LT? | N/A  | N/A | Flare Traversable RT?       | N/A  |
| N/A                       | Landing Length (in)   | N/A  | N/A | DWS Provided?               | N/A  |
| N/A                       | Landing Width (in)    | N/A  | N/A | DWS Contrast?               | N/A  |
| N/A                       | Landing Slope (%)     | N/A  | N/A | DWS Length (in)             | N/A  |
| N/A                       | Landing X Slope (%)   | N/A  | N/A | DWS Full Width?             | N/A  |
| N/A                       | Landing Curb? (Y/N)   | N/A  | N/A | DWS Offset (in)             | N/A  |
| N/A                       | Shared Landing?       | N/A  |     |                             |      |
| N/A                       | Gutter Ponding?       | N/A  | N/A | Gutter Slope (%)            | N/A  |
| N/A                       | Gutter Lip Ht (in)    | N/A  | N/A | Gutter X Slope (%)          | N/A  |
| N/A                       | Painted X Walk1?      | No   | N/A | Painted X Walk2?            | N/A  |
|                           | X Walk 1 Direction    | To W |     | X Walk 2 Direction          | N/A  |
| N/A                       | X Walk 1 Width (in)   | N/A  | N/A | X Walk 2 Width (in)         | N/A  |
|                           | X Walk 1 Slope (%)    | 0.4  |     | X Walk 2 Slope (%)          | N/A  |
|                           | X Walk 1 X Slope (%)  | 2.4  |     | X Walk 2 X Slope (%)        | N/A  |
| N/A                       | Ramp inside XWalk1?   | N/A  | N/A | Ramp inside XWalk2?         | N/A  |
|                           | Road Slope (%)        | N/A  | N/A | Clear Space?                | N/A  |
|                           | Road X Slope (%)      | N/A  | N/A | Clear Space to XWalk (in)   | N/A  |
| N/A                       | Any Obstructions?     | N/A  | N/A | Storm Grate/Utility Hazard? | N/A  |
|                           | Obstruction Type      |      |     | Storm Grate/Utility Type    |      |
|                           |                       | N/A  |     |                             | N/A  |
|                           |                       |      | Yes | Surface Condition? (G/P)    | Good |