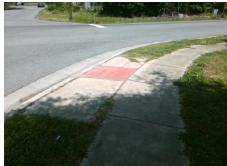

## Field Measurements/Component Compliance

**TODDVILLE RD** Street 1 Name Stop Condition-Street 2 StopSign Street 2 Name N/A Stop Condition-Street 1 N/A Possible Solutions: Remove & Replace Entire Ramp. Surveyor Notes: N/A PROW/ADA: Not Found, R304.5.1

Total Cost: 1850.00

| Compliance Description Da |                       | Data |     | iance Description           | Data |
|---------------------------|-----------------------|------|-----|-----------------------------|------|
| N/A                       | Ramp Length (in)      | 47.5 | Yes | Ramp Slope (%)              | 7.4  |
| No                        | Ramp Width (in)       | 38.0 | Yes | Ramp XSlope (%)             | 0.5  |
| N/A                       | Flare Type LT         | N/A  | N/A | Flare Type RT               | N/A  |
| N/A                       | Flare Slope LT (%)    | N/A  | N/A | Flare Slope RT (%)          | N/A  |
| N/A                       | Flare Traversable LT? | N/A  | N/A | Flare Traversable RT?       | N/A  |
| N/A                       | Landing Length (in)   | N/A  | N/A | DWS Provided?               | N/A  |
| N/A                       | Landing Width (in)    | N/A  | N/A | DWS Contrast?               | N/A  |
| N/A                       | Landing Slope (%)     | N/A  | N/A | DWS Length (in)             | N/A  |
| N/A                       | Landing X Slope (%)   | N/A  | N/A | DWS Full Width?             | N/A  |
| N/A                       | Landing Curb? (Y/N)   | N/A  | N/A | DWS Offset (in)             | N/A  |
| N/A                       | Shared Landing?       | N/A  |     |                             |      |
| N/A                       | Gutter Ponding?       | N/A  | N/A | Gutter Slope (%)            | N/A  |
| N/A                       | Gutter Lip Ht (in)    | N/A  | N/A | Gutter X Slope (%)          | N/A  |
| N/A                       | Painted X Walk1?      | No   | N/A | Painted X Walk2?            | N/A  |
|                           | X Walk 1 Direction    | To W |     | X Walk 2 Direction          | N/A  |
| N/A                       | X Walk 1 Width (in)   | N/A  | N/A | X Walk 2 Width (in)         | N/A  |
|                           | X Walk 1 Slope (%)    | 0.4  |     | X Walk 2 Slope (%)          | N/A  |
|                           | X Walk 1 X Slope (%)  | 2.4  |     | X Walk 2 X Slope (%)        | N/A  |
| N/A                       | Ramp inside XWalk1?   | N/A  | N/A | Ramp inside XWalk2?         | N/A  |
|                           | Road Slope (%)        | N/A  | N/A | Clear Space?                | N/A  |
|                           | Road X Slope (%)      | N/A  | N/A | Clear Space to XWalk (in)   | N/A  |
| N/A                       | Any Obstructions?     | N/A  | N/A | Storm Grate/Utility Hazard? | N/A  |
|                           | Obstruction Type      |      |     | Storm Grate/Utility Type    |      |
|                           |                       | N/A  |     |                             | N/A  |
|                           |                       |      | Yes | Surface Condition? (G/P)    | Good |