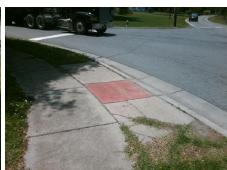

## Field Measurements/Component Compliance

**TODDVILLE RD** Street 1 Name Stop Condition-Street 2 StopSign Street 2 Name N/A Stop Condition-Street 1 N/A Possible Solutions: Remove & Replace Entire Ramp. Surveyor Notes: N/A PROW/ADA: Not Found, R304.5.1

Total Cost: 1850.00

| Compliance Description Da |                       | Data |     | iance Description           | Data |
|---------------------------|-----------------------|------|-----|-----------------------------|------|
| N/A                       | Ramp Length (in)      | 47.5 | Yes | Ramp Slope (%)              | 7.4  |
| No                        | Ramp Width (in)       | 38.0 | Yes | Ramp XSlope (%)             | 0.5  |
| N/A                       | Flare Type LT         | N/A  | N/A | Flare Type RT               | N/A  |
| N/A                       | Flare Slope LT (%)    | N/A  | N/A | Flare Slope RT (%)          | N/A  |
| N/A                       | Flare Traversable LT? | N/A  | N/A | Flare Traversable RT?       | N/A  |
| N/A                       | Landing Length (in)   | N/A  | N/A | DWS Provided?               | N/A  |
| N/A                       | Landing Width (in)    | N/A  | N/A | DWS Contrast?               | N/A  |
| N/A                       | Landing Slope (%)     | N/A  | N/A | DWS Length (in)             | N/A  |
| N/A                       | Landing X Slope (%)   | N/A  | N/A | DWS Full Width?             | N/A  |
| N/A                       | Landing Curb? (Y/N)   | N/A  | N/A | DWS Offset (in)             | N/A  |
| N/A                       | Shared Landing?       | N/A  |     |                             |      |
| N/A                       | Gutter Ponding?       | N/A  | N/A | Gutter Slope (%)            | N/A  |
| N/A                       | Gutter Lip Ht (in)    | N/A  | N/A | Gutter X Slope (%)          | N/A  |
| N/A                       | Painted X Walk1?      | No   | N/A | Painted X Walk2?            | N/A  |
|                           | X Walk 1 Direction    | To W |     | X Walk 2 Direction          | N/A  |
| N/A                       | X Walk 1 Width (in)   | N/A  | N/A | X Walk 2 Width (in)         | N/A  |
|                           | X Walk 1 Slope (%)    | 0.4  |     | X Walk 2 Slope (%)          | N/A  |
|                           | X Walk 1 X Slope (%)  | 2.4  |     | X Walk 2 X Slope (%)        | N/A  |
| N/A                       | Ramp inside XWalk1?   | N/A  | N/A | Ramp inside XWalk2?         | N/A  |
|                           | Road Slope (%)        | N/A  | N/A | Clear Space?                | N/A  |
|                           | Road X Slope (%)      | N/A  | N/A | Clear Space to XWalk (in)   | N/A  |
| N/A                       | Any Obstructions?     | N/A  | N/A | Storm Grate/Utility Hazard? | N/A  |
|                           | Obstruction Type      |      |     | Storm Grate/Utility Type    |      |
|                           |                       | N/A  |     |                             | N/A  |
|                           |                       |      | Yes | Surface Condition? (G/P)    | Good |