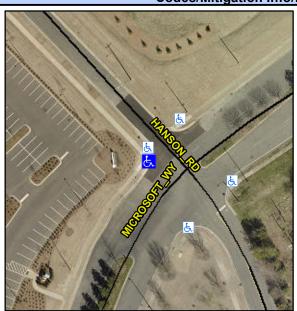

## **Access Compliance Report Public Rights-of-Way** (Curb Ramps)

Intersection ID: 21002 Main Street: HANSON\_RD **Cross Street: MICROSOFT WY** Location: W ADA ID: AEAC25292BB3 Ramp Type: Directional1 Initial Pass/Fail: Fail **Overall Compliance: No Severity Score:** 37.5

Codes/Mitigation Info/P

## Field Measurements/Component Compliance

**MICROSOFT WY** Street 1 Name Stop Condition-Street 1 None Street 2 Name N/A Stop Condition-Street 2 N/A

| Possible Solution             |      | Field Me             |  |
|-------------------------------|------|----------------------|--|
| Possible Solutions:           | Comp | iance Description    |  |
| Remove & Replace Entire Ramp. | N/A  | Ramp Length (in)     |  |
| ·                             | Yes  | Ramp Width (in)      |  |
|                               | No   | Ramp Slope (%)       |  |
|                               | No   | Ramp XSlope (%)      |  |
|                               | N/A  | Flare Type LT        |  |
|                               | N/A  | Flare Slope LT (%)   |  |
| Surveyor Notes:               | N/A  | Flare Traversable LT |  |
| AERIAL OUTDATED               | N/A  | Landing Length (in)  |  |
|                               | N/A  | Landing Width (in)   |  |
|                               | N/A  | Landing Slope (%)    |  |
|                               | N/A  | Landing X Slope (%   |  |
| PROW/ADA:                     | N/A  | Landing Curb? (Y/N   |  |
| R304.2.2, R304.5.3            | N/A  | Shared Landing?      |  |
|                               | N/A  | Gutter Ponding?      |  |
|                               | N/A  | Gutter Lip Ht (in)   |  |
|                               | N/A  | Painted X Walk1?     |  |
|                               |      | X Walk 1 Direction   |  |
|                               |      | X Walk 1 Width (in)  |  |
|                               |      | X Walk 1 Slope (%)   |  |
|                               |      |                      |  |