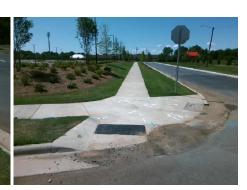

## Field Measurements/Component Compliance

**MICROSOFT WY** Street 1 Name Stop Condition-Street 1 None Street 2 Name N/A Stop Condition-Street 2 N/A

| Possible Solution             |      | Field Me             |  |
|-------------------------------|------|----------------------|--|
| Possible Solutions:           | Comp | iance Description    |  |
| Remove & Replace Entire Ramp. | N/A  | Ramp Length (in)     |  |
| ·                             | Yes  | Ramp Width (in)      |  |
|                               | No   | Ramp Slope (%)       |  |
|                               | No   | Ramp XSlope (%)      |  |
|                               | N/A  | Flare Type LT        |  |
|                               | N/A  | Flare Slope LT (%)   |  |
| Surveyor Notes:               | N/A  | Flare Traversable LT |  |
| AERIAL OUTDATED               | N/A  | Landing Length (in)  |  |
|                               | N/A  | Landing Width (in)   |  |
|                               | N/A  | Landing Slope (%)    |  |
|                               | N/A  | Landing X Slope (%   |  |
| PROW/ADA:                     | N/A  | Landing Curb? (Y/N   |  |
| R304.2.2, R304.5.3            | N/A  | Shared Landing?      |  |
|                               | N/A  | Gutter Ponding?      |  |
|                               | N/A  | Gutter Lip Ht (in)   |  |
|                               | N/A  | Painted X Walk1?     |  |
|                               |      | X Walk 1 Direction   |  |
|                               |      | X Walk 1 Width (in)  |  |
|                               |      | X Walk 1 Slope (%)   |  |
|                               |      |                      |  |

Total Cost:

1600.00

| Comp | liance Description    | Data  | Comp | liance | Description             | Data |
|------|-----------------------|-------|------|--------|-------------------------|------|
| N/A  | Ramp Length (in)      | 48.0  | N/A  | Grad   | e Break?                | N/A  |
| Yes  | Ramp Width (in)       | 50.0  | N/A  | Grad   | Grade Break Slope (%)   |      |
| No   | Ramp Slope (%)        | 10.7  | N/A  | Grad   | Grade Break XSlope (%)  |      |
| No   | Ramp XSlope (%)       | 7.5   |      |        |                         |      |
| N/A  | Flare Type LT         | N/A   | N/A  | Flare  | Type RT                 | N/A  |
| N/A  | Flare Slope LT (%)    | N/A   | N/A  | Flare  | Slope RT (%)            | 0.0  |
| N/A  | Flare Traversable LT? | N/A   | N/A  | Flare  | Traversable RT?         | N/A  |
| N/A  | Landing Length (in)   | 0.0   | N/A  | DWS    | Provided?               | N/A  |
| N/A  | Landing Width (in)    | 0.0   | N/A  | DWS    | Contrast?               | N/A  |
| N/A  | Landing Slope (%)     | 0.0   | N/A  | DWS    | Length (in)             | N/A  |
| N/A  | Landing X Slope (%)   | 0.0   | N/A  | DWS    | Full Width?             | N/A  |
| N/A  | Landing Curb? (Y/N)   | N/A   | N/A  | DWS    | Offset LT (in)          | N/A  |
| N/A  | Shared Landing?       | N/A   | N/A  | DWS    | Offset RT (in)          | N/A  |
| N/A  | Gutter Ponding?       | 0.0   | N/A  | Gutte  | r Slope (%)             | N/A  |
| N/A  | Gutter Lip Ht (in)    | 0.0   | N/A  | Gutte  | r X Slope (%)           | N/A  |
| N/A  | Painted X Walk1?      | No    |      | Road   | Slope (%)               | 1.3  |
|      | X Walk 1 Direction    | To SE |      | Road   | X Slope (%)             | 0.4  |
|      | X Walk 1 Width (in)   | N/A   |      | Clear  | Space?                  | N/A  |
|      | X Walk 1 Slope (%)    | 1.3   | N/A  | Clear  | Space to XWalk (in)     | N/A  |
|      | X Walk 1 X Slope (%)  | 0.4   | N/A  | Storn  | n Grate/Utility Hazard? | N/A  |
| N/A  | Ramp inside XWalk1?   | N/A   |      | Storn  | n Grate/Utility Type    |      |
| N/A  | Any Obstructions?     | N/A   |      |        |                         | N/A  |
|      | Obstruction Type      |       | Yes  | Surfa  | ce Condition? (G/P)     | Good |
|      |                       | N/A   | N/A  | Curb   | Slope (%)               | 2.4  |