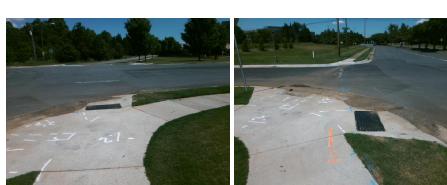

## Field Measurements/Component Compliance

**MICROSOFT WY** Street 1 Name Stop Condition-Street 1 None Street 2 Name N/A Stop Condition-Street 2 N/A

| Possible Solution             |      | Field Me             |  |
|-------------------------------|------|----------------------|--|
| Possible Solutions:           | Comp | iance Description    |  |
| Remove & Replace Entire Ramp. | N/A  | Ramp Length (in)     |  |
| ·                             | Yes  | Ramp Width (in)      |  |
|                               | No   | Ramp Slope (%)       |  |
|                               | No   | Ramp XSlope (%)      |  |
|                               | N/A  | Flare Type LT        |  |
|                               | N/A  | Flare Slope LT (%)   |  |
| Surveyor Notes:               | N/A  | Flare Traversable LT |  |
| AERIAL OUTDATED               | N/A  | Landing Length (in)  |  |
|                               | N/A  | Landing Width (in)   |  |
|                               | N/A  | Landing Slope (%)    |  |
|                               | N/A  | Landing X Slope (%   |  |
| PROW/ADA:                     | N/A  | Landing Curb? (Y/N   |  |
| R304.2.2, R304.5.3            | N/A  | Shared Landing?      |  |
|                               | N/A  | Gutter Ponding?      |  |
|                               | N/A  | Gutter Lip Ht (in)   |  |
|                               | N/A  | Painted X Walk1?     |  |
|                               |      | X Walk 1 Direction   |  |
|                               |      | X Walk 1 Width (in)  |  |
|                               |      | X Walk 1 Slope (%)   |  |
|                               |      |                      |  |

Total Cost:

1600.00

| Comp | liance Description    | Data  | Comp | liance | Description             | Data |
|------|-----------------------|-------|------|--------|-------------------------|------|
| N/A  | Ramp Length (in)      | 48.0  | N/A  | Grad   | e Break?                | N/A  |
| Yes  | Ramp Width (in)       | 50.0  | N/A  | Grad   | Grade Break Slope (%)   |      |
| No   | Ramp Slope (%)        | 10.7  | N/A  | Grad   | Grade Break XSlope (%)  |      |
| No   | Ramp XSlope (%)       | 7.5   |      |        |                         |      |
| N/A  | Flare Type LT         | N/A   | N/A  | Flare  | Type RT                 | N/A  |
| N/A  | Flare Slope LT (%)    | N/A   | N/A  | Flare  | Slope RT (%)            | 0.0  |
| N/A  | Flare Traversable LT? | N/A   | N/A  | Flare  | Traversable RT?         | N/A  |
| N/A  | Landing Length (in)   | 0.0   | N/A  | DWS    | Provided?               | N/A  |
| N/A  | Landing Width (in)    | 0.0   | N/A  | DWS    | Contrast?               | N/A  |
| N/A  | Landing Slope (%)     | 0.0   | N/A  | DWS    | Length (in)             | N/A  |
| N/A  | Landing X Slope (%)   | 0.0   | N/A  | DWS    | Full Width?             | N/A  |
| N/A  | Landing Curb? (Y/N)   | N/A   | N/A  | DWS    | Offset LT (in)          | N/A  |
| N/A  | Shared Landing?       | N/A   | N/A  | DWS    | Offset RT (in)          | N/A  |
| N/A  | Gutter Ponding?       | 0.0   | N/A  | Gutte  | r Slope (%)             | N/A  |
| N/A  | Gutter Lip Ht (in)    | 0.0   | N/A  | Gutte  | r X Slope (%)           | N/A  |
| N/A  | Painted X Walk1?      | No    |      | Road   | Slope (%)               | 1.3  |
|      | X Walk 1 Direction    | To SE |      | Road   | X Slope (%)             | 0.4  |
|      | X Walk 1 Width (in)   | N/A   |      | Clear  | Space?                  | N/A  |
|      | X Walk 1 Slope (%)    | 1.3   | N/A  | Clear  | Space to XWalk (in)     | N/A  |
|      | X Walk 1 X Slope (%)  | 0.4   | N/A  | Storn  | n Grate/Utility Hazard? | N/A  |
| N/A  | Ramp inside XWalk1?   | N/A   |      | Storn  | n Grate/Utility Type    |      |
| N/A  | Any Obstructions?     | N/A   |      |        |                         | N/A  |
|      | Obstruction Type      |       | Yes  | Surfa  | ce Condition? (G/P)     | Good |
|      |                       | N/A   | N/A  | Curb   | Slope (%)               | 2.4  |