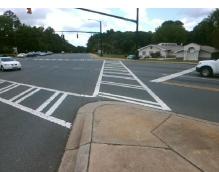

**LOCATED ON ISLAND** 

PROW/ADA:

R304.5.1, R304.5.3

Total Cost:

3200.00

| Field Measurements/Component Compliance |                       |      |       |                             |       |
|-----------------------------------------|-----------------------|------|-------|-----------------------------|-------|
| Compl                                   | iance Description     | Data | Compl | iance Description           | Data  |
| N/A                                     | Ramp Length (in)      | 48.0 | Yes   | BlendTrans Slope (%)        | 3.3   |
| No                                      | Ramp Width (in)       | 32.0 | No    | BlendTrans XSlope (%)       | 3.1   |
| N/A                                     | Flare Type LT         | N/A  | N/A   | Flare Type RT               | N/A   |
| N/A                                     | Flare Slope LT (%)    | N/A  | N/A   | Flare Slope RT (%)          | N/A   |
| N/A                                     | Flare Traversable LT? | N/A  | N/A   | Flare Traversable RT?       | N/A   |
| N/A                                     | Landing Length (in)   | N/A  | N/A   | DWS Provided?               | N/A   |
| N/A                                     | Landing Width (in)    | N/A  | N/A   | DWS Contrast?               | N/A   |
| N/A                                     | Landing Slope (%)     | N/A  | N/A   | DWS Length (in)             | N/A   |
| N/A                                     | Landing X Slope (%)   | N/A  | N/A   | DWS Full Width?             | N/A   |
| N/A                                     | Landing Curb? (Y/N)   | N/A  | N/A   | DWS Offset (in)             | N/A   |
| N/A                                     | Shared Landing?       | N/A  |       |                             |       |
| N/A                                     | Gutter Ponding?       | N/A  | N/A   | Gutter Slope (%)            | N/A   |
| N/A                                     | Gutter Lip Ht (in)    | N/A  | N/A   | Gutter X Slope (%)          | N/A   |
| N/A                                     | Painted X Walk1?      | Yes  | N/A   | Painted X Walk2?            | Yes   |
|                                         | X Walk 1 Direction    | To W |       | X Walk 2 Direction          | To SW |
|                                         | X Walk 1 Width (in)   | 88.0 |       | X Walk 2 Width (in)         | 78.0  |
|                                         | X Walk 1 Slope (%)    | 0.3  |       | X Walk 2 Slope (%)          | 4.0   |
|                                         | X Walk 1 X Slope (%)  | 1.5  |       | X Walk 2 X Slope (%)        | 0.9   |
| N/A                                     | Ramp inside XWalk1?   | Yes  | N/A   | Ramp inside XWalk2?         | Yes   |
|                                         | Road Slope (%)        | 0.5  |       | Clear Space?                | N/A   |
|                                         | Road X Slope (%)      | 1.8  | N/A   | Clear Space to XWalk (in)   | N/A   |
| N/A                                     | Any Obstructions?     | N/A  | N/A   | Storm Grate/Utility Hazard? | N/A   |
|                                         | Obstruction Type      |      |       | Storm Grate/Utility Type    |       |
|                                         |                       | N/A  |       |                             | N/A   |
|                                         |                       |      | Yes   | Surface Condition? (G/P)    | Good  |
|                                         |                       |      | N/A   | Curb Slope (%)              | 4.3   |