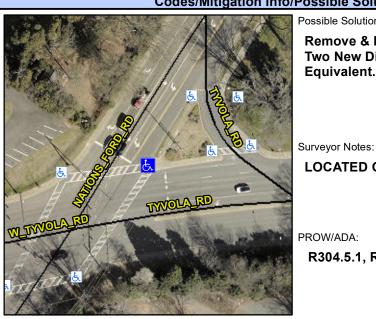

## **Access Compliance Report Public Rights-of-Way** (Curb Ramps)

Intersection ID: 18844 Main Street: NATIONS FORD RD **Cross Street: TYVOLA RD** Location: NE **ADA ID: AEB524E9A574** Ramp Type: BlendTrans1 Initial Pass/Fail: Fail **Overall Compliance: No** Severity Score: 18.75

**Codes/Mitigation Info/Possible Solution** 

NATIONS FORD RD Street 1 Name Stop Condition-Street 1 Signal Street 2 Name **TYVOLA RD** Stop Condition-Street 2 Signal Possible Solutions: Remove & Replace Curb Ramp With **Two New Directional Ramps or** Equivalent.

**LOCATED ON ISLAND** 

PROW/ADA:

R304.5.1, R304.5.3

Total Cost:

3200.00

| Field Measurements/Component Compliance |                       |      |       |                             |       |
|-----------------------------------------|-----------------------|------|-------|-----------------------------|-------|
| Compl                                   | iance Description     | Data | Compl | iance Description           | Data  |
| N/A                                     | Ramp Length (in)      | 48.0 | Yes   | BlendTrans Slope (%)        | 3.3   |
| No                                      | Ramp Width (in)       | 32.0 | No    | BlendTrans XSlope (%)       | 3.1   |
| N/A                                     | Flare Type LT         | N/A  | N/A   | Flare Type RT               | N/A   |
| N/A                                     | Flare Slope LT (%)    | N/A  | N/A   | Flare Slope RT (%)          | N/A   |
| N/A                                     | Flare Traversable LT? | N/A  | N/A   | Flare Traversable RT?       | N/A   |
| N/A                                     | Landing Length (in)   | N/A  | N/A   | DWS Provided?               | N/A   |
| N/A                                     | Landing Width (in)    | N/A  | N/A   | DWS Contrast?               | N/A   |
| N/A                                     | Landing Slope (%)     | N/A  | N/A   | DWS Length (in)             | N/A   |
| N/A                                     | Landing X Slope (%)   | N/A  | N/A   | DWS Full Width?             | N/A   |
| N/A                                     | Landing Curb? (Y/N)   | N/A  | N/A   | DWS Offset (in)             | N/A   |
| N/A                                     | Shared Landing?       | N/A  |       |                             |       |
| N/A                                     | Gutter Ponding?       | N/A  | N/A   | Gutter Slope (%)            | N/A   |
| N/A                                     | Gutter Lip Ht (in)    | N/A  | N/A   | Gutter X Slope (%)          | N/A   |
| N/A                                     | Painted X Walk1?      | Yes  | N/A   | Painted X Walk2?            | Yes   |
|                                         | X Walk 1 Direction    | To W |       | X Walk 2 Direction          | To SW |
|                                         | X Walk 1 Width (in)   | 88.0 |       | X Walk 2 Width (in)         | 78.0  |
|                                         | X Walk 1 Slope (%)    | 0.3  |       | X Walk 2 Slope (%)          | 4.0   |
|                                         | X Walk 1 X Slope (%)  | 1.5  |       | X Walk 2 X Slope (%)        | 0.9   |
| N/A                                     | Ramp inside XWalk1?   | Yes  | N/A   | Ramp inside XWalk2?         | Yes   |
|                                         | Road Slope (%)        | 0.5  |       | Clear Space?                | N/A   |
|                                         | Road X Slope (%)      | 1.8  | N/A   | Clear Space to XWalk (in)   | N/A   |
| N/A                                     | Any Obstructions?     | N/A  | N/A   | Storm Grate/Utility Hazard? | N/A   |
|                                         | Obstruction Type      |      |       | Storm Grate/Utility Type    |       |
|                                         |                       | N/A  |       |                             | N/A   |
|                                         |                       |      | Yes   | Surface Condition? (G/P)    | Good  |
|                                         |                       |      | N/A   | Curb Slope (%)              | 4.3   |