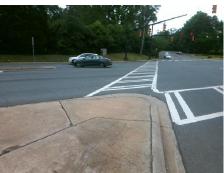

**LOCATED ON ISLAND** 

PROW/ADA:

R304.5.1, R304.5.3

Total Cost:

3200.00

| Field Measurements/Component Compliance |                       |      |       |                             |       |
|-----------------------------------------|-----------------------|------|-------|-----------------------------|-------|
| Compl                                   | iance Description     | Data | Compl | iance Description           | Data  |
| N/A                                     | Ramp Length (in)      | 48.0 | Yes   | BlendTrans Slope (%)        | 3.3   |
| No                                      | Ramp Width (in)       | 32.0 | No    | BlendTrans XSlope (%)       | 3.1   |
| N/A                                     | Flare Type LT         | N/A  | N/A   | Flare Type RT               | N/A   |
| N/A                                     | Flare Slope LT (%)    | N/A  | N/A   | Flare Slope RT (%)          | N/A   |
| N/A                                     | Flare Traversable LT? | N/A  | N/A   | Flare Traversable RT?       | N/A   |
| N/A                                     | Landing Length (in)   | N/A  | N/A   | DWS Provided?               | N/A   |
| N/A                                     | Landing Width (in)    | N/A  | N/A   | DWS Contrast?               | N/A   |
| N/A                                     | Landing Slope (%)     | N/A  | N/A   | DWS Length (in)             | N/A   |
| N/A                                     | Landing X Slope (%)   | N/A  | N/A   | DWS Full Width?             | N/A   |
| N/A                                     | Landing Curb? (Y/N)   | N/A  | N/A   | DWS Offset (in)             | N/A   |
| N/A                                     | Shared Landing?       | N/A  |       |                             |       |
| N/A                                     | Gutter Ponding?       | N/A  | N/A   | Gutter Slope (%)            | N/A   |
| N/A                                     | Gutter Lip Ht (in)    | N/A  | N/A   | Gutter X Slope (%)          | N/A   |
| N/A                                     | Painted X Walk1?      | Yes  | N/A   | Painted X Walk2?            | Yes   |
|                                         | X Walk 1 Direction    | To W |       | X Walk 2 Direction          | To SW |
|                                         | X Walk 1 Width (in)   | 88.0 |       | X Walk 2 Width (in)         | 78.0  |
|                                         | X Walk 1 Slope (%)    | 0.3  |       | X Walk 2 Slope (%)          | 4.0   |
|                                         | X Walk 1 X Slope (%)  | 1.5  |       | X Walk 2 X Slope (%)        | 0.9   |
| N/A                                     | Ramp inside XWalk1?   | Yes  | N/A   | Ramp inside XWalk2?         | Yes   |
|                                         | Road Slope (%)        | 0.5  |       | Clear Space?                | N/A   |
|                                         | Road X Slope (%)      | 1.8  | N/A   | Clear Space to XWalk (in)   | N/A   |
| N/A                                     | Any Obstructions?     | N/A  | N/A   | Storm Grate/Utility Hazard? | N/A   |
|                                         | Obstruction Type      |      |       | Storm Grate/Utility Type    |       |
|                                         |                       | N/A  |       |                             | N/A   |
|                                         |                       |      | Yes   | Surface Condition? (G/P)    | Good  |
|                                         |                       |      | N/A   | Curb Slope (%)              | 4.3   |