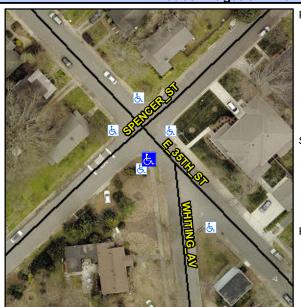

Intersection ID: 10468 Main Street: E 35TH ST **Cross Street: WHITING AV** Location: SW Initial Pass/Fail: Fail **Overall Compliance: No** 10 **ADA ID: AEB5554A9FFE** Ramp Type: Combination1 **Severity Score:** 

Flare Type LT

Ramp XSlope LT (%)

Street 1 Name StopSign SPENCER ST Stop Condition-Street 1 Street 2 Name N/A Stop Condition-Street 2 N/A Possible Solutions: Compliance Description N/A Remove & Replace Entire Ramp. Yes Yes No N/A No Surveyor Notes: N/A **RT RP < 5%** N/A N/A N/A N/A PROW/ADA: N/A Not Found, R304.5.1, R304.5.3 N/A N/A N/A N/A N/A N/A