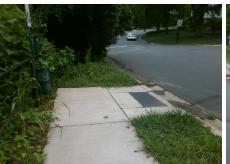

## Field Measurements/Component Compliance

Street 1 Name

Stop Condition-Street 2

StopSign

Street 2 Name

N/A

Stop Condition-Street 1

N/A

Possible Solutions:

Remove & Replace Entire Ramp.

N

N

Surveyor Notes:

N/A

N

PROW/ADA:

Not Found, R304.5.1

Total Cost:

1850.00

| Field Measurements/Component Compliance |                       |      |      |                             |      |
|-----------------------------------------|-----------------------|------|------|-----------------------------|------|
| Comp                                    | liance Description    | Data | Comp | liance Description          | Data |
| N/A                                     | Ramp Length (in)      | 48.0 | Yes  | Ramp Slope (%)              | 5.9  |
| No                                      | Ramp Width (in)       | 47.0 | Yes  | Ramp XSlope (%)             | 1.7  |
| N/A                                     | Flare Type LT         | N/A  | N/A  | Flare Type RT               | N/A  |
| N/A                                     | Flare Slope LT (%)    | N/A  | N/A  | Flare Slope RT (%)          | N/A  |
| N/A                                     | Flare Traversable LT? | N/A  | N/A  | Flare Traversable RT?       | N/A  |
| N/A                                     | Landing Length (in)   | N/A  | N/A  | DWS Provided?               | N/A  |
| N/A                                     | Landing Width (in)    | N/A  | N/A  | DWS Contrast?               | N/A  |
| N/A                                     | Landing Slope (%)     | N/A  | N/A  | DWS Length (in)             | N/A  |
| N/A                                     | Landing X Slope (%)   | N/A  | N/A  | DWS Full Width?             | N/A  |
| N/A                                     | Landing Curb? (Y/N)   | N/A  | N/A  | DWS Offset (in)             | N/A  |
| N/A                                     | Shared Landing?       | N/A  |      |                             |      |
| N/A                                     | Gutter Ponding?       | Yes  | N/A  | Gutter Slope (%)            | N/A  |
| N/A                                     | Gutter Lip Ht (in)    | N/A  | N/A  | Gutter X Slope (%)          | N/A  |
| N/A                                     | Painted X Walk1?      | No   | N/A  | Painted X Walk2?            | N/A  |
|                                         | X Walk 1 Direction    | То Е |      | X Walk 2 Direction          | N/A  |
| N/A                                     | X Walk 1 Width (in)   | N/A  | N/A  | X Walk 2 Width (in)         | N/A  |
|                                         | X Walk 1 Slope (%)    | 7.4  |      | X Walk 2 Slope (%)          | N/A  |
|                                         | X Walk 1 X Slope (%)  | 3.2  |      | X Walk 2 X Slope (%)        | N/A  |
| N/A                                     | Ramp inside XWalk1?   | N/A  | N/A  | Ramp inside XWalk2?         | N/A  |
|                                         | Road Slope (%)        | N/A  | N/A  | Clear Space?                | N/A  |
|                                         | Road X Slope (%)      | N/A  | N/A  | Clear Space to XWalk (in)   | N/A  |
| N/A                                     | Any Obstructions?     | N/A  | N/A  | Storm Grate/Utility Hazard? | N/A  |
|                                         | Obstruction Type      |      |      | Storm Grate/Utility Type    |      |
|                                         |                       | N/A  |      |                             | N/A  |
|                                         |                       |      | Yes  | Surface Condition? (G/P)    | Good |