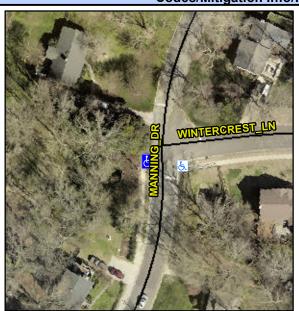

## Access Compliance Report Public Rights-of-Way (Curb Ramps)

Intersection ID: 19435 Main Street: MANNING\_DR Cross Street: WINTERCREST\_LN Location: W

ADA ID: AEBAC288BD82 Ramp Type: Perp Initial Pass/Fail: Fail Overall Compliance: No Severity Score: 8.75