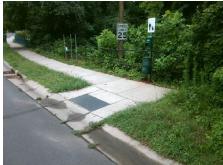

## Field Measurements/Component Compliance

Street 1 Name

Stop Condition-Street 2

StopSign

Street 2 Name

N/A

Stop Condition-Street 1

N/A

Possible Solutions:

Remove & Replace Entire Ramp.

N

N

Surveyor Notes:

N/A

N

PROW/ADA:

Not Found, R304.5.1

Total Cost:

1850.00

| Field Measurements/Component Compliance |                       |      |      |                             |      |
|-----------------------------------------|-----------------------|------|------|-----------------------------|------|
| Comp                                    | liance Description    | Data | Comp | liance Description          | Data |
| N/A                                     | Ramp Length (in)      | 48.0 | Yes  | Ramp Slope (%)              | 5.9  |
| No                                      | Ramp Width (in)       | 47.0 | Yes  | Ramp XSlope (%)             | 1.7  |
| N/A                                     | Flare Type LT         | N/A  | N/A  | Flare Type RT               | N/A  |
| N/A                                     | Flare Slope LT (%)    | N/A  | N/A  | Flare Slope RT (%)          | N/A  |
| N/A                                     | Flare Traversable LT? | N/A  | N/A  | Flare Traversable RT?       | N/A  |
| N/A                                     | Landing Length (in)   | N/A  | N/A  | DWS Provided?               | N/A  |
| N/A                                     | Landing Width (in)    | N/A  | N/A  | DWS Contrast?               | N/A  |
| N/A                                     | Landing Slope (%)     | N/A  | N/A  | DWS Length (in)             | N/A  |
| N/A                                     | Landing X Slope (%)   | N/A  | N/A  | DWS Full Width?             | N/A  |
| N/A                                     | Landing Curb? (Y/N)   | N/A  | N/A  | DWS Offset (in)             | N/A  |
| N/A                                     | Shared Landing?       | N/A  |      |                             |      |
| N/A                                     | Gutter Ponding?       | Yes  | N/A  | Gutter Slope (%)            | N/A  |
| N/A                                     | Gutter Lip Ht (in)    | N/A  | N/A  | Gutter X Slope (%)          | N/A  |
| N/A                                     | Painted X Walk1?      | No   | N/A  | Painted X Walk2?            | N/A  |
|                                         | X Walk 1 Direction    | То Е |      | X Walk 2 Direction          | N/A  |
| N/A                                     | X Walk 1 Width (in)   | N/A  | N/A  | X Walk 2 Width (in)         | N/A  |
|                                         | X Walk 1 Slope (%)    | 7.4  |      | X Walk 2 Slope (%)          | N/A  |
|                                         | X Walk 1 X Slope (%)  | 3.2  |      | X Walk 2 X Slope (%)        | N/A  |
| N/A                                     | Ramp inside XWalk1?   | N/A  | N/A  | Ramp inside XWalk2?         | N/A  |
|                                         | Road Slope (%)        | N/A  | N/A  | Clear Space?                | N/A  |
|                                         | Road X Slope (%)      | N/A  | N/A  | Clear Space to XWalk (in)   | N/A  |
| N/A                                     | Any Obstructions?     | N/A  | N/A  | Storm Grate/Utility Hazard? | N/A  |
|                                         | Obstruction Type      |      |      | Storm Grate/Utility Type    |      |
|                                         |                       | N/A  |      |                             | N/A  |
|                                         |                       |      | Yes  | Surface Condition? (G/P)    | Good |