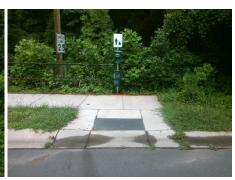

## Field Measurements/Component Compliance

Street 1 Name

Stop Condition-Street 2

StopSign

Street 2 Name

N/A

Stop Condition-Street 1

N/A

Possible Solutions:

Remove & Replace Entire Ramp.

N

N

Surveyor Notes:

N/A

N

PROW/ADA:

Not Found, R304.5.1

Total Cost:

1850.00

| Field Measurements/Component Compliance |                       |      |      |                             |      |
|-----------------------------------------|-----------------------|------|------|-----------------------------|------|
| Comp                                    | liance Description    | Data | Comp | liance Description          | Data |
| N/A                                     | Ramp Length (in)      | 48.0 | Yes  | Ramp Slope (%)              | 5.9  |
| No                                      | Ramp Width (in)       | 47.0 | Yes  | Ramp XSlope (%)             | 1.7  |
| N/A                                     | Flare Type LT         | N/A  | N/A  | Flare Type RT               | N/A  |
| N/A                                     | Flare Slope LT (%)    | N/A  | N/A  | Flare Slope RT (%)          | N/A  |
| N/A                                     | Flare Traversable LT? | N/A  | N/A  | Flare Traversable RT?       | N/A  |
| N/A                                     | Landing Length (in)   | N/A  | N/A  | DWS Provided?               | N/A  |
| N/A                                     | Landing Width (in)    | N/A  | N/A  | DWS Contrast?               | N/A  |
| N/A                                     | Landing Slope (%)     | N/A  | N/A  | DWS Length (in)             | N/A  |
| N/A                                     | Landing X Slope (%)   | N/A  | N/A  | DWS Full Width?             | N/A  |
| N/A                                     | Landing Curb? (Y/N)   | N/A  | N/A  | DWS Offset (in)             | N/A  |
| N/A                                     | Shared Landing?       | N/A  |      |                             |      |
| N/A                                     | Gutter Ponding?       | Yes  | N/A  | Gutter Slope (%)            | N/A  |
| N/A                                     | Gutter Lip Ht (in)    | N/A  | N/A  | Gutter X Slope (%)          | N/A  |
| N/A                                     | Painted X Walk1?      | No   | N/A  | Painted X Walk2?            | N/A  |
|                                         | X Walk 1 Direction    | То Е |      | X Walk 2 Direction          | N/A  |
| N/A                                     | X Walk 1 Width (in)   | N/A  | N/A  | X Walk 2 Width (in)         | N/A  |
|                                         | X Walk 1 Slope (%)    | 7.4  |      | X Walk 2 Slope (%)          | N/A  |
|                                         | X Walk 1 X Slope (%)  | 3.2  |      | X Walk 2 X Slope (%)        | N/A  |
| N/A                                     | Ramp inside XWalk1?   | N/A  | N/A  | Ramp inside XWalk2?         | N/A  |
|                                         | Road Slope (%)        | N/A  | N/A  | Clear Space?                | N/A  |
|                                         | Road X Slope (%)      | N/A  | N/A  | Clear Space to XWalk (in)   | N/A  |
| N/A                                     | Any Obstructions?     | N/A  | N/A  | Storm Grate/Utility Hazard? | N/A  |
|                                         | Obstruction Type      |      |      | Storm Grate/Utility Type    |      |
|                                         |                       | N/A  |      |                             | N/A  |
|                                         |                       |      | Yes  | Surface Condition? (G/P)    | Good |