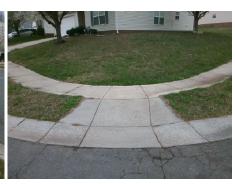

Intersection ID: 42959 Main Street: APPLE\_DOVE\_CT Cross Street: QUAIL\_ST Location: NW

ADA ID: AEBCCF306615 Ramp Type: PerpDiag Initial Pass/Fail: Fail Overall Compliance: No Severity Score: 21.25

Codes/Mitigation Info/Possible Solution