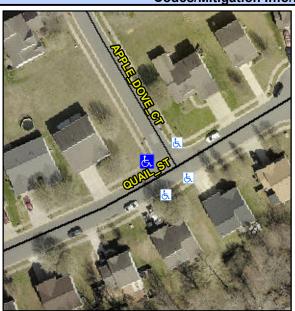

Intersection ID: 42959 Main Street: APPLE\_DOVE\_CT Cross Street: QUAIL\_ST Location: NW

ADA ID: AEBCCF306615 Ramp Type: PerpDiag Initial Pass/Fail: Fail Overall Compliance: No Severity Score: 21.25

Codes/Mitigation Info/Possible Solution