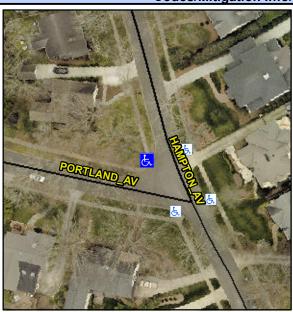

## **Access Compliance Report Public Rights-of-Way** (Curb Ramps)

Intersection ID: 16497 Main Street: HAMPTON AV **Cross Street: PORTLAND AV** Location: NW ADA ID: AEBE19871E97 Ramp Type: PerpDiag Initial Pass/Fail: Fail **Overall Compliance: No Severity Score:** 22.5