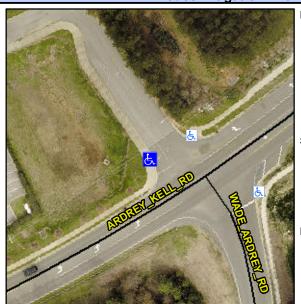

## **Access Compliance Report Public Rights-of-Way** (Curb Ramps)

Data

Intersection ID: 28310 Main Street: ARDREY KELL RD Cross Street: WADE ARDREY RD Location: NW **Overall Compliance: No Severity Score:** ADA ID: AEC571471A31 Ramp Type: Perp Initial Pass/Fail: Fail 12.5