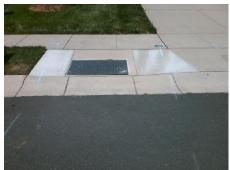

## **Access Compliance Report Public Rights-of-Way** (Curb Ramps)

Intersection ID: 3307 Main Street: SUTTONVIEW DR **Cross Street: LOOKOUT POINT DR** Location: ADA ID: AEC63AAF4F07 Ramp Type: Perp Initial Pass/Fail: Fail **Overall Compliance: No** Severity Score: 13.75

**Codes/Mitigation Info/Possible Solution** 

LOOKOUT POINT DR Street 1 Name Stop Condition-Street 2 None Street 2 Name N/A Stop Condition-Street 1 N/A

Possible Solutions: Remove & Replace Entire Ramp. Surveyor Notes: N/A PROW/ADA: Not Found, R304.2.2, R304.5.3

Total Cost: 1850.00

| Field Measurements/Component Compliance |                       |       |      |                             |      |
|-----------------------------------------|-----------------------|-------|------|-----------------------------|------|
| Compliance Description                  |                       | Data  | Comp | liance Description          | Data |
| N/A                                     | Ramp Length (in)      | 48.5  | No   | Ramp Slope (%)              | 9.0  |
| Yes                                     | Ramp Width (in)       | 48.0  | No   | Ramp XSlope (%)             | 2.2  |
| N/A                                     | Flare Type LT         | N/A   | N/A  | Flare Type RT               | N/A  |
| N/A                                     | Flare Slope LT (%)    | N/A   | N/A  | Flare Slope RT (%)          | N/A  |
| N/A                                     | Flare Traversable LT? | N/A   | N/A  | Flare Traversable RT?       | N/A  |
| N/A                                     | Landing Length (in)   | N/A   | N/A  | DWS Provided?               | N/A  |
| N/A                                     | Landing Width (in)    | N/A   | N/A  | DWS Contrast?               | N/A  |
| N/A                                     | Landing Slope (%)     | N/A   | N/A  | DWS Length (in)             | N/A  |
| N/A                                     | Landing X Slope (%)   | N/A   | N/A  | DWS Full Width?             | N/A  |
| N/A                                     | Landing Curb? (Y/N)   | N/A   | N/A  | DWS Offset (in)             | N/A  |
| N/A                                     | Shared Landing?       | N/A   |      |                             |      |
| N/A                                     | Gutter Ponding?       | N/A   | N/A  | Gutter Slope (%)            | N/A  |
| N/A                                     | Gutter Lip Ht (in)    | N/A   | N/A  | Gutter X Slope (%)          | N/A  |
| N/A                                     | Painted X Walk1?      | No    | N/A  | Painted X Walk2?            | N/A  |
|                                         | X Walk 1 Direction    | To NE |      | X Walk 2 Direction          | N/A  |
| N/A                                     | X Walk 1 Width (in)   | N/A   | N/A  | X Walk 2 Width (in)         | N/A  |
|                                         | X Walk 1 Slope (%)    | 1.9   |      | X Walk 2 Slope (%)          | N/A  |
|                                         | X Walk 1 X Slope (%)  | 1.3   |      | X Walk 2 X Slope (%)        | N/A  |
| N/A                                     | Ramp inside XWalk1?   | N/A   | N/A  | Ramp inside XWalk2?         | N/A  |
|                                         | Road Slope (%)        | N/A   | N/A  | Clear Space?                | N/A  |
|                                         | Road X Slope (%)      | N/A   | N/A  | Clear Space to XWalk (in)   | N/A  |
| N/A                                     | Any Obstructions?     | N/A   | N/A  | Storm Grate/Utility Hazard? | N/A  |
|                                         | Obstruction Type      |       |      | Storm Grate/Utility Type    |      |
|                                         |                       | N/A   |      |                             | N/A  |
|                                         |                       |       | Yes  | Surface Condition? (G/P)    | Good |