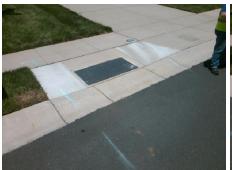

## **Access Compliance Report Public Rights-of-Way** (Curb Ramps)

Intersection ID: 3307 Main Street: SUTTONVIEW DR **Cross Street: LOOKOUT POINT DR** Location: ADA ID: AEC63AAF4F07 Ramp Type: Perp Initial Pass/Fail: Fail **Overall Compliance: No** Severity Score: 13.75

**Codes/Mitigation Info/Possible Solution** 

LOOKOUT POINT DR Street 1 Name Stop Condition-Street 2 None Street 2 Name N/A Stop Condition-Street 1 N/A

Possible Solutions: Remove & Replace Entire Ramp. Surveyor Notes: N/A PROW/ADA: Not Found, R304.2.2, R304.5.3

Total Cost: 1850.00

| Field Measurements/Component Compliance |                       |       |      |                             |      |
|-----------------------------------------|-----------------------|-------|------|-----------------------------|------|
| Compliance Description                  |                       | Data  | Comp | liance Description          | Data |
| N/A                                     | Ramp Length (in)      | 48.5  | No   | Ramp Slope (%)              | 9.0  |
| Yes                                     | Ramp Width (in)       | 48.0  | No   | Ramp XSlope (%)             | 2.2  |
| N/A                                     | Flare Type LT         | N/A   | N/A  | Flare Type RT               | N/A  |
| N/A                                     | Flare Slope LT (%)    | N/A   | N/A  | Flare Slope RT (%)          | N/A  |
| N/A                                     | Flare Traversable LT? | N/A   | N/A  | Flare Traversable RT?       | N/A  |
| N/A                                     | Landing Length (in)   | N/A   | N/A  | DWS Provided?               | N/A  |
| N/A                                     | Landing Width (in)    | N/A   | N/A  | DWS Contrast?               | N/A  |
| N/A                                     | Landing Slope (%)     | N/A   | N/A  | DWS Length (in)             | N/A  |
| N/A                                     | Landing X Slope (%)   | N/A   | N/A  | DWS Full Width?             | N/A  |
| N/A                                     | Landing Curb? (Y/N)   | N/A   | N/A  | DWS Offset (in)             | N/A  |
| N/A                                     | Shared Landing?       | N/A   |      |                             |      |
| N/A                                     | Gutter Ponding?       | N/A   | N/A  | Gutter Slope (%)            | N/A  |
| N/A                                     | Gutter Lip Ht (in)    | N/A   | N/A  | Gutter X Slope (%)          | N/A  |
| N/A                                     | Painted X Walk1?      | No    | N/A  | Painted X Walk2?            | N/A  |
|                                         | X Walk 1 Direction    | To NE |      | X Walk 2 Direction          | N/A  |
| N/A                                     | X Walk 1 Width (in)   | N/A   | N/A  | X Walk 2 Width (in)         | N/A  |
|                                         | X Walk 1 Slope (%)    | 1.9   |      | X Walk 2 Slope (%)          | N/A  |
|                                         | X Walk 1 X Slope (%)  | 1.3   |      | X Walk 2 X Slope (%)        | N/A  |
| N/A                                     | Ramp inside XWalk1?   | N/A   | N/A  | Ramp inside XWalk2?         | N/A  |
|                                         | Road Slope (%)        | N/A   | N/A  | Clear Space?                | N/A  |
|                                         | Road X Slope (%)      | N/A   | N/A  | Clear Space to XWalk (in)   | N/A  |
| N/A                                     | Any Obstructions?     | N/A   | N/A  | Storm Grate/Utility Hazard? | N/A  |
|                                         | Obstruction Type      |       |      | Storm Grate/Utility Type    |      |
|                                         |                       | N/A   |      |                             | N/A  |
|                                         |                       |       | Yes  | Surface Condition? (G/P)    | Good |