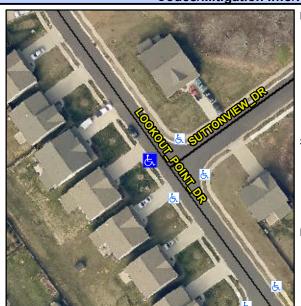

## **Access Compliance Report Public Rights-of-Way** (Curb Ramps)

Intersection ID: 3307 Main Street: SUTTONVIEW DR **Cross Street: LOOKOUT POINT DR** Location: ADA ID: AEC63AAF4F07 Ramp Type: Perp Initial Pass/Fail: Fail **Overall Compliance: No** Severity Score: 13.75