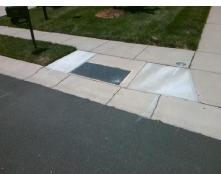

## **Access Compliance Report Public Rights-of-Way** (Curb Ramps)

Intersection ID: 3307 Main Street: SUTTONVIEW DR **Cross Street: LOOKOUT POINT DR** Location: ADA ID: AEC63AAF4F07 Ramp Type: Perp Initial Pass/Fail: Fail **Overall Compliance: No** Severity Score: 13.75

**Codes/Mitigation Info/Possible Solution** 

LOOKOUT POINT DR Street 1 Name Stop Condition-Street 2 None Street 2 Name N/A Stop Condition-Street 1 N/A

Possible Solutions: Remove & Replace Entire Ramp. Surveyor Notes: N/A PROW/ADA: Not Found, R304.2.2, R304.5.3

Total Cost: 1850.00

| Field Measurements/Component Compliance |                       |       |      |                             |      |
|-----------------------------------------|-----------------------|-------|------|-----------------------------|------|
| Compliance Description                  |                       | Data  | Comp | liance Description          | Data |
| N/A                                     | Ramp Length (in)      | 48.5  | No   | Ramp Slope (%)              | 9.0  |
| Yes                                     | Ramp Width (in)       | 48.0  | No   | Ramp XSlope (%)             | 2.2  |
| N/A                                     | Flare Type LT         | N/A   | N/A  | Flare Type RT               | N/A  |
| N/A                                     | Flare Slope LT (%)    | N/A   | N/A  | Flare Slope RT (%)          | N/A  |
| N/A                                     | Flare Traversable LT? | N/A   | N/A  | Flare Traversable RT?       | N/A  |
| N/A                                     | Landing Length (in)   | N/A   | N/A  | DWS Provided?               | N/A  |
| N/A                                     | Landing Width (in)    | N/A   | N/A  | DWS Contrast?               | N/A  |
| N/A                                     | Landing Slope (%)     | N/A   | N/A  | DWS Length (in)             | N/A  |
| N/A                                     | Landing X Slope (%)   | N/A   | N/A  | DWS Full Width?             | N/A  |
| N/A                                     | Landing Curb? (Y/N)   | N/A   | N/A  | DWS Offset (in)             | N/A  |
| N/A                                     | Shared Landing?       | N/A   |      |                             |      |
| N/A                                     | Gutter Ponding?       | N/A   | N/A  | Gutter Slope (%)            | N/A  |
| N/A                                     | Gutter Lip Ht (in)    | N/A   | N/A  | Gutter X Slope (%)          | N/A  |
| N/A                                     | Painted X Walk1?      | No    | N/A  | Painted X Walk2?            | N/A  |
|                                         | X Walk 1 Direction    | To NE |      | X Walk 2 Direction          | N/A  |
| N/A                                     | X Walk 1 Width (in)   | N/A   | N/A  | X Walk 2 Width (in)         | N/A  |
|                                         | X Walk 1 Slope (%)    | 1.9   |      | X Walk 2 Slope (%)          | N/A  |
|                                         | X Walk 1 X Slope (%)  | 1.3   |      | X Walk 2 X Slope (%)        | N/A  |
| N/A                                     | Ramp inside XWalk1?   | N/A   | N/A  | Ramp inside XWalk2?         | N/A  |
|                                         | Road Slope (%)        | N/A   | N/A  | Clear Space?                | N/A  |
|                                         | Road X Slope (%)      | N/A   | N/A  | Clear Space to XWalk (in)   | N/A  |
| N/A                                     | Any Obstructions?     | N/A   | N/A  | Storm Grate/Utility Hazard? | N/A  |
|                                         | Obstruction Type      |       |      | Storm Grate/Utility Type    |      |
|                                         |                       | N/A   |      |                             | N/A  |
|                                         |                       |       | Yes  | Surface Condition? (G/P)    | Good |