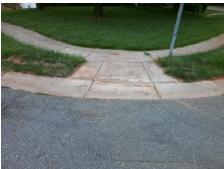

Surveyor Notes:

N/A

PROW/ADA:

Not Found, R304.5.1, R304.2.2, R304.5.3

Total Cost: \$ 3200.00

| Compliance Description |                       | Data | Compliance Description |                             | Data |
|------------------------|-----------------------|------|------------------------|-----------------------------|------|
| N/A                    | Ramp Length (in)      | 47.0 | No                     | Ramp Slope (%)              | 9.3  |
| No                     | Ramp Width (in)       | 39.0 | No                     | Ramp XSlope (%)             | 5.9  |
| N/A                    | Flare Type LT         | N/A  | N/A                    | Flare Type RT               | N/A  |
| N/A                    | Flare Slope LT (%)    | N/A  | N/A                    | Flare Slope RT (%)          | N/A  |
| N/A                    | Flare Traversable LT? | N/A  | N/A                    | Flare Traversable RT?       | N/A  |
| N/A                    | Landing Length (in)   | N/A  | N/A                    | DWS Provided?               | N/A  |
| N/A                    | Landing Width (in)    | N/A  | N/A                    | DWS Contrast?               | N/A  |
| N/A                    | Landing Slope (%)     | N/A  | N/A                    | DWS Length (in)             | N/A  |
| N/A                    | Landing X Slope (%)   | N/A  | N/A                    | DWS Full Width?             | N/A  |
| N/A                    | Landing Curb? (Y/N)   | N/A  | N/A                    | DWS Offset (in)             | N/A  |
| N/A                    | Shared Landing?       | N/A  |                        |                             |      |
| N/A                    | Gutter Ponding?       | N/A  | N/A                    | Gutter Slope (%)            | N/A  |
| N/A                    | Gutter Lip Ht (in)    | N/A  | N/A                    | Gutter X Slope (%)          | N/A  |
| N/A                    | Painted X Walk1?      | No   | N/A                    | Painted X Walk2?            | No   |
|                        | X Walk 1 Direction    | To E |                        | X Walk 2 Direction          | To N |
| N/A                    | X Walk 1 Width (in)   | N/A  | N/A                    | X Walk 2 Width (in)         | N/A  |
|                        | X Walk 1 Slope (%)    | 1.1  |                        | X Walk 2 Slope (%)          | 9.0  |
|                        | X Walk 1 X Slope (%)  | 10.7 |                        | X Walk 2 X Slope (%)        | 1.3  |
| N/A                    | Ramp inside XWalk1?   | N/A  | N/A                    | Ramp inside XWalk2?         | N/A  |
|                        | Road Slope (%)        | 5.8  | N/A                    | Clear Space?                | N/A  |
|                        | Road X Slope (%)      | 8.9  | N/A                    | Clear Space to XWalk (in)   | N/A  |
| N/A                    | Any Obstructions?     | N/A  | N/A                    | Storm Grate/Utility Hazard? | N/A  |
|                        | Obstruction Type      |      | l                      | Storm Grate/Utility Type    |      |
|                        |                       | N/A  |                        |                             | N/A  |
|                        |                       |      | Yes                    | Surface Condition? (G/P)    | Good |