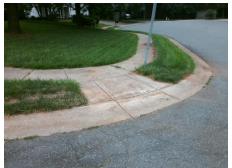

Surveyor Notes:

N/A

PROW/ADA:

Not Found, R304.5.1, R304.2.2, R304.5.3

Total Cost: \$ 3200.00

| Compliance Description |                       | Data | Compliance Description |                             | Data |
|------------------------|-----------------------|------|------------------------|-----------------------------|------|
| N/A                    | Ramp Length (in)      | 47.0 | No                     | Ramp Slope (%)              | 9.3  |
| No                     | Ramp Width (in)       | 39.0 | No                     | Ramp XSlope (%)             | 5.9  |
| N/A                    | Flare Type LT         | N/A  | N/A                    | Flare Type RT               | N/A  |
| N/A                    | Flare Slope LT (%)    | N/A  | N/A                    | Flare Slope RT (%)          | N/A  |
| N/A                    | Flare Traversable LT? | N/A  | N/A                    | Flare Traversable RT?       | N/A  |
| N/A                    | Landing Length (in)   | N/A  | N/A                    | DWS Provided?               | N/A  |
| N/A                    | Landing Width (in)    | N/A  | N/A                    | DWS Contrast?               | N/A  |
| N/A                    | Landing Slope (%)     | N/A  | N/A                    | DWS Length (in)             | N/A  |
| N/A                    | Landing X Slope (%)   | N/A  | N/A                    | DWS Full Width?             | N/A  |
| N/A                    | Landing Curb? (Y/N)   | N/A  | N/A                    | DWS Offset (in)             | N/A  |
| N/A                    | Shared Landing?       | N/A  |                        |                             |      |
| N/A                    | Gutter Ponding?       | N/A  | N/A                    | Gutter Slope (%)            | N/A  |
| N/A                    | Gutter Lip Ht (in)    | N/A  | N/A                    | Gutter X Slope (%)          | N/A  |
| N/A                    | Painted X Walk1?      | No   | N/A                    | Painted X Walk2?            | No   |
|                        | X Walk 1 Direction    | To E |                        | X Walk 2 Direction          | To N |
| N/A                    | X Walk 1 Width (in)   | N/A  | N/A                    | X Walk 2 Width (in)         | N/A  |
|                        | X Walk 1 Slope (%)    | 1.1  |                        | X Walk 2 Slope (%)          | 9.0  |
|                        | X Walk 1 X Slope (%)  | 10.7 |                        | X Walk 2 X Slope (%)        | 1.3  |
| N/A                    | Ramp inside XWalk1?   | N/A  | N/A                    | Ramp inside XWalk2?         | N/A  |
|                        | Road Slope (%)        | 5.8  | N/A                    | Clear Space?                | N/A  |
|                        | Road X Slope (%)      | 8.9  | N/A                    | Clear Space to XWalk (in)   | N/A  |
| N/A                    | Any Obstructions?     | N/A  | N/A                    | Storm Grate/Utility Hazard? | N/A  |
|                        | Obstruction Type      |      | l                      | Storm Grate/Utility Type    |      |
|                        |                       | N/A  |                        |                             | N/A  |
|                        |                       |      | Yes                    | Surface Condition? (G/P)    | Good |