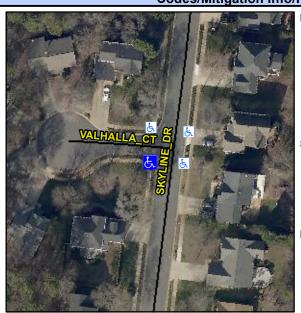

## Access Compliance Report Public Rights-of-Way (Curb Ramps)

Intersection ID: 2737 Main Street: SKYLINE\_DR Cross Street: VALHALLA\_CT Location: SW

ADA ID: AEC85410E947 Ramp Type: PerpDiag Initial Pass/Fail: Fail Overall Compliance: No Severity Score: 33.75

## Field Measurements/Component Compliance

Street 1 Name
Stop Condition-Street 2
Street 2 Name
Stop Condition-Street 1

SKYLINE DR None VALHALLA CT StopSign Possible Solutions:

Remove & Replace Curb Ramp With Two New Directional Ramps or Equivalent.