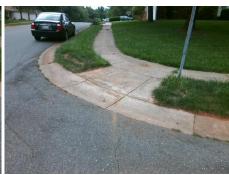

Surveyor Notes:

N/A

PROW/ADA:

Not Found, R304.5.1, R304.2.2, R304.5.3

Total Cost: \$ 3200.00

| Compliance Description |                       | Data | Compliance Description |                             | Data |
|------------------------|-----------------------|------|------------------------|-----------------------------|------|
| N/A                    | Ramp Length (in)      | 47.0 | No                     | Ramp Slope (%)              | 9.3  |
| No                     | Ramp Width (in)       | 39.0 | No                     | Ramp XSlope (%)             | 5.9  |
| N/A                    | Flare Type LT         | N/A  | N/A                    | Flare Type RT               | N/A  |
| N/A                    | Flare Slope LT (%)    | N/A  | N/A                    | Flare Slope RT (%)          | N/A  |
| N/A                    | Flare Traversable LT? | N/A  | N/A                    | Flare Traversable RT?       | N/A  |
| N/A                    | Landing Length (in)   | N/A  | N/A                    | DWS Provided?               | N/A  |
| N/A                    | Landing Width (in)    | N/A  | N/A                    | DWS Contrast?               | N/A  |
| N/A                    | Landing Slope (%)     | N/A  | N/A                    | DWS Length (in)             | N/A  |
| N/A                    | Landing X Slope (%)   | N/A  | N/A                    | DWS Full Width?             | N/A  |
| N/A                    | Landing Curb? (Y/N)   | N/A  | N/A                    | DWS Offset (in)             | N/A  |
| N/A                    | Shared Landing?       | N/A  |                        |                             |      |
| N/A                    | Gutter Ponding?       | N/A  | N/A                    | Gutter Slope (%)            | N/A  |
| N/A                    | Gutter Lip Ht (in)    | N/A  | N/A                    | Gutter X Slope (%)          | N/A  |
| N/A                    | Painted X Walk1?      | No   | N/A                    | Painted X Walk2?            | No   |
|                        | X Walk 1 Direction    | To E |                        | X Walk 2 Direction          | To N |
| N/A                    | X Walk 1 Width (in)   | N/A  | N/A                    | X Walk 2 Width (in)         | N/A  |
|                        | X Walk 1 Slope (%)    | 1.1  |                        | X Walk 2 Slope (%)          | 9.0  |
|                        | X Walk 1 X Slope (%)  | 10.7 |                        | X Walk 2 X Slope (%)        | 1.3  |
| N/A                    | Ramp inside XWalk1?   | N/A  | N/A                    | Ramp inside XWalk2?         | N/A  |
|                        | Road Slope (%)        | 5.8  | N/A                    | Clear Space?                | N/A  |
|                        | Road X Slope (%)      | 8.9  | N/A                    | Clear Space to XWalk (in)   | N/A  |
| N/A                    | Any Obstructions?     | N/A  | N/A                    | Storm Grate/Utility Hazard? | N/A  |
|                        | Obstruction Type      |      | l                      | Storm Grate/Utility Type    |      |
|                        |                       | N/A  |                        |                             | N/A  |
|                        |                       |      | Yes                    | Surface Condition? (G/P)    | Good |