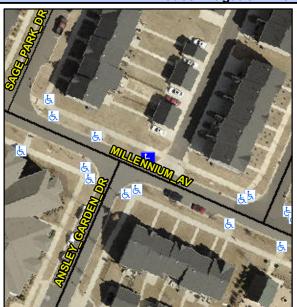

## **Access Compliance Report Public Rights-of-Way** (Curb Ramps)

Intersection ID: N/A Main Street: MILLENNIUM\_AV Cross Street: ANSLEY\_GARDEN\_DR Location: NE **Overall Compliance: No Severity Score:** ADA ID: AED19973AEDF Ramp Type: Perp Initial Pass/Fail: Fail 12.5

Codes/Mitigation Info/Possible Solution

|                         | 1000         |
|-------------------------|--------------|
| Street 1 Name           | MILLENIUM AV |
| Stop Condition-Street 2 | None         |
| Street 2 Name           | N/A          |
| Stop Condition-Street 1 | N/A          |