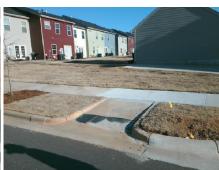

| Total Cost: | \$<br>1850.00 |
|-------------|---------------|
|             |               |

| Field Measurements/Component Compliance |                       |       |      |        |                       |      |  |  |
|-----------------------------------------|-----------------------|-------|------|--------|-----------------------|------|--|--|
| Comp                                    | liance Description    | Data  | Comp | liance | Description           | Data |  |  |
| N/A                                     | Ramp Length (in)      | 88.0  | No   | Ramp   | Slope (%)             | 10.3 |  |  |
| Yes                                     | Ramp Width (in)       | 70.0  | Yes  | Ramp   | XSlope (%)            | 0.3  |  |  |
| N/A                                     | Flare Type LT         | N/A   | N/A  | Flare  | Type RT               | N/A  |  |  |
| N/A                                     | Flare Slope LT (%)    | N/A   | N/A  | Flare  | Slope RT (%)          | N/A  |  |  |
| N/A                                     | Flare Traversable LT? | N/A   | N/A  | Flare  | Traversable RT?       | N/A  |  |  |
| N/A                                     | Landing Length (in)   | N/A   | N/A  | DWS    | Provided?             | N/A  |  |  |
| N/A                                     | Landing Width (in)    | N/A   | N/A  | DWS    | Contrast?             | N/A  |  |  |
| N/A                                     | Landing Slope (%)     | N/A   | N/A  | DWS    | Length (in)           | N/A  |  |  |
| N/A                                     | Landing X Slope (%)   | N/A   | N/A  | DWS    | Full Width?           | N/A  |  |  |
| N/A                                     | Landing Curb? (Y/N)   | N/A   | N/A  | DWS    | Offset (in)           | N/A  |  |  |
| N/A                                     | Shared Landing?       | N/A   |      |        |                       |      |  |  |
| N/A                                     | Gutter Ponding?       | N/A   | N/A  | Gutte  | r Slope (%)           | N/A  |  |  |
| N/A                                     | Gutter Lip Ht (in)    | N/A   | N/A  | Gutte  | r X Slope (%)         | N/A  |  |  |
| N/A                                     | Painted X Walk1?      | No    | N/A  | Painte | ed X Walk2?           | N/A  |  |  |
|                                         | X Walk 1 Direction    | To SW |      | X Wa   | lk 2 Direction        | N/A  |  |  |
| N/A                                     | X Walk 1 Width (in)   | N/A   | N/A  | X Wa   | lk 2 Width (in)       | N/A  |  |  |
|                                         | X Walk 1 Slope (%)    | 2.2   |      | X Wa   | lk 2 Slope (%)        | N/A  |  |  |
|                                         | X Walk 1 X Slope (%)  | 2.3   |      | X Wa   | lk 2 X Slope (%)      | N/A  |  |  |
| N/A                                     | Ramp inside XWalk1?   | N/A   | N/A  | Ramp   | inside XWalk2?        | N/A  |  |  |
|                                         | Road Slope (%)        | N/A   | N/A  | Clear  | Space?                | N/A  |  |  |
|                                         | Road X Slope (%)      | N/A   | N/A  | Clear  | Space to XWalk (in)   | N/A  |  |  |
| N/A                                     | Any Obstructions?     | N/A   | N/A  | Storm  | Grate/Utility Hazard? | N/A  |  |  |
|                                         | Obstruction Type      |       |      | Storm  | Grate/Utility Type    |      |  |  |
|                                         |                       | N/A   |      |        |                       | N/A  |  |  |
|                                         |                       |       | Yes  | Surfa  | ce Condition? (G/P)   | Good |  |  |