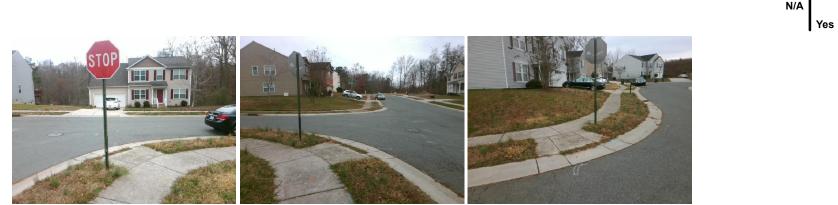

## Access Compliance Report Public Rights-of-Way (Curb Ramps)

| Intersection ID: 46728                                                                                           | Main Street: HANSBURY_DR |                                                                                | Cross   | Cross Street: FAWN_VIEW_DR              |                       |       | Location: E                    |                             |       |
|------------------------------------------------------------------------------------------------------------------|--------------------------|--------------------------------------------------------------------------------|---------|-----------------------------------------|-----------------------|-------|--------------------------------|-----------------------------|-------|
| ADA ID: AED594DCE9D2                                                                                             | Ramp Type: PerpDiag      |                                                                                | Initial | Initial Pass/Fail: Fail Overall Compli  |                       |       | ance: No Severity Score: 18.75 |                             |       |
| Codes/Mitigation Info/Possible Solution                                                                          |                          |                                                                                |         | Field Measurements/Component Compliance |                       |       |                                |                             |       |
| and the second | a the law star           | Possible Solutions:                                                            |         |                                         |                       |       | Compliance Description         |                             | Data  |
|                                                                                                                  |                          | Remove & Replace Curb Ramp With<br>Two New Directional Ramps or<br>Equivalent. | With    | N/A                                     | Ramp Length (in)      | 49.0  | Yes                            | Ramp Slope (%)              | 7.5   |
|                                                                                                                  |                          |                                                                                |         | No                                      | Ramp Width (in)       | 32.0  | No                             | Ramp XSlope (%)             | 3.0   |
|                                                                                                                  |                          |                                                                                |         | N/A                                     | Flare Type LT         | N/A   | N/A                            | Flare Type RT               | N/A   |
|                                                                                                                  |                          |                                                                                |         | N/A                                     | Flare Slope LT (%)    | N/A   | N/A                            | Flare Slope RT (%)          | N/A   |
|                                                                                                                  |                          |                                                                                |         | N/A                                     | Flare Traversable LT? | N/A   | N/A                            | Flare Traversable RT?       | N/A   |
|                                                                                                                  |                          |                                                                                |         | N/A                                     | Landing Length (in)   | N/A   | N/A                            | DWS Provided?               | N/A   |
| the start                                                                                                        |                          | Surveyor Notes:                                                                |         | N/A                                     | Landing Width (in)    | N/A   | N/A                            | DWS Contrast?               | N/A   |
|                                                                                                                  |                          | N/A                                                                            |         | N/A                                     | Landing Slope (%)     | N/A   | N/A                            | DWS Length (in)             | N/A   |
| A D ALM                                                                                                          | Dat 1                    |                                                                                |         | N/A                                     | Landing X Slope (%)   | N/A   | N/A                            | DWS Full Width?             | N/A   |
|                                                                                                                  |                          |                                                                                |         | N/A                                     | Landing Curb? (Y/N)   | N/A   | N/A                            | DWS Offset (in)             | N/A   |
|                                                                                                                  | A Dis A                  |                                                                                |         | N/A                                     | Shared Landing?       | N/A   |                                |                             |       |
|                                                                                                                  |                          | PROW/ADA:                                                                      |         | N/A                                     | Gutter Ponding?       | N/A   | N/A                            | Gutter Slope (%)            | N/A   |
| Y AND                                                                                                            |                          | R304.5.1, R304.5.3                                                             |         | N/A                                     | Gutter Lip Ht (in)    | N/A   | N/A                            | Gutter X Slope (%)          | N/A   |
|                                                                                                                  |                          |                                                                                |         | N/A                                     | Painted X Walk1?      | No    | N/A                            | Painted X Walk2?            | No    |
|                                                                                                                  |                          |                                                                                |         |                                         | X Walk 1 Direction    | To NW |                                | X Walk 2 Direction          | To SW |
|                                                                                                                  |                          |                                                                                |         | N/A                                     | X Walk 1 Width (in)   | N/A   | N/A                            | X Walk 2 Width (in)         | N/A   |
| Street 1 Name                                                                                                    | FAWN VIEW DR             |                                                                                |         |                                         | X Walk 1 Slope (%)    | 1.3   |                                | X Walk 2 Slope (%)          | 2.6   |
| Stop Condition-Street 2                                                                                          | None                     |                                                                                |         |                                         | X Walk 1 X Slope (%)  | 3.2   |                                | X Walk 2 X Slope (%)        | 2.2   |
| Street 2 Name                                                                                                    | HANSBURY DR              |                                                                                |         | N/A                                     | Ramp inside XWalk1?   | N/A   | N/A                            | Ramp inside XWalk2?         | N/A   |
| Stop Condition-Street 1                                                                                          | StopSign                 |                                                                                |         |                                         | Road Slope (%)        | 3.7   | N/A                            | Clear Space?                | N/A   |
|                                                                                                                  |                          |                                                                                |         |                                         | Road X Slope (%)      | 1.4   | N/A                            | Clear Space to XWalk (in)   | N/A   |
|                                                                                                                  |                          |                                                                                |         | N/A                                     | Any Obstructions?     | N/A   | N/A                            | Storm Grate/Utility Hazard? | N/A   |
|                                                                                                                  |                          | Total Cost: \$                                                                 | 3200.00 |                                         | Obstruction Type      |       |                                | Storm Grate/Utility Type    |       |
|                                                                                                                  |                          |                                                                                |         |                                         |                       | N/A   |                                |                             | N/A   |