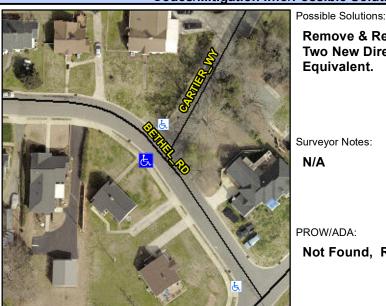

N/A

Intersection ID: 13177 Main Street: BETHEL RD **Cross Street: CARTIER WY** Location: W **ADA ID: AED80FDE56CA** 

**Overall Compliance: No** Ramp Type: BlendTrans2 Initial Pass/Fail: Fail Severity Score: 33.75

**BETHAL RD** Street 1 Name Stop Condition-Street 1 None N/A Street 2 Name Stop Condition-Street 2 N/A Remove & Replace Curb Ramp With Two New Directional Ramps or Equivalent.

Surveyor Notes:

N/A

PROW/ADA: