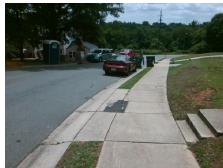

**BETHAL RD** Street 1 Name Stop Condition-Street 1 None N/A Street 2 Name Stop Condition-Street 2 N/A Remove & Replace Curb Ramp With Two New Directional Ramps or Equivalent.

Surveyor Notes:

N/A

PROW/ADA:

Not Found, R304.5.1, R304.5.3 Total Cost:

|           | V |         |    |
|-----------|---|---------|----|
| Section 1 | 4 | Sign of |    |
| ****      |   |         |    |
|           | 7 | 7       | 1  |
|           |   |         | MA |