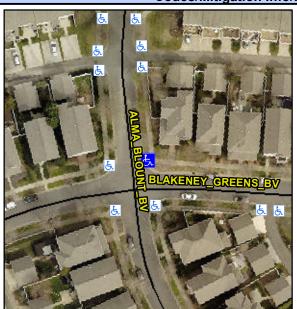

## **Access Compliance Report Public Rights-of-Way** (Curb Ramps)

Intersection ID: 42484 Main Street: ALMA BLOUNT BV **Cross Street: BLAKENEY GREENS BV** Location: NE **Overall Compliance: No** ADA ID: AEDE49C4BF02 Ramp Type: PerpDiag Initial Pass/Fail: Fail Severity Score: 13.75

**Codes/Mitigation Info/Possible Solution** 

Street 1 Name Stop Condition-Street 2 Street 2 Name Stop Condition-Street 1

**ALMA BLOUNT BV** StopSign **BLAKENEY GREENS BV** StopSign

Possible Solutions: Remove & Replace Curb Ramp With Two New Directional Ramps or Equivalent. Surveyor Notes: N/A PROW/ADA: R304.2.2, R304.5.3