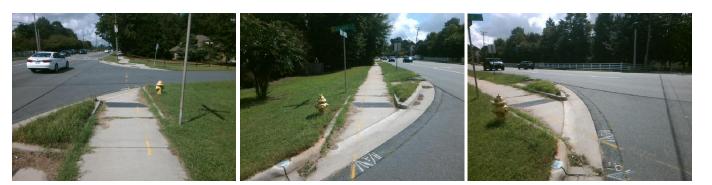

## Access Compliance Report Public Rights-of-Way (Curb Ramps)

| Intersection ID: 27197 Main Street: BALLANTYNE_COMMONS_PY Cross Street: CRESTWOOD_DR |                         |                            |         |                                                                                                               |                                                |      |                          | Location:                   | NE   |
|--------------------------------------------------------------------------------------|-------------------------|----------------------------|---------|---------------------------------------------------------------------------------------------------------------|------------------------------------------------|------|--------------------------|-----------------------------|------|
| ADA ID: AEE0F1206249                                                                 | Ramp Type: Directional1 |                            |         |                                                                                                               | Initial Pass/Fail: Fail Overall Compliance: No |      |                          |                             | 1.25 |
| Codes/Mitigation Info/Possible Solution                                              |                         |                            |         | Initial Pass/Fail: Fail Overall Compliance: No Severity Score: 1.2<br>Field Measurements/Component Compliance |                                                |      |                          |                             |      |
|                                                                                      |                         | Possible Solutions:        |         |                                                                                                               |                                                |      | a Compliance Description |                             | Data |
|                                                                                      | San Alexan              | Remove & Replace Entire Ra | imp.    | N/A                                                                                                           | Ramp Length (in)                               | 65.0 | N/A                      | Grade Break?                | N/A  |
|                                                                                      | The martin              | ·                          | •       | Yes                                                                                                           | Ramp Width (in)                                | 73.0 | N/A                      | Grade Break Slope (%)       | 0.0  |
| The state of the second                                                              |                         |                            |         | Yes                                                                                                           | Ramp Slope (%)                                 | 2.5  | N/A                      | Grade Break XSlope (%)      | 0.0  |
|                                                                                      | 1.9                     |                            |         | No                                                                                                            | Ramp XSlope (%)                                | 4.6  |                          |                             |      |
|                                                                                      |                         |                            |         | N/A                                                                                                           | Flare Type LT                                  | N/A  | N/A                      | Flare Type RT               | N/A  |
|                                                                                      |                         |                            |         | N/A                                                                                                           | Flare Slope LT (%)                             | N/A  | N/A                      | Flare Slope RT (%)          | 0.0  |
| 5. B                                                                                 | Land Land               | Surveyor Notes:            |         | N/A                                                                                                           | Flare Traversable LT?                          | N/A  | N/A                      | Flare Traversable RT?       | N/A  |
|                                                                                      | Lan 1                   | N/A                        |         | N/A                                                                                                           | Landing Length (in)                            | 0.0  | N/A                      | DWS Provided?               | N/A  |
| BALLANER                                                                             | 200                     |                            |         | N/A                                                                                                           | Landing Width (in)                             | 0.0  | N/A                      | DWS Contrast?               | N/A  |
|                                                                                      | NE COMMONS DY           |                            |         | N/A                                                                                                           | Landing Slope (%)                              | 0.0  | N/A                      | DWS Length (in)             | N/A  |
| the last                                                                             |                         |                            |         | N/A                                                                                                           | Landing X Slope (%)                            | 0.0  | N/A                      | DWS Full Width?             | N/A  |
| PROW/ADA:                                                                            |                         |                            |         | N/A                                                                                                           | Landing Curb? (Y/N)                            | N/A  | N/A                      | DWS Offset LT (in)          | N/A  |
|                                                                                      | No. of Concession, Name | R304.5.3                   |         | N/A                                                                                                           | Shared Landing?                                | N/A  | N/A                      | DWS Offset RT (in)          | N/A  |
|                                                                                      |                         |                            |         | N/A                                                                                                           | Gutter Ponding?                                | 0.0  | N/A                      | Gutter Slope (%)            | N/A  |
| E                                                                                    | the at the              |                            |         | N/A                                                                                                           | Gutter Lip Ht (in)                             | 0.0  | N/A                      | Gutter X Slope (%)          | N/A  |
|                                                                                      | i                       |                            |         | N/A                                                                                                           | Painted X Walk1?                               | No   |                          | Road Slope (%)              | 0.5  |
| Street 1 Name                                                                        | CRESTWOOD DR            |                            |         |                                                                                                               | X Walk 1 Direction                             | To W |                          | Road X Slope (%)            | 11.4 |
| Stop Condition-Street 1                                                              | StopSign                |                            |         |                                                                                                               | X Walk 1 Width (in)                            | N/A  |                          | Clear Space?                | N/A  |
| Street 2 Name                                                                        | N/A                     |                            |         |                                                                                                               | X Walk 1 Slope (%)                             | 0.5  | N/A                      | Clear Space to XWalk (in)   | N/A  |
| Stop Condition-Street 2                                                              | N/A                     |                            |         |                                                                                                               | X Walk 1 X Slope (%)                           | 11.4 | N/A                      | Storm Grate/Utility Hazard? | N/A  |
|                                                                                      |                         |                            |         | N/A                                                                                                           | Ramp inside XWalk1?                            | N/A  |                          | Storm Grate/Utility Type    |      |
|                                                                                      |                         |                            |         | N/A                                                                                                           | Any Obstructions?                              | N/A  |                          |                             | N/A  |
|                                                                                      |                         | Total Cost: \$             | 1600.00 |                                                                                                               | Obstruction Type                               |      | Yes                      | Surface Condition? (G/P)    | Good |
|                                                                                      |                         |                            |         |                                                                                                               |                                                | N/A  | N/A                      | Curb Slope (%)              | 6.9  |