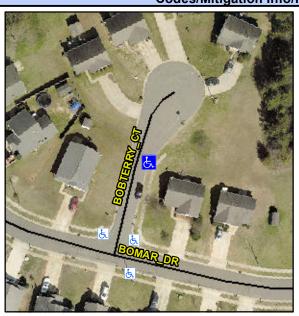

## Access Compliance Report Public Rights-of-Way (Curb Ramps)

Intersection ID: 10021431Main Street: BOBTERRY\_CTCross Street: N/ALocation:NADA ID: AEE163B0939FRamp Type: PerpInitial Pass/Fail: PassOverall Compliance: NoSeverity Score: 0.25

**Codes/Mitigation Info/Possible Solution** 

| Street 1 Name           | BOBTERRY CT |
|-------------------------|-------------|
| Stop Condition-Street 2 | None        |
| Street 2 Name           | N/A         |
| Stop Condition-Street 1 | N/A         |