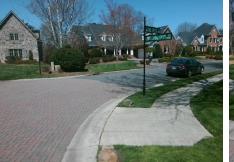

## **Access Compliance Report** Public Rights-of-Way (Curb Ramps)

11.1

No

Curb Slope (%)

| Intersection ID: 28033 Main St     | Main Street: LOWER_SHOAL_CREEK_CT Cross Street: SHOAL_CREEK_CT                 |                |                        |          |                             | Location:                   | Е    |
|------------------------------------|--------------------------------------------------------------------------------|----------------|------------------------|----------|-----------------------------|-----------------------------|------|
| ADA ID: AEE23F119B9E Ramp Ty       | ype: BlendTrans2                                                               | Initial Pass/F | ail: Fail Overall      | Compliar | nce: N                      | o Severity Score:           | 8.75 |
| Codes/Mitigation Info              | /Possible Solution                                                             |                | Field Measure          | ements/C | ompo                        | nent Compliance             |      |
|                                    | Possible Solutions:                                                            | Comp           | Compliance Description |          | Data Compliance Description |                             | Data |
|                                    | Remove & Replace Curb Ramp With<br>Two New Directional Ramps or<br>Equivalent. | th N/A         | Ramp Length (in)       | 95.0     | Yes                         | BlendTrans Slope (%)        | 4.7  |
|                                    |                                                                                | No             | Ramp Width (in)        | 39.0     | Yes                         | BlendTrans XSlope (%)       | 0.4  |
|                                    |                                                                                | N/A            | Flare Type LT          | N/A      | N/A                         | Flare Type RT               | N/A  |
|                                    |                                                                                | N/A            | Flare Slope LT (%)     | N/A      | N/A                         | Flare Slope RT (%)          | N/A  |
|                                    |                                                                                | N/A            | Flare Traversable LT?  | N/A      | N/A                         | Flare Traversable RT?       | N/A  |
|                                    |                                                                                | N/A            | Landing Length (in)    | N/A      | N/A                         | DWS Provided?               | N/A  |
|                                    | Surveyor Notes:                                                                | N/A            | Landing Width (in)     | N/A      | N/A                         | DWS Contrast?               | N/A  |
|                                    | N/A                                                                            | N/A            | Landing Slope (%)      | N/A      | N/A                         | DWS Length (in)             | N/A  |
|                                    | 1                                                                              | N/A            | Landing X Slope (%)    | N/A      | N/A                         | DWS Full Width?             | N/A  |
|                                    |                                                                                | N/A            | Landing Curb? (Y/N)    | N/A      | N/A                         | DWS Offset (in)             | N/A  |
|                                    |                                                                                | N/A            | Shared Landing?        | N/A      |                             |                             |      |
|                                    | PROW/ADA:                                                                      | N/A            | Gutter Ponding?        | N/A      | N/A                         | Gutter Slope (%)            | N/A  |
|                                    | Not Found, R304.5.1                                                            | N/A            | Gutter Lip Ht (in)     | N/A      | N/A                         | Gutter X Slope (%)          | N/A  |
|                                    |                                                                                | N/A            | Painted X Walk1?       | No       | N/A                         | Painted X Walk2?            | No   |
|                                    |                                                                                |                | X Walk 1 Direction     | To NW    |                             | X Walk 2 Direction          | To S |
|                                    |                                                                                |                | X Walk 1 Width (in)    | N/A      |                             | X Walk 2 Width (in)         | N/A  |
| Street 1 Name LOWER SHOAL CREEK CT |                                                                                |                | X Walk 1 Slope (%)     | N/A      |                             | X Walk 2 Slope (%)          | N/A  |
| Stop Condition-Street 1 None       |                                                                                |                | X Walk 1 X Slope (%)   | N/A      |                             | X Walk 2 X Slope (%)        | N/A  |
| Street 2 Name SHOAL CREEK CT       |                                                                                | N/A            | Ramp inside XWalk1?    | N/A      | N/A                         | Ramp inside XWalk2?         | N/A  |
| Stop Condition-Street 2 StopSign   |                                                                                |                | Road Slope (%)         | 0.7      |                             | Clear Space?                | N/A  |
|                                    |                                                                                |                | Road X Slope (%)       | 0.6      | N/A                         | Clear Space to XWalk (in)   | N/A  |
|                                    |                                                                                | N/A            | Any Obstructions?      | N/A      | N/A                         | Storm Grate/Utility Hazard? | N/A  |
|                                    | Total Cost: \$ 320                                                             | 0.00           | Obstruction Type       |          |                             | Storm Grate/Utility Type    |      |
|                                    |                                                                                |                |                        | N/A      |                             |                             | N/A  |
|                                    |                                                                                |                |                        |          | Yes                         | Surface Condition? (G/P)    | Good |