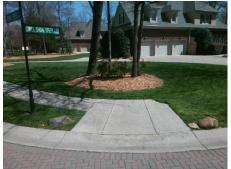

## **Access Compliance Report** Public Rights-of-Way (Curb Ramps)

11.1

No

Curb Slope (%)

| Intersection ID: 28033 Main St     | Main Street: LOWER_SHOAL_CREEK_CT Cross Street: SHOAL_CREEK_CT                 |                |                        |          |                             | Location:                   | Е    |
|------------------------------------|--------------------------------------------------------------------------------|----------------|------------------------|----------|-----------------------------|-----------------------------|------|
| ADA ID: AEE23F119B9E Ramp Ty       | ype: BlendTrans2                                                               | Initial Pass/F | ail: Fail Overall      | Compliar | nce: N                      | o Severity Score:           | 8.75 |
| Codes/Mitigation Info              | /Possible Solution                                                             |                | Field Measure          | ements/C | ompo                        | nent Compliance             |      |
|                                    | Possible Solutions:                                                            | Comp           | Compliance Description |          | Data Compliance Description |                             | Data |
|                                    | Remove & Replace Curb Ramp With<br>Two New Directional Ramps or<br>Equivalent. | th N/A         | Ramp Length (in)       | 95.0     | Yes                         | BlendTrans Slope (%)        | 4.7  |
|                                    |                                                                                | No             | Ramp Width (in)        | 39.0     | Yes                         | BlendTrans XSlope (%)       | 0.4  |
|                                    |                                                                                | N/A            | Flare Type LT          | N/A      | N/A                         | Flare Type RT               | N/A  |
|                                    |                                                                                | N/A            | Flare Slope LT (%)     | N/A      | N/A                         | Flare Slope RT (%)          | N/A  |
|                                    |                                                                                | N/A            | Flare Traversable LT?  | N/A      | N/A                         | Flare Traversable RT?       | N/A  |
|                                    |                                                                                | N/A            | Landing Length (in)    | N/A      | N/A                         | DWS Provided?               | N/A  |
|                                    | Surveyor Notes:                                                                | N/A            | Landing Width (in)     | N/A      | N/A                         | DWS Contrast?               | N/A  |
|                                    | N/A                                                                            | N/A            | Landing Slope (%)      | N/A      | N/A                         | DWS Length (in)             | N/A  |
|                                    | 1                                                                              | N/A            | Landing X Slope (%)    | N/A      | N/A                         | DWS Full Width?             | N/A  |
|                                    |                                                                                | N/A            | Landing Curb? (Y/N)    | N/A      | N/A                         | DWS Offset (in)             | N/A  |
|                                    |                                                                                | N/A            | Shared Landing?        | N/A      |                             |                             |      |
|                                    | PROW/ADA:                                                                      | N/A            | Gutter Ponding?        | N/A      | N/A                         | Gutter Slope (%)            | N/A  |
|                                    | Not Found, R304.5.1                                                            | N/A            | Gutter Lip Ht (in)     | N/A      | N/A                         | Gutter X Slope (%)          | N/A  |
|                                    |                                                                                | N/A            | Painted X Walk1?       | No       | N/A                         | Painted X Walk2?            | No   |
|                                    |                                                                                |                | X Walk 1 Direction     | To NW    |                             | X Walk 2 Direction          | To S |
|                                    |                                                                                |                | X Walk 1 Width (in)    | N/A      |                             | X Walk 2 Width (in)         | N/A  |
| Street 1 Name LOWER SHOAL CREEK CT |                                                                                |                | X Walk 1 Slope (%)     | N/A      |                             | X Walk 2 Slope (%)          | N/A  |
| Stop Condition-Street 1 None       |                                                                                |                | X Walk 1 X Slope (%)   | N/A      |                             | X Walk 2 X Slope (%)        | N/A  |
| Street 2 Name SHOAL CREEK CT       |                                                                                | N/A            | Ramp inside XWalk1?    | N/A      | N/A                         | Ramp inside XWalk2?         | N/A  |
| Stop Condition-Street 2 StopSign   |                                                                                |                | Road Slope (%)         | 0.7      |                             | Clear Space?                | N/A  |
|                                    |                                                                                |                | Road X Slope (%)       | 0.6      | N/A                         | Clear Space to XWalk (in)   | N/A  |
|                                    |                                                                                | N/A            | Any Obstructions?      | N/A      | N/A                         | Storm Grate/Utility Hazard? | N/A  |
|                                    | Total Cost: \$ 320                                                             | 0.00           | Obstruction Type       |          |                             | Storm Grate/Utility Type    |      |
|                                    |                                                                                |                |                        | N/A      |                             |                             | N/A  |
|                                    |                                                                                |                |                        |          | Yes                         | Surface Condition? (G/P)    | Good |