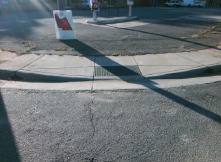

## **Access Compliance Report Public Rights-of-Way** (Curb Ramps)

Intersection ID: 7950 Main Street: ARGYLE DR WEST Cross Street: W\_SUGAR\_CREEK\_RD Location: SE ADA ID: AEE60378B0ED Ramp Type: Perp Initial Pass/Fail: Fail **Overall Compliance: No Severity Score:** 8.75

**Codes/Mitigation Info/Possible Solution** 

| ARGYLE DR WEST |
|----------------|
| StopSign       |
| N/A            |
| N/A            |
|                |

Possible Solutions: Remove & Replace Entire Ramp. Surveyor Notes: N/A PROW/ADA: Not Found, R304.5.1

Total Cost: 1850.00

| Field Measurements/Component Compliance |                        |                       |                           |     |        |                       |      |  |
|-----------------------------------------|------------------------|-----------------------|---------------------------|-----|--------|-----------------------|------|--|
|                                         | Compliance Description |                       | escription Data Compliand |     | ance   | Description           | Data |  |
|                                         | N/A                    | Ramp Length (in)      | 60.5                      | Yes | Ramp   | Slope (%)             | 6.2  |  |
|                                         | No                     | Ramp Width (in)       | 47.5                      | Yes | Ramp   | XSlope (%)            | 1.3  |  |
|                                         | N/A                    | Flare Type LT         | N/A                       | N/A | Flare  | Type RT               | N/A  |  |
|                                         | N/A                    | Flare Slope LT (%)    | N/A                       | N/A | Flare  | Slope RT (%)          | N/A  |  |
|                                         | N/A                    | Flare Traversable LT? | N/A                       | N/A | Flare  | Traversable RT?       | N/A  |  |
|                                         | N/A                    | Landing Length (in)   | N/A                       | N/A | DWS    | Provided?             | N/A  |  |
|                                         | N/A                    | Landing Width (in)    | N/A                       | N/A | DWS    | Contrast?             | N/A  |  |
|                                         | N/A                    | Landing Slope (%)     | N/A                       | N/A | DWS    | Length (in)           | N/A  |  |
|                                         | N/A                    | Landing X Slope (%)   | N/A                       | N/A | DWS    | Full Width?           | N/A  |  |
|                                         | N/A                    | Landing Curb? (Y/N)   | N/A                       | N/A | DWS    | Offset (in)           | N/A  |  |
|                                         | N/A                    | Shared Landing?       | N/A                       |     |        |                       |      |  |
|                                         | N/A                    | Gutter Ponding?       | N/A                       | N/A | Gutte  | r Slope (%)           | N/A  |  |
|                                         | N/A                    | Gutter Lip Ht (in)    | N/A                       | N/A | Gutte  | r X Slope (%)         | N/A  |  |
|                                         | N/A                    | Painted X Walk1?      | No                        | N/A | Painte | ed X Walk2?           | N/A  |  |
|                                         |                        | X Walk 1 Direction    | To N                      |     | X Wal  | k 2 Direction         | N/A  |  |
|                                         | N/A                    | X Walk 1 Width (in)   | N/A                       | N/A | X Wal  | k 2 Width (in)        | N/A  |  |
|                                         |                        | X Walk 1 Slope (%)    | 1.3                       |     | X Wal  | k 2 Slope (%)         | N/A  |  |
|                                         |                        | X Walk 1 X Slope (%)  | 0.6                       |     | X Wal  | k 2 X Slope (%)       | N/A  |  |
|                                         | N/A                    | Ramp inside XWalk1?   | N/A                       | N/A | Ramp   | inside XWalk2?        | N/A  |  |
|                                         |                        | Road Slope (%)        | N/A                       | N/A | Clear  | Space?                | N/A  |  |
|                                         |                        | Road X Slope (%)      | N/A                       | N/A | Clear  | Space to XWalk (in)   | N/A  |  |
|                                         | N/A                    | Any Obstructions?     | N/A                       | N/A | Storm  | Grate/Utility Hazard? | N/A  |  |
|                                         |                        | Obstruction Type      |                           |     | Storm  | Grate/Utility Type    |      |  |
|                                         |                        |                       | N/A                       |     |        |                       | N/A  |  |
|                                         |                        |                       |                           | Yes | Surfac | ce Condition? (G/P)   | Good |  |
|                                         |                        |                       |                           | •   |        |                       |      |  |