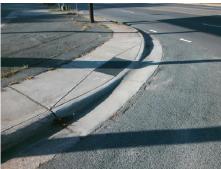

## **Access Compliance Report Public Rights-of-Way** (Curb Ramps)

Intersection ID: 7950 Main Street: ARGYLE DR WEST Cross Street: W\_SUGAR\_CREEK\_RD Location: SE ADA ID: AEE60378B0ED Ramp Type: Perp Initial Pass/Fail: Fail **Overall Compliance: No Severity Score:** 8.75

**Codes/Mitigation Info/Possible Solution** 

| ARGYLE DR WEST |
|----------------|
| StopSign       |
| N/A            |
| N/A            |
|                |

Possible Solutions: Remove & Replace Entire Ramp. Surveyor Notes: N/A PROW/ADA: Not Found, R304.5.1

Total Cost: 1850.00

| Field Measurements/Component Compliance |                        |                       |                           |     |        |                       |      |  |
|-----------------------------------------|------------------------|-----------------------|---------------------------|-----|--------|-----------------------|------|--|
|                                         | Compliance Description |                       | escription Data Compliand |     | ance   | Description           | Data |  |
|                                         | N/A                    | Ramp Length (in)      | 60.5                      | Yes | Ramp   | Slope (%)             | 6.2  |  |
|                                         | No                     | Ramp Width (in)       | 47.5                      | Yes | Ramp   | XSlope (%)            | 1.3  |  |
|                                         | N/A                    | Flare Type LT         | N/A                       | N/A | Flare  | Type RT               | N/A  |  |
|                                         | N/A                    | Flare Slope LT (%)    | N/A                       | N/A | Flare  | Slope RT (%)          | N/A  |  |
|                                         | N/A                    | Flare Traversable LT? | N/A                       | N/A | Flare  | Traversable RT?       | N/A  |  |
|                                         | N/A                    | Landing Length (in)   | N/A                       | N/A | DWS    | Provided?             | N/A  |  |
|                                         | N/A                    | Landing Width (in)    | N/A                       | N/A | DWS    | Contrast?             | N/A  |  |
|                                         | N/A                    | Landing Slope (%)     | N/A                       | N/A | DWS    | Length (in)           | N/A  |  |
|                                         | N/A                    | Landing X Slope (%)   | N/A                       | N/A | DWS    | Full Width?           | N/A  |  |
|                                         | N/A                    | Landing Curb? (Y/N)   | N/A                       | N/A | DWS    | Offset (in)           | N/A  |  |
|                                         | N/A                    | Shared Landing?       | N/A                       |     |        |                       |      |  |
|                                         | N/A                    | Gutter Ponding?       | N/A                       | N/A | Gutte  | r Slope (%)           | N/A  |  |
|                                         | N/A                    | Gutter Lip Ht (in)    | N/A                       | N/A | Gutte  | r X Slope (%)         | N/A  |  |
|                                         | N/A                    | Painted X Walk1?      | No                        | N/A | Painte | ed X Walk2?           | N/A  |  |
|                                         |                        | X Walk 1 Direction    | To N                      |     | X Wal  | k 2 Direction         | N/A  |  |
|                                         | N/A                    | X Walk 1 Width (in)   | N/A                       | N/A | X Wal  | k 2 Width (in)        | N/A  |  |
|                                         |                        | X Walk 1 Slope (%)    | 1.3                       |     | X Wal  | k 2 Slope (%)         | N/A  |  |
|                                         |                        | X Walk 1 X Slope (%)  | 0.6                       |     | X Wal  | k 2 X Slope (%)       | N/A  |  |
|                                         | N/A                    | Ramp inside XWalk1?   | N/A                       | N/A | Ramp   | inside XWalk2?        | N/A  |  |
|                                         |                        | Road Slope (%)        | N/A                       | N/A | Clear  | Space?                | N/A  |  |
|                                         |                        | Road X Slope (%)      | N/A                       | N/A | Clear  | Space to XWalk (in)   | N/A  |  |
|                                         | N/A                    | Any Obstructions?     | N/A                       | N/A | Storm  | Grate/Utility Hazard? | N/A  |  |
|                                         |                        | Obstruction Type      |                           |     | Storm  | Grate/Utility Type    |      |  |
|                                         |                        |                       | N/A                       |     |        |                       | N/A  |  |
|                                         |                        |                       |                           | Yes | Surfac | ce Condition? (G/P)   | Good |  |
|                                         |                        |                       |                           | •   |        |                       |      |  |