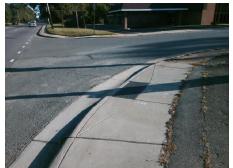

## **Access Compliance Report Public Rights-of-Way** (Curb Ramps)

Intersection ID: 7950 Main Street: ARGYLE DR WEST Cross Street: W\_SUGAR\_CREEK\_RD Location: SE ADA ID: AEE60378B0ED Ramp Type: Perp Initial Pass/Fail: Fail **Overall Compliance: No Severity Score:** 8.75

**Codes/Mitigation Info/Possible Solution** 

| ARGYLE DR WEST |
|----------------|
| StopSign       |
| N/A            |
| N/A            |
|                |

Possible Solutions: Remove & Replace Entire Ramp. Surveyor Notes: N/A PROW/ADA: Not Found, R304.5.1

Total Cost: 1850.00

| Field Measurements/Component Compliance |                        |                       |                           |     |        |                       |      |  |
|-----------------------------------------|------------------------|-----------------------|---------------------------|-----|--------|-----------------------|------|--|
|                                         | Compliance Description |                       | escription Data Compliand |     | ance   | Description           | Data |  |
|                                         | N/A                    | Ramp Length (in)      | 60.5                      | Yes | Ramp   | Slope (%)             | 6.2  |  |
|                                         | No                     | Ramp Width (in)       | 47.5                      | Yes | Ramp   | XSlope (%)            | 1.3  |  |
|                                         | N/A                    | Flare Type LT         | N/A                       | N/A | Flare  | Type RT               | N/A  |  |
|                                         | N/A                    | Flare Slope LT (%)    | N/A                       | N/A | Flare  | Slope RT (%)          | N/A  |  |
|                                         | N/A                    | Flare Traversable LT? | N/A                       | N/A | Flare  | Traversable RT?       | N/A  |  |
|                                         | N/A                    | Landing Length (in)   | N/A                       | N/A | DWS    | Provided?             | N/A  |  |
|                                         | N/A                    | Landing Width (in)    | N/A                       | N/A | DWS    | Contrast?             | N/A  |  |
|                                         | N/A                    | Landing Slope (%)     | N/A                       | N/A | DWS    | Length (in)           | N/A  |  |
|                                         | N/A                    | Landing X Slope (%)   | N/A                       | N/A | DWS    | Full Width?           | N/A  |  |
|                                         | N/A                    | Landing Curb? (Y/N)   | N/A                       | N/A | DWS    | Offset (in)           | N/A  |  |
|                                         | N/A                    | Shared Landing?       | N/A                       |     |        |                       |      |  |
|                                         | N/A                    | Gutter Ponding?       | N/A                       | N/A | Gutte  | r Slope (%)           | N/A  |  |
|                                         | N/A                    | Gutter Lip Ht (in)    | N/A                       | N/A | Gutte  | r X Slope (%)         | N/A  |  |
|                                         | N/A                    | Painted X Walk1?      | No                        | N/A | Painte | ed X Walk2?           | N/A  |  |
|                                         |                        | X Walk 1 Direction    | To N                      |     | X Wal  | k 2 Direction         | N/A  |  |
|                                         | N/A                    | X Walk 1 Width (in)   | N/A                       | N/A | X Wal  | k 2 Width (in)        | N/A  |  |
|                                         |                        | X Walk 1 Slope (%)    | 1.3                       |     | X Wal  | k 2 Slope (%)         | N/A  |  |
|                                         |                        | X Walk 1 X Slope (%)  | 0.6                       |     | X Wal  | k 2 X Slope (%)       | N/A  |  |
|                                         | N/A                    | Ramp inside XWalk1?   | N/A                       | N/A | Ramp   | inside XWalk2?        | N/A  |  |
|                                         |                        | Road Slope (%)        | N/A                       | N/A | Clear  | Space?                | N/A  |  |
|                                         |                        | Road X Slope (%)      | N/A                       | N/A | Clear  | Space to XWalk (in)   | N/A  |  |
|                                         | N/A                    | Any Obstructions?     | N/A                       | N/A | Storm  | Grate/Utility Hazard? | N/A  |  |
|                                         |                        | Obstruction Type      |                           |     | Storm  | Grate/Utility Type    |      |  |
|                                         |                        |                       | N/A                       |     |        |                       | N/A  |  |
|                                         |                        |                       |                           | Yes | Surfac | ce Condition? (G/P)   | Good |  |
|                                         |                        |                       |                           | •   |        |                       |      |  |