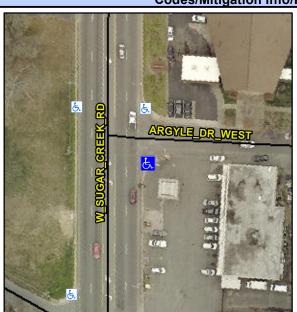

## **Access Compliance Report Public Rights-of-Way** (Curb Ramps)

Intersection ID: 7950 Main Street: ARGYLE DR WEST Cross Street: W\_SUGAR\_CREEK\_RD Location: SE ADA ID: AEE60378B0ED Ramp Type: Perp Initial Pass/Fail: Fail **Overall Compliance: No Severity Score:** 8.75