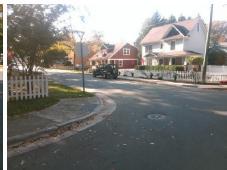

## Access Compliance Report Public Rights-of-Way (Curb Ramps)

Intersection ID: 10829 Main Street: E\_34TH\_ST Cross Street: HOLT\_ST Location: S

ADA ID: AEE738F621C8 Ramp Type: Perp Initial Pass/Fail: Fail Overall Compliance: No Severity Score: 21.25

Total Cost:

1850.00

| Field Measurements/Component Compliance |                       |       |      |        |                         |      |  |
|-----------------------------------------|-----------------------|-------|------|--------|-------------------------|------|--|
| Comp                                    | liance Description    | Data  | Comp | liance | Description             | Data |  |
| N/A                                     | Ramp Length (in)      | 72.5  | No   | Ramp   | Slope (%)               | 10.5 |  |
| No                                      | Ramp Width (in)       | 44.0  | Yes  | Ramp   | XSlope (%)              | 0.9  |  |
| N/A                                     | Flare Type LT         | N/A   | N/A  | Flare  | Type RT                 | N/A  |  |
| N/A                                     | Flare Slope LT (%)    | N/A   | N/A  | Flare  | Slope RT (%)            | N/A  |  |
| N/A                                     | Flare Traversable LT? | N/A   | N/A  | Flare  | Traversable RT?         | N/A  |  |
| N/A                                     | Landing Length (in)   | N/A   | N/A  | DWS    | Provided?               | N/A  |  |
| N/A                                     | Landing Width (in)    | N/A   | N/A  | DWS    | Contrast?               | N/A  |  |
| N/A                                     | Landing Slope (%)     | N/A   | N/A  | DWS    | Length (in)             | N/A  |  |
| N/A                                     | Landing X Slope (%)   | N/A   | N/A  | DWS    | Full Width?             | N/A  |  |
| N/A                                     | Landing Curb? (Y/N)   | N/A   | N/A  | DWS    | Offset (in)             | N/A  |  |
| N/A                                     | Shared Landing?       | N/A   |      |        |                         |      |  |
| N/A                                     | Gutter Ponding?       | N/A   | N/A  | Gutte  | r Slope (%)             | N/A  |  |
| N/A                                     | Gutter Lip Ht (in)    | N/A   | N/A  | Gutte  | r X Slope (%)           | N/A  |  |
| N/A                                     | Painted X Walk1?      | No    | N/A  | Paint  | ed X Walk2?             | N/A  |  |
|                                         | X Walk 1 Direction    | To NW |      | X Wa   | lk 2 Direction          | N/A  |  |
| N/A                                     | X Walk 1 Width (in)   | N/A   | N/A  | X Wa   | lk 2 Width (in)         | N/A  |  |
|                                         | X Walk 1 Slope (%)    | 0.2   |      | X Wa   | lk 2 Slope (%)          | N/A  |  |
|                                         | X Walk 1 X Slope (%)  | 2.3   |      | X Wa   | lk 2 X Slope (%)        | N/A  |  |
| N/A                                     | Ramp inside XWalk1?   | N/A   | N/A  | Ram    | inside XWalk2?          | N/A  |  |
|                                         | Road Slope (%)        | N/A   | N/A  | Clear  | Space?                  | N/A  |  |
|                                         | Road X Slope (%)      | N/A   | N/A  | Clear  | Space to XWalk (in)     | N/A  |  |
| N/A                                     | Any Obstructions?     | N/A   | N/A  | Storn  | n Grate/Utility Hazard? | N/A  |  |
|                                         | Obstruction Type      |       |      | Storn  | n Grate/Utility Type    |      |  |
|                                         |                       | N/A   |      |        |                         | N/A  |  |
|                                         |                       |       | Yes  | Surfa  | ce Condition? (G/P)     | Good |  |