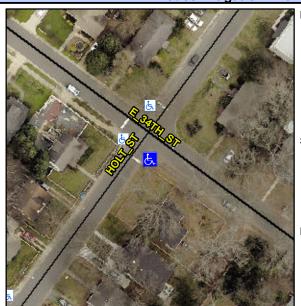

## Access Compliance Report Public Rights-of-Way (Curb Ramps)

Intersection ID: 10829 Main Street: E\_34TH\_ST Cross Street: HOLT\_ST Location: S

ADA ID: AEE738F621C8 Ramp Type: Perp Initial Pass/Fail: Fail Overall Compliance: No Severity Score: 21.25