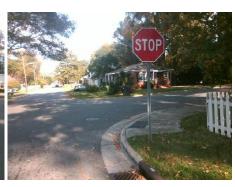

## **Codes/Mitigation Info/Possible Solution**

Street 1 Name HOLT ST
Stop Condition-Street 2 StopSign
Street 2 Name N/A
Stop Condition-Street 1 N/A

| Possible Solutions:           |   |  |  |  |  |
|-------------------------------|---|--|--|--|--|
| Remove & Replace Entire Ramp. |   |  |  |  |  |
|                               | 1 |  |  |  |  |
|                               |   |  |  |  |  |
|                               |   |  |  |  |  |
| Surveyor Notes:               |   |  |  |  |  |
| N/A                           |   |  |  |  |  |
|                               |   |  |  |  |  |
|                               |   |  |  |  |  |
| PROW/ADA:                     |   |  |  |  |  |
| Not Found, R304.5.1, R304.2.2 | 1 |  |  |  |  |
|                               |   |  |  |  |  |
| 1                             |   |  |  |  |  |
|                               |   |  |  |  |  |
|                               |   |  |  |  |  |
|                               |   |  |  |  |  |