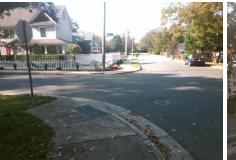

## Access Compliance Report Public Rights-of-Way (Curb Ramps)

Intersection ID: 10829 Main Street: E\_34TH\_ST Cross Street: HOLT\_ST Location: S

ADA ID: AEE738F621C8 Ramp Type: Perp Initial Pass/Fail: Fail Overall Compliance: No Severity Score: 21.25

Total Cost:

1850.00

| Field Measurements/Component Compliance |                       |       |      |        |                         |      |  |
|-----------------------------------------|-----------------------|-------|------|--------|-------------------------|------|--|
| Comp                                    | liance Description    | Data  | Comp | liance | Description             | Data |  |
| N/A                                     | Ramp Length (in)      | 72.5  | No   | Ramp   | Slope (%)               | 10.5 |  |
| No                                      | Ramp Width (in)       | 44.0  | Yes  | Ramp   | XSlope (%)              | 0.9  |  |
| N/A                                     | Flare Type LT         | N/A   | N/A  | Flare  | Type RT                 | N/A  |  |
| N/A                                     | Flare Slope LT (%)    | N/A   | N/A  | Flare  | Slope RT (%)            | N/A  |  |
| N/A                                     | Flare Traversable LT? | N/A   | N/A  | Flare  | Traversable RT?         | N/A  |  |
| N/A                                     | Landing Length (in)   | N/A   | N/A  | DWS    | Provided?               | N/A  |  |
| N/A                                     | Landing Width (in)    | N/A   | N/A  | DWS    | Contrast?               | N/A  |  |
| N/A                                     | Landing Slope (%)     | N/A   | N/A  | DWS    | Length (in)             | N/A  |  |
| N/A                                     | Landing X Slope (%)   | N/A   | N/A  | DWS    | Full Width?             | N/A  |  |
| N/A                                     | Landing Curb? (Y/N)   | N/A   | N/A  | DWS    | Offset (in)             | N/A  |  |
| N/A                                     | Shared Landing?       | N/A   |      |        |                         |      |  |
| N/A                                     | Gutter Ponding?       | N/A   | N/A  | Gutte  | r Slope (%)             | N/A  |  |
| N/A                                     | Gutter Lip Ht (in)    | N/A   | N/A  | Gutte  | r X Slope (%)           | N/A  |  |
| N/A                                     | Painted X Walk1?      | No    | N/A  | Paint  | ed X Walk2?             | N/A  |  |
|                                         | X Walk 1 Direction    | To NW |      | X Wa   | lk 2 Direction          | N/A  |  |
| N/A                                     | X Walk 1 Width (in)   | N/A   | N/A  | X Wa   | lk 2 Width (in)         | N/A  |  |
|                                         | X Walk 1 Slope (%)    | 0.2   |      | X Wa   | lk 2 Slope (%)          | N/A  |  |
|                                         | X Walk 1 X Slope (%)  | 2.3   |      | X Wa   | lk 2 X Slope (%)        | N/A  |  |
| N/A                                     | Ramp inside XWalk1?   | N/A   | N/A  | Ram    | inside XWalk2?          | N/A  |  |
|                                         | Road Slope (%)        | N/A   | N/A  | Clear  | Space?                  | N/A  |  |
|                                         | Road X Slope (%)      | N/A   | N/A  | Clear  | Space to XWalk (in)     | N/A  |  |
| N/A                                     | Any Obstructions?     | N/A   | N/A  | Storn  | n Grate/Utility Hazard? | N/A  |  |
|                                         | Obstruction Type      |       |      | Storn  | n Grate/Utility Type    |      |  |
|                                         |                       | N/A   |      |        |                         | N/A  |  |
|                                         |                       |       | Yes  | Surfa  | ce Condition? (G/P)     | Good |  |