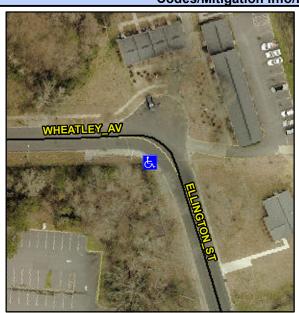

## **Access Compliance Report Public Rights-of-Way** (Curb Ramps)

Intersection ID: 16015 Main Street: ELLINGTON\_ST Cross Street: WHEATLEY\_AV Location: SW ADA ID: AEE8A32EE529 **Overall Compliance: No** Ramp Type: Perp Initial Pass/Fail: Pass **Severity Score:** 15