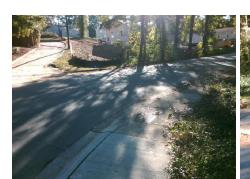

| VVIII. |                 |
|--------|-----------------|
|        |                 |
|        |                 |
|        | Complete States |
| 1      |                 |

| Field Measurements/Component Compliance |                       |        |      |                             |      |  |
|-----------------------------------------|-----------------------|--------|------|-----------------------------|------|--|
| Comp                                    | liance Description    | Data   | Comp | liance Description          | Data |  |
| N/A                                     | Ramp Length (in)      | 63.0   | Yes  | Ramp Slope (%)              | 5.2  |  |
| Yes                                     | Ramp Width (in)       | 48.0   | Yes  | Ramp XSlope (%)             | 1.8  |  |
| N/A                                     | Flare Type LT         | Sloped | N/A  | Flare Type RT               | N/A  |  |
| N/A                                     | Flare Slope LT (%)    | 5.1    | Yes  | Flare Slope RT (%)          | 0.3  |  |
| N/A                                     | Flare Traversable LT? | Yes    | N/A  | Flare Traversable RT?       | Yes  |  |
| No                                      | Landing Length (in)   | N/A    | Yes  | DWS Provided?               | Yes  |  |
| No                                      | Landing Width (in)    | N/A    | Yes  | DWS Contrast?               | Yes  |  |
| No                                      | Landing Slope (%)     | N/A    | Yes  | DWS Length (in)             | 24.5 |  |
| No                                      | Landing X Slope (%)   | N/A    | Yes  | DWS Full Width?             | Yes  |  |
| N/A                                     | Landing Curb? (Y/N)   | No     | Yes  | DWS Offset (in)             | 0.0  |  |
| N/A                                     | Shared Landing?       | No     |      |                             |      |  |
| Yes                                     | Gutter Ponding?       | No     | No   | Gutter Slope (%)            | 10.4 |  |
| Yes                                     | Gutter Lip Ht (in)    | 0.0    | Yes  | Gutter X Slope (%)          | 1.8  |  |
| N/A                                     | Painted X Walk1?      | No     | N/A  | Painted X Walk2?            | N/A  |  |
|                                         | X Walk 1 Direction    | To E   |      | X Walk 2 Direction          | N/A  |  |
| N/A                                     | X Walk 1 Width (in)   | N/A    | N/A  | X Walk 2 Width (in)         | N/A  |  |
|                                         | X Walk 1 Slope (%)    | 2.8    |      | X Walk 2 Slope (%)          | N/A  |  |
|                                         | X Walk 1 X Slope (%)  | 0.5    |      | X Walk 2 X Slope (%)        | N/A  |  |
| N/A                                     | Ramp inside XWalk1?   | N/A    | N/A  | Ramp inside XWalk2?         | N/A  |  |
|                                         | Road Slope (%)        | N/A    | N/A  | Clear Space?                | Yes  |  |
|                                         | Road X Slope (%)      | N/A    | N/A  | Clear Space to XWalk (in)   | N/A  |  |
| Yes                                     | Any Obstructions?     | No     | Yes  | Storm Grate/Utility Hazard? | No   |  |
|                                         | Obstruction Type      |        |      | Storm Grate/Utility Type    |      |  |
|                                         |                       | N/A    |      |                             | N/A  |  |
|                                         |                       |        | Yes  | Surface Condition? (G/P)    | Good |  |
|                                         |                       |        |      |                             |      |  |