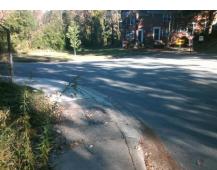

| VVIII. |                 |
|--------|-----------------|
|        |                 |
|        |                 |
|        | Complete States |
| 1      |                 |

| Field Measurements/Component Compliance |                       |        |      |                             |      |  |
|-----------------------------------------|-----------------------|--------|------|-----------------------------|------|--|
| Comp                                    | liance Description    | Data   | Comp | liance Description          | Data |  |
| N/A                                     | Ramp Length (in)      | 63.0   | Yes  | Ramp Slope (%)              | 5.2  |  |
| Yes                                     | Ramp Width (in)       | 48.0   | Yes  | Ramp XSlope (%)             | 1.8  |  |
| N/A                                     | Flare Type LT         | Sloped | N/A  | Flare Type RT               | N/A  |  |
| N/A                                     | Flare Slope LT (%)    | 5.1    | Yes  | Flare Slope RT (%)          | 0.3  |  |
| N/A                                     | Flare Traversable LT? | Yes    | N/A  | Flare Traversable RT?       | Yes  |  |
| No                                      | Landing Length (in)   | N/A    | Yes  | DWS Provided?               | Yes  |  |
| No                                      | Landing Width (in)    | N/A    | Yes  | DWS Contrast?               | Yes  |  |
| No                                      | Landing Slope (%)     | N/A    | Yes  | DWS Length (in)             | 24.5 |  |
| No                                      | Landing X Slope (%)   | N/A    | Yes  | DWS Full Width?             | Yes  |  |
| N/A                                     | Landing Curb? (Y/N)   | No     | Yes  | DWS Offset (in)             | 0.0  |  |
| N/A                                     | Shared Landing?       | No     |      |                             |      |  |
| Yes                                     | Gutter Ponding?       | No     | No   | Gutter Slope (%)            | 10.4 |  |
| Yes                                     | Gutter Lip Ht (in)    | 0.0    | Yes  | Gutter X Slope (%)          | 1.8  |  |
| N/A                                     | Painted X Walk1?      | No     | N/A  | Painted X Walk2?            | N/A  |  |
|                                         | X Walk 1 Direction    | To E   |      | X Walk 2 Direction          | N/A  |  |
| N/A                                     | X Walk 1 Width (in)   | N/A    | N/A  | X Walk 2 Width (in)         | N/A  |  |
|                                         | X Walk 1 Slope (%)    | 2.8    |      | X Walk 2 Slope (%)          | N/A  |  |
|                                         | X Walk 1 X Slope (%)  | 0.5    |      | X Walk 2 X Slope (%)        | N/A  |  |
| N/A                                     | Ramp inside XWalk1?   | N/A    | N/A  | Ramp inside XWalk2?         | N/A  |  |
|                                         | Road Slope (%)        | N/A    | N/A  | Clear Space?                | Yes  |  |
|                                         | Road X Slope (%)      | N/A    | N/A  | Clear Space to XWalk (in)   | N/A  |  |
| Yes                                     | Any Obstructions?     | No     | Yes  | Storm Grate/Utility Hazard? | No   |  |
|                                         | Obstruction Type      |        |      | Storm Grate/Utility Type    |      |  |
|                                         |                       | N/A    |      |                             | N/A  |  |
|                                         |                       |        | Yes  | Surface Condition? (G/P)    | Good |  |
|                                         |                       |        |      |                             |      |  |