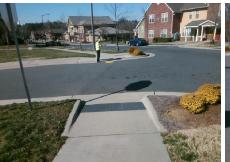

Total Cost:

1850.00

| Field Measurements/Component Compliance |                       |      |                        |                             |      |  |
|-----------------------------------------|-----------------------|------|------------------------|-----------------------------|------|--|
| Compliance Description Da               |                       | Data | Compliance Description |                             | Data |  |
| N/A                                     | Ramp Length (in)      | 72.0 | No                     | Ramp Slope (%)              | 8.4  |  |
| Yes                                     | Ramp Width (in)       | 71.0 | No                     | Ramp XSlope (%)             | 2.3  |  |
| N/A                                     | Flare Type LT         | N/A  | N/A                    | Flare Type RT               | N/A  |  |
| N/A                                     | Flare Slope LT (%)    | N/A  | N/A                    | Flare Slope RT (%)          | N/A  |  |
| N/A                                     | Flare Traversable LT? | N/A  | N/A                    | Flare Traversable RT?       | N/A  |  |
| N/A                                     | Landing Length (in)   | N/A  | N/A                    | DWS Provided?               | N/A  |  |
| N/A                                     | Landing Width (in)    | N/A  | N/A                    | DWS Contrast?               | N/A  |  |
| N/A                                     | Landing Slope (%)     | N/A  | N/A                    | DWS Length (in)             | N/A  |  |
| N/A                                     | Landing X Slope (%)   | N/A  | N/A                    | DWS Full Width?             | N/A  |  |
| N/A                                     | Landing Curb? (Y/N)   | N/A  | N/A                    | DWS Offset (in)             | N/A  |  |
| N/A                                     | Shared Landing?       | N/A  |                        |                             |      |  |
| N/A                                     | Gutter Ponding?       | N/A  | N/A                    | Gutter Slope (%)            | N/A  |  |
| N/A                                     | Gutter Lip Ht (in)    | N/A  | N/A                    | Gutter X Slope (%)          | N/A  |  |
| N/A                                     | Painted X Walk1?      | No   | N/A                    | Painted X Walk2?            | N/A  |  |
|                                         | X Walk 1 Direction    | To W |                        | X Walk 2 Direction          | N/A  |  |
| N/A                                     | X Walk 1 Width (in)   | N/A  | N/A                    | X Walk 2 Width (in)         | N/A  |  |
|                                         | X Walk 1 Slope (%)    | 1.2  |                        | X Walk 2 Slope (%)          | N/A  |  |
|                                         | X Walk 1 X Slope (%)  | 0.7  |                        | X Walk 2 X Slope (%)        | N/A  |  |
| N/A                                     | Ramp inside XWalk1?   | N/A  | N/A                    | Ramp inside XWalk2?         | N/A  |  |
|                                         | Road Slope (%)        | N/A  | N/A                    | Clear Space?                | N/A  |  |
|                                         | Road X Slope (%)      | N/A  | N/A                    | Clear Space to XWalk (in)   | N/A  |  |
| N/A                                     | Any Obstructions?     | N/A  | N/A                    | Storm Grate/Utility Hazard? | N/A  |  |
|                                         | Obstruction Type      |      |                        | Storm Grate/Utility Type    |      |  |
|                                         |                       | N/A  |                        |                             | N/A  |  |
|                                         |                       |      | Yes                    | Surface Condition? (G/P)    | Good |  |