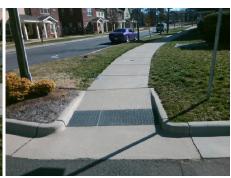

Total Cost:

1850.00

| Field Measurements/Component Compliance |                       |      |                        |                             |      |  |
|-----------------------------------------|-----------------------|------|------------------------|-----------------------------|------|--|
| Compliance Description Da               |                       | Data | Compliance Description |                             | Data |  |
| N/A                                     | Ramp Length (in)      | 72.0 | No                     | Ramp Slope (%)              | 8.4  |  |
| Yes                                     | Ramp Width (in)       | 71.0 | No                     | Ramp XSlope (%)             | 2.3  |  |
| N/A                                     | Flare Type LT         | N/A  | N/A                    | Flare Type RT               | N/A  |  |
| N/A                                     | Flare Slope LT (%)    | N/A  | N/A                    | Flare Slope RT (%)          | N/A  |  |
| N/A                                     | Flare Traversable LT? | N/A  | N/A                    | Flare Traversable RT?       | N/A  |  |
| N/A                                     | Landing Length (in)   | N/A  | N/A                    | DWS Provided?               | N/A  |  |
| N/A                                     | Landing Width (in)    | N/A  | N/A                    | DWS Contrast?               | N/A  |  |
| N/A                                     | Landing Slope (%)     | N/A  | N/A                    | DWS Length (in)             | N/A  |  |
| N/A                                     | Landing X Slope (%)   | N/A  | N/A                    | DWS Full Width?             | N/A  |  |
| N/A                                     | Landing Curb? (Y/N)   | N/A  | N/A                    | DWS Offset (in)             | N/A  |  |
| N/A                                     | Shared Landing?       | N/A  |                        |                             |      |  |
| N/A                                     | Gutter Ponding?       | N/A  | N/A                    | Gutter Slope (%)            | N/A  |  |
| N/A                                     | Gutter Lip Ht (in)    | N/A  | N/A                    | Gutter X Slope (%)          | N/A  |  |
| N/A                                     | Painted X Walk1?      | No   | N/A                    | Painted X Walk2?            | N/A  |  |
|                                         | X Walk 1 Direction    | To W |                        | X Walk 2 Direction          | N/A  |  |
| N/A                                     | X Walk 1 Width (in)   | N/A  | N/A                    | X Walk 2 Width (in)         | N/A  |  |
|                                         | X Walk 1 Slope (%)    | 1.2  |                        | X Walk 2 Slope (%)          | N/A  |  |
|                                         | X Walk 1 X Slope (%)  | 0.7  |                        | X Walk 2 X Slope (%)        | N/A  |  |
| N/A                                     | Ramp inside XWalk1?   | N/A  | N/A                    | Ramp inside XWalk2?         | N/A  |  |
|                                         | Road Slope (%)        | N/A  | N/A                    | Clear Space?                | N/A  |  |
|                                         | Road X Slope (%)      | N/A  | N/A                    | Clear Space to XWalk (in)   | N/A  |  |
| N/A                                     | Any Obstructions?     | N/A  | N/A                    | Storm Grate/Utility Hazard? | N/A  |  |
|                                         | Obstruction Type      |      |                        | Storm Grate/Utility Type    |      |  |
|                                         |                       | N/A  |                        |                             | N/A  |  |
|                                         |                       |      | Yes                    | Surface Condition? (G/P)    | Good |  |