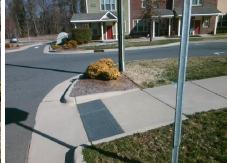

Total Cost:

1850.00

| Field Measurements/Component Compliance |                       |      |                        |                             |      |  |
|-----------------------------------------|-----------------------|------|------------------------|-----------------------------|------|--|
| Compliance Description Da               |                       | Data | Compliance Description |                             | Data |  |
| N/A                                     | Ramp Length (in)      | 72.0 | No                     | Ramp Slope (%)              | 8.4  |  |
| Yes                                     | Ramp Width (in)       | 71.0 | No                     | Ramp XSlope (%)             | 2.3  |  |
| N/A                                     | Flare Type LT         | N/A  | N/A                    | Flare Type RT               | N/A  |  |
| N/A                                     | Flare Slope LT (%)    | N/A  | N/A                    | Flare Slope RT (%)          | N/A  |  |
| N/A                                     | Flare Traversable LT? | N/A  | N/A                    | Flare Traversable RT?       | N/A  |  |
| N/A                                     | Landing Length (in)   | N/A  | N/A                    | DWS Provided?               | N/A  |  |
| N/A                                     | Landing Width (in)    | N/A  | N/A                    | DWS Contrast?               | N/A  |  |
| N/A                                     | Landing Slope (%)     | N/A  | N/A                    | DWS Length (in)             | N/A  |  |
| N/A                                     | Landing X Slope (%)   | N/A  | N/A                    | DWS Full Width?             | N/A  |  |
| N/A                                     | Landing Curb? (Y/N)   | N/A  | N/A                    | DWS Offset (in)             | N/A  |  |
| N/A                                     | Shared Landing?       | N/A  |                        |                             |      |  |
| N/A                                     | Gutter Ponding?       | N/A  | N/A                    | Gutter Slope (%)            | N/A  |  |
| N/A                                     | Gutter Lip Ht (in)    | N/A  | N/A                    | Gutter X Slope (%)          | N/A  |  |
| N/A                                     | Painted X Walk1?      | No   | N/A                    | Painted X Walk2?            | N/A  |  |
|                                         | X Walk 1 Direction    | To W |                        | X Walk 2 Direction          | N/A  |  |
| N/A                                     | X Walk 1 Width (in)   | N/A  | N/A                    | X Walk 2 Width (in)         | N/A  |  |
|                                         | X Walk 1 Slope (%)    | 1.2  |                        | X Walk 2 Slope (%)          | N/A  |  |
|                                         | X Walk 1 X Slope (%)  | 0.7  |                        | X Walk 2 X Slope (%)        | N/A  |  |
| N/A                                     | Ramp inside XWalk1?   | N/A  | N/A                    | Ramp inside XWalk2?         | N/A  |  |
|                                         | Road Slope (%)        | N/A  | N/A                    | Clear Space?                | N/A  |  |
|                                         | Road X Slope (%)      | N/A  | N/A                    | Clear Space to XWalk (in)   | N/A  |  |
| N/A                                     | Any Obstructions?     | N/A  | N/A                    | Storm Grate/Utility Hazard? | N/A  |  |
|                                         | Obstruction Type      |      |                        | Storm Grate/Utility Type    |      |  |
|                                         |                       | N/A  |                        |                             | N/A  |  |
|                                         |                       |      | Yes                    | Surface Condition? (G/P)    | Good |  |