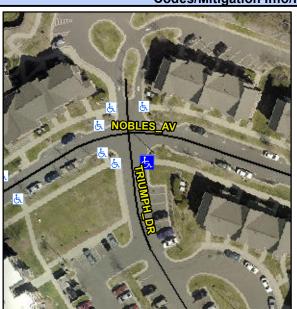

## Access Compliance Report Public Rights-of-Way (Curb Ramps)

Intersection ID: 52590 Main Street: NOBLES\_AV Cross Street: TRIUMPH\_DR Location: SE

ADA ID: AEEAFC33E3BA Ramp Type: Perp Initial Pass/Fail: Fail Overall Compliance: No Severity Score: 13.75

**Codes/Mitigation Info/Possible Solution** 

Street 1 Name

TRIUMPH DR

Stop Condition-Street 2

StopSign

Street 2 Name

N/A

Stop Condition-Street 1