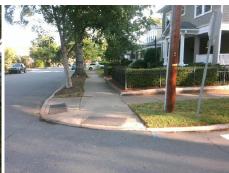

N/A

N/A

N/A

4.6

Good

Intersection ID: 14071 Main Street: CLEVELAND AV Cross Street: E\_KINGSTON\_AV Location: N **Overall Compliance: No ADA ID: AEFABC2F601E** Ramp Type: Directional1 Initial Pass/Fail: Fail **Severity Score:** 1.25

Codes/Mitigation Info

N/A N/A

Curb Slope (%)

**CLEVELAND AV** Street 1 Name Stop Condition-Street 1 StopSign Street 2 Name N/A Stop Condition-Street 2 N/A

| o/Possible Solution     |     | Field Measurements/Component Compliance |      |                       |       |      |                             |
|-------------------------|-----|-----------------------------------------|------|-----------------------|-------|------|-----------------------------|
| Possible Solutions:     |     |                                         | Comp | liance Description    | Data  | Comp | liance Description          |
| Remove & Replace Entire | Ram | ıp.                                     | N/A  | Ramp Length (in)      | 60.0  | N/A  | Grade Break?                |
|                         |     |                                         | Yes  | Ramp Width (in)       | 60.0  | N/A  | Grade Break Slope (%)       |
|                         |     |                                         | Yes  | Ramp Slope (%)        | 6.2   | N/A  | Grade Break XSlope (%)      |
|                         |     |                                         | No   | Ramp XSlope (%)       | 4.7   |      |                             |
|                         |     |                                         | N/A  | Flare Type LT         | N/A   | N/A  | Flare Type RT               |
|                         |     |                                         | N/A  | Flare Slope LT (%)    | N/A   | N/A  | Flare Slope RT (%)          |
| Surveyor Notes:         |     |                                         | N/A  | Flare Traversable LT? | N/A   | N/A  | Flare Traversable RT?       |
| ASP LIP 1.0"            |     |                                         | N/A  | Landing Length (in)   | 0.0   | N/A  | DWS Provided?               |
|                         |     |                                         | N/A  | Landing Width (in)    | 0.0   | N/A  | DWS Contrast?               |
|                         |     |                                         | N/A  | Landing Slope (%)     | 0.0   | N/A  | DWS Length (in)             |
| 4                       |     |                                         | N/A  | Landing X Slope (%)   | 0.0   | N/A  | DWS Full Width?             |
| PROW/ADA:               |     |                                         | N/A  | Landing Curb? (Y/N)   | N/A   | N/A  | DWS Offset LT (in)          |
| R304.5.3                |     |                                         | N/A  | Shared Landing?       | N/A   | N/A  | DWS Offset RT (in)          |
|                         |     |                                         | N/A  | Gutter Ponding?       | 0.0   | N/A  | Gutter Slope (%)            |
|                         |     |                                         | N/A  | Gutter Lip Ht (in)    | 0.0   | N/A  | Gutter X Slope (%)          |
|                         |     |                                         | N/A  | Painted X Walk1?      | No    |      | Road Slope (%)              |
|                         |     |                                         |      | X Walk 1 Direction    | To SE |      | Road X Slope (%)            |
|                         |     |                                         |      | X Walk 1 Width (in)   | N/A   | l    | Clear Space?                |
|                         |     |                                         |      | X Walk 1 Slope (%)    | 4.7   | N/A  | Clear Space to XWalk (in)   |
|                         |     |                                         |      | X Walk 1 X Slope (%)  | 0.6   | N/A  | Storm Grate/Utility Hazard? |
|                         |     |                                         | N/A  | Ramp inside XWalk1?   | N/A   |      | Storm Grate/Utility Type    |
|                         |     |                                         | N/A  | Any Obstructions?     | N/A   |      |                             |
| Total Cost:             | \$  | 1600.00                                 |      | Obstruction Type      |       | Yes  | Surface Condition? (G/P)    |