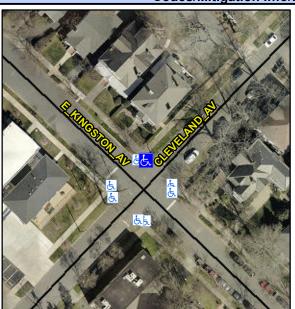

N/A

N/A

N/A

4.6

Good

Intersection ID: 14071 Main Street: CLEVELAND AV Cross Street: E\_KINGSTON\_AV Location: N **Overall Compliance: No ADA ID: AEFABC2F601E** Ramp Type: Directional1 Initial Pass/Fail: Fail **Severity Score:** 1.25