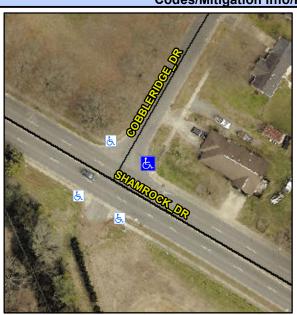

## Access Compliance Report Public Rights-of-Way (Curb Ramps)

Intersection ID: 12304 Main Street: COBBLERIDGE\_DR Cross Street: SHAMROCK\_DR Location: E

ADA ID: AF03F9AE8BD3 Ramp Type: PerpDiag Initial Pass/Fail: Fail Overall Compliance: No Severity Score: 10

## Field Measurements/Component Compliance

Street 1 Name
Stop Condition-Street 2
Street 2 Name
Stop Condition-Street 1

COBBLERIDGE DR StopSign SHAMROCK DR None Possible Solutions:

Remove & Replace Curb Ramp With Two New Directional Ramps or Equivalent.