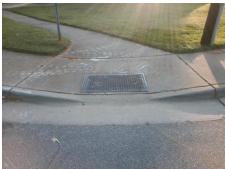

## Field Measurements/Component Compliance

Street 1 Name
Stop Condition-Street 2
Street 2 Name
Stop Condition-Street 1

COBBLERIDGE DR StopSign SHAMROCK DR None Possible Solutions:

Remove & Replace Curb Ramp With Two New Directional Ramps or Equivalent.

Surveyor Notes:

N/A

PROW/ADA:

Not Found, R304.5.1, R304.5.3

Total Cost: \$ 3200.00

| Fleid Measurements/Component Compliance |                        |                       |       |                        |                             |       |  |
|-----------------------------------------|------------------------|-----------------------|-------|------------------------|-----------------------------|-------|--|
|                                         | Compliance Description |                       | Data  | Compliance Description |                             | Data  |  |
|                                         | N/A                    | Ramp Length (in)      | 60.5  | Yes                    | Ramp Slope (%)              | 7.1   |  |
|                                         | No                     | Ramp Width (in)       | 46.0  | No                     | Ramp XSlope (%)             | 4.9   |  |
|                                         | N/A                    | Flare Type LT         | N/A   | N/A                    | Flare Type RT               | N/A   |  |
|                                         | N/A                    | Flare Slope LT (%)    | N/A   | N/A                    | Flare Slope RT (%)          | N/A   |  |
|                                         | N/A                    | Flare Traversable LT? | N/A   | N/A                    | Flare Traversable RT?       | N/A   |  |
|                                         | N/A                    | Landing Length (in)   | N/A   | N/A                    | DWS Provided?               | N/A   |  |
|                                         | N/A                    | Landing Width (in)    | N/A   | N/A                    | DWS Contrast?               | N/A   |  |
|                                         | N/A                    | Landing Slope (%)     | N/A   | N/A                    | DWS Length (in)             | N/A   |  |
|                                         | N/A                    | Landing X Slope (%)   | N/A   | N/A                    | DWS Full Width?             | N/A   |  |
|                                         | N/A                    | Landing Curb? (Y/N)   | N/A   | N/A                    | DWS Offset (in)             | N/A   |  |
|                                         | N/A                    | Shared Landing?       | N/A   |                        |                             |       |  |
|                                         | N/A                    | Gutter Ponding?       | N/A   | N/A                    | Gutter Slope (%)            | N/A   |  |
|                                         | N/A                    | Gutter Lip Ht (in)    | N/A   | N/A                    | Gutter X Slope (%)          | N/A   |  |
|                                         | N/A                    | Painted X Walk1?      | No    | N/A                    | Painted X Walk2?            | No    |  |
|                                         |                        | X Walk 1 Direction    | To NW |                        | X Walk 2 Direction          | To SW |  |
|                                         | N/A                    | X Walk 1 Width (in)   | N/A   | N/A                    | X Walk 2 Width (in)         | N/A   |  |
|                                         |                        | X Walk 1 Slope (%)    | 0.0   |                        | X Walk 2 Slope (%)          | 3.5   |  |
|                                         |                        | X Walk 1 X Slope (%)  | 2.0   |                        | X Walk 2 X Slope (%)        | 1.4   |  |
|                                         | N/A                    | Ramp inside XWalk1?   | N/A   | N/A                    | Ramp inside XWalk2?         | N/A   |  |
|                                         |                        | Road Slope (%)        | 1.6   | N/A                    | Clear Space?                | N/A   |  |
|                                         |                        | Road X Slope (%)      | 3.3   | N/A                    | Clear Space to XWalk (in)   | N/A   |  |
|                                         | N/A                    | Any Obstructions?     | N/A   | N/A                    | Storm Grate/Utility Hazard? | N/A   |  |