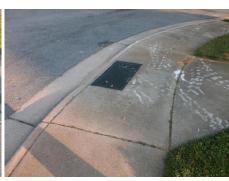

## Field Measurements/Component Compliance

Street 1 Name
Stop Condition-Street 2
Street 2 Name
Stop Condition-Street 1

COBBLERIDGE DR StopSign SHAMROCK DR None Possible Solutions:

Remove & Replace Curb Ramp With Two New Directional Ramps or Equivalent.

Surveyor Notes:

N/A

PROW/ADA:

Not Found, R304.5.1, R304.5.3

Total Cost: \$ 3200.00

| Fleid Measurements/Component Compliance |                        |                       |       |                        |                             |       |  |
|-----------------------------------------|------------------------|-----------------------|-------|------------------------|-----------------------------|-------|--|
|                                         | Compliance Description |                       | Data  | Compliance Description |                             | Data  |  |
|                                         | N/A                    | Ramp Length (in)      | 60.5  | Yes                    | Ramp Slope (%)              | 7.1   |  |
|                                         | No                     | Ramp Width (in)       | 46.0  | No                     | Ramp XSlope (%)             | 4.9   |  |
|                                         | N/A                    | Flare Type LT         | N/A   | N/A                    | Flare Type RT               | N/A   |  |
|                                         | N/A                    | Flare Slope LT (%)    | N/A   | N/A                    | Flare Slope RT (%)          | N/A   |  |
|                                         | N/A                    | Flare Traversable LT? | N/A   | N/A                    | Flare Traversable RT?       | N/A   |  |
|                                         | N/A                    | Landing Length (in)   | N/A   | N/A                    | DWS Provided?               | N/A   |  |
|                                         | N/A                    | Landing Width (in)    | N/A   | N/A                    | DWS Contrast?               | N/A   |  |
|                                         | N/A                    | Landing Slope (%)     | N/A   | N/A                    | DWS Length (in)             | N/A   |  |
|                                         | N/A                    | Landing X Slope (%)   | N/A   | N/A                    | DWS Full Width?             | N/A   |  |
|                                         | N/A                    | Landing Curb? (Y/N)   | N/A   | N/A                    | DWS Offset (in)             | N/A   |  |
|                                         | N/A                    | Shared Landing?       | N/A   |                        |                             |       |  |
|                                         | N/A                    | Gutter Ponding?       | N/A   | N/A                    | Gutter Slope (%)            | N/A   |  |
|                                         | N/A                    | Gutter Lip Ht (in)    | N/A   | N/A                    | Gutter X Slope (%)          | N/A   |  |
|                                         | N/A                    | Painted X Walk1?      | No    | N/A                    | Painted X Walk2?            | No    |  |
|                                         |                        | X Walk 1 Direction    | To NW |                        | X Walk 2 Direction          | To SW |  |
|                                         | N/A                    | X Walk 1 Width (in)   | N/A   | N/A                    | X Walk 2 Width (in)         | N/A   |  |
|                                         |                        | X Walk 1 Slope (%)    | 0.0   |                        | X Walk 2 Slope (%)          | 3.5   |  |
|                                         |                        | X Walk 1 X Slope (%)  | 2.0   |                        | X Walk 2 X Slope (%)        | 1.4   |  |
|                                         | N/A                    | Ramp inside XWalk1?   | N/A   | N/A                    | Ramp inside XWalk2?         | N/A   |  |
|                                         |                        | Road Slope (%)        | 1.6   | N/A                    | Clear Space?                | N/A   |  |
|                                         |                        | Road X Slope (%)      | 3.3   | N/A                    | Clear Space to XWalk (in)   | N/A   |  |
|                                         | N/A                    | Any Obstructions?     | N/A   | N/A                    | Storm Grate/Utility Hazard? | N/A   |  |