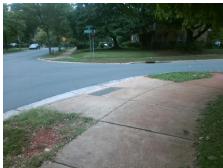

## **Access Compliance Report Public Rights-of-Way** (Curb Ramps)

Intersection ID: 19936 Main Street: ARCHDALE DR **Cross Street: CHERRYCREST LN** Location: NE ADA ID: AF07E75C4013 Ramp Type: PerpDiag Initial Pass/Fail: Fail **Overall Compliance: No** Severity Score: 33.75

Total Cost: 3200.00

| Field Measurements/Component Compliance |                       |       |      |                             |      |
|-----------------------------------------|-----------------------|-------|------|-----------------------------|------|
| Compliance Description                  |                       | Data  | Comp | liance Description          | Data |
| N/A                                     | Ramp Length (in)      | 70.0  | No   | Ramp Slope (%)              | 9.6  |
| No                                      | Ramp Width (in)       | 46.0  | No   | Ramp XSlope (%)             | 6.0  |
| N/A                                     | Flare Type LT         | N/A   | N/A  | Flare Type RT               | N/A  |
| N/A                                     | Flare Slope LT (%)    | N/A   | N/A  | Flare Slope RT (%)          | N/A  |
| N/A                                     | Flare Traversable LT? | N/A   | N/A  | Flare Traversable RT?       | N/A  |
| N/A                                     | Landing Length (in)   | N/A   | N/A  | DWS Provided?               | N/A  |
| N/A                                     | Landing Width (in)    | N/A   | N/A  | DWS Contrast?               | N/A  |
| N/A                                     | Landing Slope (%)     | N/A   | N/A  | DWS Length (in)             | N/A  |
| N/A                                     | Landing X Slope (%)   | N/A   | N/A  | DWS Full Width?             | N/A  |
| N/A                                     | Landing Curb? (Y/N)   | N/A   | N/A  | DWS Offset (in)             | N/A  |
| N/A                                     | Shared Landing?       | N/A   |      |                             |      |
| N/A                                     | Gutter Ponding?       | N/A   | N/A  | Gutter Slope (%)            | N/A  |
| N/A                                     | Gutter Lip Ht (in)    | N/A   | N/A  | Gutter X Slope (%)          | N/A  |
| N/A                                     | Painted X Walk1?      | No    | N/A  | Painted X Walk2?            | No   |
|                                         | X Walk 1 Direction    | To SW |      | X Walk 2 Direction          | To S |
| N/A                                     | X Walk 1 Width (in)   | N/A   | N/A  | X Walk 2 Width (in)         | N/A  |
|                                         | X Walk 1 Slope (%)    | 4.9   |      | X Walk 2 Slope (%)          | 1.9  |
|                                         | X Walk 1 X Slope (%)  | 2.0   |      | X Walk 2 X Slope (%)        | 4.2  |
| N/A                                     | Ramp inside XWalk1?   | N/A   | N/A  | Ramp inside XWalk2?         | N/A  |
|                                         | Road Slope (%)        | 4.9   | N/A  | Clear Space?                | N/A  |
|                                         | Road X Slope (%)      | 3.8   | N/A  | Clear Space to XWalk (in)   | N/A  |
| N/A                                     | Any Obstructions?     | N/A   | N/A  | Storm Grate/Utility Hazard? | N/A  |
|                                         | Obstruction Type      |       |      | Storm Grate/Utility Type    |      |
|                                         |                       | N/A   |      |                             | N/A  |
|                                         |                       |       | Yes  | Surface Condition? (G/P)    | Good |
|                                         |                       |       |      |                             |      |