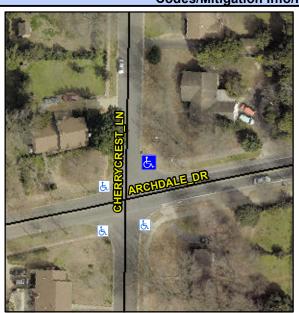

## **Access Compliance Report Public Rights-of-Way** (Curb Ramps)

Intersection ID: 19936 Main Street: ARCHDALE DR **Cross Street: CHERRYCREST LN** Location: NE ADA ID: AF07E75C4013 Ramp Type: PerpDiag Initial Pass/Fail: Fail **Overall Compliance: No** Severity Score: 33.75

**Codes/Mitigation Info/Possible Solution** 

Street 1 Name Stop Condition-Street 2 Street 2 Name Stop Condition-Street 1 **CHERRYCREST LN** StopSign **ARCHDALE DR** None

Possible Solutions: Remove & Replace Curb Ramp With Two New Directional Ramps or Equivalent. Surveyor Notes: N/A PROW/ADA: Not Found, R304.5.1, R304.2.2, R304.5.3