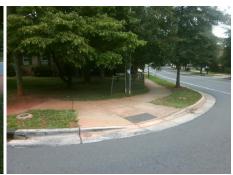

## **Access Compliance Report Public Rights-of-Way** (Curb Ramps)

Intersection ID: 19936 Main Street: ARCHDALE DR **Cross Street: CHERRYCREST LN** Location: NE ADA ID: AF07E75C4013 Ramp Type: PerpDiag Initial Pass/Fail: Fail **Overall Compliance: No** Severity Score: 33.75

Total Cost: 3200.00

| Field Measurements/Component Compliance |                       |       |      |                             |      |
|-----------------------------------------|-----------------------|-------|------|-----------------------------|------|
| Compliance Description                  |                       | Data  | Comp | liance Description          | Data |
| N/A                                     | Ramp Length (in)      | 70.0  | No   | Ramp Slope (%)              | 9.6  |
| No                                      | Ramp Width (in)       | 46.0  | No   | Ramp XSlope (%)             | 6.0  |
| N/A                                     | Flare Type LT         | N/A   | N/A  | Flare Type RT               | N/A  |
| N/A                                     | Flare Slope LT (%)    | N/A   | N/A  | Flare Slope RT (%)          | N/A  |
| N/A                                     | Flare Traversable LT? | N/A   | N/A  | Flare Traversable RT?       | N/A  |
| N/A                                     | Landing Length (in)   | N/A   | N/A  | DWS Provided?               | N/A  |
| N/A                                     | Landing Width (in)    | N/A   | N/A  | DWS Contrast?               | N/A  |
| N/A                                     | Landing Slope (%)     | N/A   | N/A  | DWS Length (in)             | N/A  |
| N/A                                     | Landing X Slope (%)   | N/A   | N/A  | DWS Full Width?             | N/A  |
| N/A                                     | Landing Curb? (Y/N)   | N/A   | N/A  | DWS Offset (in)             | N/A  |
| N/A                                     | Shared Landing?       | N/A   |      |                             |      |
| N/A                                     | Gutter Ponding?       | N/A   | N/A  | Gutter Slope (%)            | N/A  |
| N/A                                     | Gutter Lip Ht (in)    | N/A   | N/A  | Gutter X Slope (%)          | N/A  |
| N/A                                     | Painted X Walk1?      | No    | N/A  | Painted X Walk2?            | No   |
|                                         | X Walk 1 Direction    | To SW |      | X Walk 2 Direction          | To S |
| N/A                                     | X Walk 1 Width (in)   | N/A   | N/A  | X Walk 2 Width (in)         | N/A  |
|                                         | X Walk 1 Slope (%)    | 4.9   |      | X Walk 2 Slope (%)          | 1.9  |
|                                         | X Walk 1 X Slope (%)  | 2.0   |      | X Walk 2 X Slope (%)        | 4.2  |
| N/A                                     | Ramp inside XWalk1?   | N/A   | N/A  | Ramp inside XWalk2?         | N/A  |
|                                         | Road Slope (%)        | 4.9   | N/A  | Clear Space?                | N/A  |
|                                         | Road X Slope (%)      | 3.8   | N/A  | Clear Space to XWalk (in)   | N/A  |
| N/A                                     | Any Obstructions?     | N/A   | N/A  | Storm Grate/Utility Hazard? | N/A  |
|                                         | Obstruction Type      |       |      | Storm Grate/Utility Type    |      |
|                                         |                       | N/A   |      |                             | N/A  |
|                                         |                       |       | Yes  | Surface Condition? (G/P)    | Good |
|                                         |                       |       |      |                             |      |