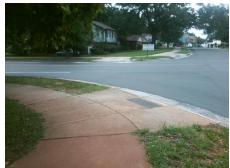

## **Access Compliance Report Public Rights-of-Way** (Curb Ramps)

Intersection ID: 19936 Main Street: ARCHDALE DR **Cross Street: CHERRYCREST LN** Location: NE ADA ID: AF07E75C4013 Ramp Type: PerpDiag Initial Pass/Fail: Fail **Overall Compliance: No** Severity Score: 33.75

Total Cost: 3200.00

| Field Measurements/Component Compliance |                       |       |      |                             |      |
|-----------------------------------------|-----------------------|-------|------|-----------------------------|------|
| Compliance Description                  |                       | Data  | Comp | liance Description          | Data |
| N/A                                     | Ramp Length (in)      | 70.0  | No   | Ramp Slope (%)              | 9.6  |
| No                                      | Ramp Width (in)       | 46.0  | No   | Ramp XSlope (%)             | 6.0  |
| N/A                                     | Flare Type LT         | N/A   | N/A  | Flare Type RT               | N/A  |
| N/A                                     | Flare Slope LT (%)    | N/A   | N/A  | Flare Slope RT (%)          | N/A  |
| N/A                                     | Flare Traversable LT? | N/A   | N/A  | Flare Traversable RT?       | N/A  |
| N/A                                     | Landing Length (in)   | N/A   | N/A  | DWS Provided?               | N/A  |
| N/A                                     | Landing Width (in)    | N/A   | N/A  | DWS Contrast?               | N/A  |
| N/A                                     | Landing Slope (%)     | N/A   | N/A  | DWS Length (in)             | N/A  |
| N/A                                     | Landing X Slope (%)   | N/A   | N/A  | DWS Full Width?             | N/A  |
| N/A                                     | Landing Curb? (Y/N)   | N/A   | N/A  | DWS Offset (in)             | N/A  |
| N/A                                     | Shared Landing?       | N/A   |      |                             |      |
| N/A                                     | Gutter Ponding?       | N/A   | N/A  | Gutter Slope (%)            | N/A  |
| N/A                                     | Gutter Lip Ht (in)    | N/A   | N/A  | Gutter X Slope (%)          | N/A  |
| N/A                                     | Painted X Walk1?      | No    | N/A  | Painted X Walk2?            | No   |
|                                         | X Walk 1 Direction    | To SW |      | X Walk 2 Direction          | To S |
| N/A                                     | X Walk 1 Width (in)   | N/A   | N/A  | X Walk 2 Width (in)         | N/A  |
|                                         | X Walk 1 Slope (%)    | 4.9   |      | X Walk 2 Slope (%)          | 1.9  |
|                                         | X Walk 1 X Slope (%)  | 2.0   |      | X Walk 2 X Slope (%)        | 4.2  |
| N/A                                     | Ramp inside XWalk1?   | N/A   | N/A  | Ramp inside XWalk2?         | N/A  |
|                                         | Road Slope (%)        | 4.9   | N/A  | Clear Space?                | N/A  |
|                                         | Road X Slope (%)      | 3.8   | N/A  | Clear Space to XWalk (in)   | N/A  |
| N/A                                     | Any Obstructions?     | N/A   | N/A  | Storm Grate/Utility Hazard? | N/A  |
|                                         | Obstruction Type      |       |      | Storm Grate/Utility Type    |      |
|                                         |                       | N/A   |      |                             | N/A  |
|                                         |                       |       | Yes  | Surface Condition? (G/P)    | Good |
|                                         |                       |       |      |                             |      |