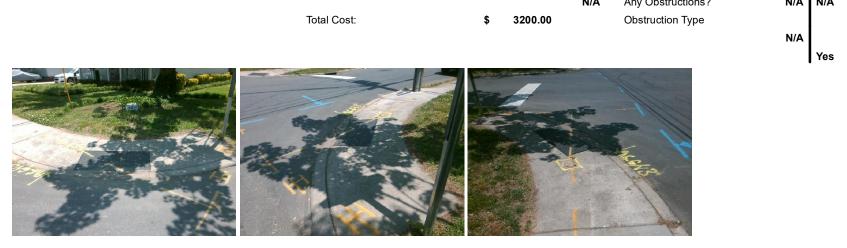

## Access Compliance Report Public Rights-of-Way (Curb Ramps)

|                                                                                                                 |                         | •                                       |        | -                                             |                       |           |                          |                             |      |
|-----------------------------------------------------------------------------------------------------------------|-------------------------|-----------------------------------------|--------|-----------------------------------------------|-----------------------|-----------|--------------------------|-----------------------------|------|
| Intersection ID: 10737                                                                                          | Main Street: S_BRUNS_AV |                                         |        | Street:                                       | SUMTER_AV             | Location: | SE                       |                             |      |
| ADA ID: AF0990F81F68                                                                                            | Ramp Type: PerpDiag     |                                         |        | nitial Pass/Fail: Fail Overall Compliance: No |                       |           |                          | o Severity Score:           | 30   |
| Codes/Mitigation Info/Possible Solution                                                                         |                         |                                         |        | Field Measurements/Component Compliance       |                       |           |                          |                             |      |
|                                                                                                                 | ERVING AV               | Possible Solutions:                     |        | Compliance Description Dat                    |                       |           | a Compliance Description |                             | Data |
|                                                                                                                 |                         | Remove & Replace Curb Ramp W            | /ith   | N/A                                           | Ramp Length (in)      | 49.0      | No                       | Ramp Slope (%)              | 9.4  |
|                                                                                                                 |                         | Two New Directional Ramps or            | -      | No                                            | Ramp Width (in)       | 35.0      | Yes                      | Ramp XSlope (%)             | 0.9  |
|                                                                                                                 |                         | Equivalent.                             |        | N/A                                           | Flare Type LT         | N/A       | N/A                      | Flare Type RT               | N/A  |
|                                                                                                                 |                         |                                         |        | N/A                                           | Flare Slope LT (%)    | N/A       | N/A                      | Flare Slope RT (%)          | N/A  |
|                                                                                                                 |                         |                                         |        | N/A                                           | Flare Traversable LT? | N/A       | N/A                      | Flare Traversable RT?       | N/A  |
|                                                                                                                 |                         |                                         |        | N/A                                           | Landing Length (in)   | N/A       | N/A                      | DWS Provided?               | N/A  |
|                                                                                                                 |                         | Surveyor Notes:                         |        | N/A                                           | Landing Width (in)    | N/A       | N/A                      | DWS Contrast?               | N/A  |
|                                                                                                                 |                         | N/A                                     |        | N/A                                           | Landing Slope (%)     | N/A       | N/A                      | DWS Length (in)             | N/A  |
|                                                                                                                 |                         |                                         |        | N/A                                           | Landing X Slope (%)   | N/A       | N/A                      | DWS Full Width?             | N/A  |
|                                                                                                                 |                         |                                         |        | N/A                                           | Landing Curb? (Y/N)   | N/A       | N/A                      | DWS Offset (in)             | N/A  |
|                                                                                                                 |                         |                                         |        | N/A                                           | Shared Landing?       | N/A       |                          |                             |      |
|                                                                                                                 |                         | PROW/ADA:                               |        | N/A                                           | Gutter Ponding?       | N/A       | N/A                      | Gutter Slope (%)            | N/A  |
| 5. The second |                         | R304.5.1, R304.2.2                      |        | N/A                                           | Gutter Lip Ht (in)    | N/A       | N/A                      | Gutter X Slope (%)          | N/A  |
|                                                                                                                 | A 6474                  | 1004.0.1, 1004.2.2                      |        | N/A                                           | Painted X Walk1?      | No        | N/A                      | Painted X Walk2?            | No   |
|                                                                                                                 |                         |                                         |        | X Walk 1 Direction                            | To N                  |           | X Walk 2 Direction       | To W                        |      |
| · Participant P                                                                                                 |                         |                                         | N/A    | X Walk 1 Width (in)                           | N/A                   | N/A       | X Walk 2 Width (in)      | N/A                         |      |
| Street 1 Name                                                                                                   | S BRUNS AV              |                                         |        |                                               | X Walk 1 Slope (%)    | 2.2       |                          | X Walk 2 Slope (%)          | 1.6  |
| Stop Condition-Street 2                                                                                         | StopSign                |                                         |        |                                               | X Walk 1 X Slope (%)  | 2.2       |                          | X Walk 2 X Slope (%)        | 3.4  |
| Street 2 Name                                                                                                   | SUMTER AV               |                                         |        | N/A                                           | Ramp inside XWalk1?   | N/A       | N/A                      | Ramp inside XWalk2?         | N/A  |
| Stop Condition-Street 1                                                                                         | StopSign                |                                         |        |                                               | Road Slope (%)        | 2.3       | N/A                      | Clear Space?                | N/A  |
|                                                                                                                 |                         |                                         |        |                                               | Road X Slope (%)      | 5.7       | N/A                      | Clear Space to XWalk (in)   | N/A  |
|                                                                                                                 |                         |                                         |        | N/A                                           | Any Obstructions?     | N/A       | N/A                      | Storm Grate/Utility Hazard? | N/A  |
|                                                                                                                 |                         | Total Cost: \$ 32                       | 200.00 |                                               | Obstruction Type      |           |                          | Storm Grate/Utility Type    |      |
|                                                                                                                 |                         | ••••••••••••••••••••••••••••••••••••••• |        |                                               |                       | N/A       |                          |                             | N/A  |
|                                                                                                                 |                         |                                         |        |                                               |                       |           | •                        |                             |      |