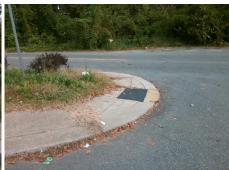

## **Access Compliance Report Public Rights-of-Way** (Curb Ramps)

Data

6.5

9.5

Intersection ID: 8379 Main Street: NEWLAND RD **Cross Street: CATHERINE SIMMONS AV** Location: NW **ADA ID: AF09BF5F5694** Ramp Type: Perp Initial Pass/Fail: Fail **Overall Compliance: No** Severity Score: 33.75

**CATHERINE SIMMONS AV** Street 1 Name Stop Condition-Street 2 StopSign Street 2 Name N/A Stop Condition-Street 1 N/A Possible Solutions: Compliance Description Remove & Replace Entire Ramp. N/A No N/A Surveyor Notes: N/A PROW/ADA: Not Found, R304.5.1, R304.5.3