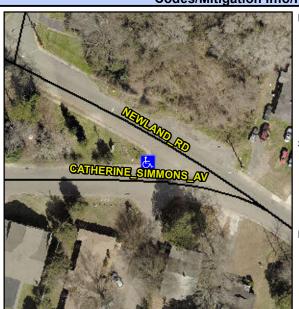

## **Access Compliance Report Public Rights-of-Way** (Curb Ramps)

Data

6.5

9.5

Intersection ID: 8379 Main Street: NEWLAND RD **Cross Street: CATHERINE SIMMONS AV** Location: NW **ADA ID: AF09BF5F5694** Ramp Type: Perp Initial Pass/Fail: Fail **Overall Compliance: No** Severity Score: 33.75