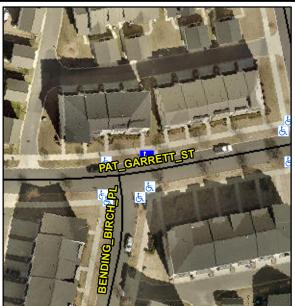

## Access Compliance Report Public Rights-of-Way (Curb Ramps)

8.6 1.5 N/A N/A N/A N/A N/A N/A

> N/A N/A N/A N/A N/A N/A N/A

> N/A

Good

Surface Condition? (G/P)

Yes

Intersection ID: 52452Main Street: PAT\_GARRETT\_STCross Street: BENDING\_BIRCH\_PLLocation:NEADA ID: AF0FD6118E7BRamp Type: PerpInitial Pass/Fail: FailOverall Compliance: NoSeverity Score: 12.5

## Field Measurements/Component Compliance

| Street 1 Name           | PAT GARRETT ST |
|-------------------------|----------------|
| Stop Condition-Street 2 | None           |
| Street 2 Name           | N/A            |
| Stop Condition-Street 1 | N/A            |