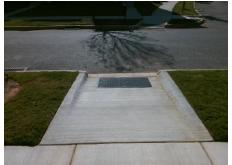

## Access Compliance Report Public Rights-of-Way (Curb Ramps)

8.6 1.5 N/A N/A N/A N/A N/A N/A

> N/A N/A N/A N/A N/A N/A N/A

> N/A

Good

Surface Condition? (G/P)

Yes

Intersection ID: 52452Main Street: PAT\_GARRETT\_STCross Street: BENDING\_BIRCH\_PLLocation:NEADA ID: AF0FD6118E7BRamp Type: PerpInitial Pass/Fail: FailOverall Compliance: NoSeverity Score: 12.5

| - OSSIDIE SOIULIOII       |            |                        | i leid Measurements/Component Compilance |      |                             |                             |  |  |
|---------------------------|------------|------------------------|------------------------------------------|------|-----------------------------|-----------------------------|--|--|
| Possible Solutions:       |            | Compliance Description |                                          | Data | Data Compliance Description |                             |  |  |
| Remove & Replace Entire R | lamp.      | N/A                    | Ramp Length (in)                         | 95.0 | No                          | Ramp Slope (%)              |  |  |
| •                         | •          | Yes                    | Ramp Width (in)                          | 68.0 | Yes                         | Ramp XSlope (%)             |  |  |
|                           |            | N/A                    | Flare Type LT                            | N/A  | N/A                         | Flare Type RT               |  |  |
|                           |            | N/A                    | Flare Slope LT (%)                       | N/A  | N/A                         | Flare Slope RT (%)          |  |  |
|                           |            | N/A                    | Flare Traversable LT?                    | N/A  | N/A                         | Flare Traversable RT?       |  |  |
|                           |            | N/A                    | Landing Length (in)                      | N/A  | N/A                         | DWS Provided?               |  |  |
| Surveyor Notes:           |            | N/A                    | Landing Width (in)                       | N/A  | N/A                         | DWS Contrast?               |  |  |
| N/A                       |            | N/A                    | Landing Slope (%)                        | N/A  | N/A                         | DWS Length (in)             |  |  |
|                           |            | N/A                    | Landing X Slope (%)                      | N/A  | N/A                         | DWS Full Width?             |  |  |
|                           |            | N/A                    | Landing Curb? (Y/N)                      | N/A  | N/A                         | DWS Offset (in)             |  |  |
|                           |            | N/A                    | Shared Landing?                          | N/A  |                             |                             |  |  |
| PROW/ADA:                 |            | N/A                    | Gutter Ponding?                          | N/A  | N/A                         | Gutter Slope (%)            |  |  |
| R304.2.2                  |            | N/A                    | Gutter Lip Ht (in)                       | 2.0  | N/A                         | Gutter X Slope (%)          |  |  |
|                           |            | N/A                    | Painted X Walk1?                         | No   | N/A                         | Painted X Walk2?            |  |  |
|                           |            |                        | X Walk 1 Direction                       | To S |                             | X Walk 2 Direction          |  |  |
|                           |            | N/A                    | X Walk 1 Width (in)                      | N/A  | N/A                         | X Walk 2 Width (in)         |  |  |
|                           |            |                        | X Walk 1 Slope (%)                       | 1.7  |                             | X Walk 2 Slope (%)          |  |  |
|                           |            |                        | X Walk 1 X Slope (%)                     | 1.8  |                             | X Walk 2 X Slope (%)        |  |  |
|                           |            | N/A                    | Ramp inside XWalk1?                      | N/A  | N/A                         | Ramp inside XWalk2?         |  |  |
|                           |            |                        | Road Slope (%)                           | N/A  | N/A                         | Clear Space?                |  |  |
|                           |            |                        | Road X Slope (%)                         | N/A  | N/A                         | Clear Space to XWalk (in)   |  |  |
|                           |            | N/A                    | Any Obstructions?                        | N/A  | N/A                         | Storm Grate/Utility Hazard? |  |  |
| Total Cost:               | \$ 1850.00 |                        | Obstruction Type                         |      |                             | Storm Grate/Utility Type    |  |  |
|                           |            |                        |                                          | N/A  |                             |                             |  |  |
|                           |            |                        |                                          |      |                             |                             |  |  |