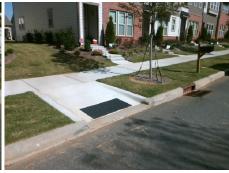

## Access Compliance Report Public Rights-of-Way (Curb Ramps)

8.6 1.5 N/A N/A N/A N/A N/A N/A

> N/A N/A N/A N/A N/A N/A N/A

> N/A

Good

Surface Condition? (G/P)

Yes

Intersection ID: 52452Main Street: PAT\_GARRETT\_STCross Street: BENDING\_BIRCH\_PLLocation:NEADA ID: AF0FD6118E7BRamp Type: PerpInitial Pass/Fail: FailOverall Compliance: NoSeverity Score: 12.5

| - OSSIDIE SOIULIOII       |            |                        | i leid Measurements/Component Compilance |      |                             |                             |  |  |
|---------------------------|------------|------------------------|------------------------------------------|------|-----------------------------|-----------------------------|--|--|
| Possible Solutions:       |            | Compliance Description |                                          | Data | Data Compliance Description |                             |  |  |
| Remove & Replace Entire R | lamp.      | N/A                    | Ramp Length (in)                         | 95.0 | No                          | Ramp Slope (%)              |  |  |
| •                         | •          | Yes                    | Ramp Width (in)                          | 68.0 | Yes                         | Ramp XSlope (%)             |  |  |
|                           |            | N/A                    | Flare Type LT                            | N/A  | N/A                         | Flare Type RT               |  |  |
|                           |            | N/A                    | Flare Slope LT (%)                       | N/A  | N/A                         | Flare Slope RT (%)          |  |  |
|                           |            | N/A                    | Flare Traversable LT?                    | N/A  | N/A                         | Flare Traversable RT?       |  |  |
|                           |            | N/A                    | Landing Length (in)                      | N/A  | N/A                         | DWS Provided?               |  |  |
| Surveyor Notes:           |            | N/A                    | Landing Width (in)                       | N/A  | N/A                         | DWS Contrast?               |  |  |
| N/A                       |            | N/A                    | Landing Slope (%)                        | N/A  | N/A                         | DWS Length (in)             |  |  |
|                           |            | N/A                    | Landing X Slope (%)                      | N/A  | N/A                         | DWS Full Width?             |  |  |
|                           |            | N/A                    | Landing Curb? (Y/N)                      | N/A  | N/A                         | DWS Offset (in)             |  |  |
|                           |            | N/A                    | Shared Landing?                          | N/A  |                             |                             |  |  |
| PROW/ADA:                 |            | N/A                    | Gutter Ponding?                          | N/A  | N/A                         | Gutter Slope (%)            |  |  |
| R304.2.2                  |            | N/A                    | Gutter Lip Ht (in)                       | 2.0  | N/A                         | Gutter X Slope (%)          |  |  |
|                           |            | N/A                    | Painted X Walk1?                         | No   | N/A                         | Painted X Walk2?            |  |  |
|                           |            |                        | X Walk 1 Direction                       | To S |                             | X Walk 2 Direction          |  |  |
|                           |            | N/A                    | X Walk 1 Width (in)                      | N/A  | N/A                         | X Walk 2 Width (in)         |  |  |
|                           |            |                        | X Walk 1 Slope (%)                       | 1.7  |                             | X Walk 2 Slope (%)          |  |  |
|                           |            |                        | X Walk 1 X Slope (%)                     | 1.8  |                             | X Walk 2 X Slope (%)        |  |  |
|                           |            | N/A                    | Ramp inside XWalk1?                      | N/A  | N/A                         | Ramp inside XWalk2?         |  |  |
|                           |            |                        | Road Slope (%)                           | N/A  | N/A                         | Clear Space?                |  |  |
|                           |            |                        | Road X Slope (%)                         | N/A  | N/A                         | Clear Space to XWalk (in)   |  |  |
|                           |            | N/A                    | Any Obstructions?                        | N/A  | N/A                         | Storm Grate/Utility Hazard? |  |  |
| Total Cost:               | \$ 1850.00 |                        | Obstruction Type                         |      |                             | Storm Grate/Utility Type    |  |  |
|                           |            |                        |                                          | N/A  |                             |                             |  |  |
|                           |            |                        |                                          |      |                             |                             |  |  |