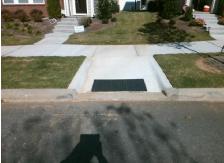

## Access Compliance Report Public Rights-of-Way (Curb Ramps)

8.6 1.5 N/A N/A N/A N/A N/A N/A

> N/A N/A N/A N/A N/A N/A N/A

> N/A

Good

Surface Condition? (G/P)

Yes

Intersection ID: 52452Main Street: PAT\_GARRETT\_STCross Street: BENDING\_BIRCH\_PLLocation:NEADA ID: AF0FD6118E7BRamp Type: PerpInitial Pass/Fail: FailOverall Compliance: NoSeverity Score: 12.5

| - OSSIDIE SOIULIOII       |            |                        | i leid Measurements/Component Compilance |      |                             |                             |  |  |
|---------------------------|------------|------------------------|------------------------------------------|------|-----------------------------|-----------------------------|--|--|
| Possible Solutions:       |            | Compliance Description |                                          | Data | Data Compliance Description |                             |  |  |
| Remove & Replace Entire R | lamp.      | N/A                    | Ramp Length (in)                         | 95.0 | No                          | Ramp Slope (%)              |  |  |
| •                         | •          | Yes                    | Ramp Width (in)                          | 68.0 | Yes                         | Ramp XSlope (%)             |  |  |
|                           |            | N/A                    | Flare Type LT                            | N/A  | N/A                         | Flare Type RT               |  |  |
|                           |            | N/A                    | Flare Slope LT (%)                       | N/A  | N/A                         | Flare Slope RT (%)          |  |  |
|                           |            | N/A                    | Flare Traversable LT?                    | N/A  | N/A                         | Flare Traversable RT?       |  |  |
|                           |            | N/A                    | Landing Length (in)                      | N/A  | N/A                         | DWS Provided?               |  |  |
| Surveyor Notes:           |            | N/A                    | Landing Width (in)                       | N/A  | N/A                         | DWS Contrast?               |  |  |
| N/A                       |            | N/A                    | Landing Slope (%)                        | N/A  | N/A                         | DWS Length (in)             |  |  |
|                           |            | N/A                    | Landing X Slope (%)                      | N/A  | N/A                         | DWS Full Width?             |  |  |
|                           |            | N/A                    | Landing Curb? (Y/N)                      | N/A  | N/A                         | DWS Offset (in)             |  |  |
|                           |            | N/A                    | Shared Landing?                          | N/A  |                             |                             |  |  |
| PROW/ADA:                 |            | N/A                    | Gutter Ponding?                          | N/A  | N/A                         | Gutter Slope (%)            |  |  |
| R304.2.2                  |            | N/A                    | Gutter Lip Ht (in)                       | 2.0  | N/A                         | Gutter X Slope (%)          |  |  |
|                           |            | N/A                    | Painted X Walk1?                         | No   | N/A                         | Painted X Walk2?            |  |  |
|                           |            |                        | X Walk 1 Direction                       | To S |                             | X Walk 2 Direction          |  |  |
|                           |            | N/A                    | X Walk 1 Width (in)                      | N/A  | N/A                         | X Walk 2 Width (in)         |  |  |
|                           |            |                        | X Walk 1 Slope (%)                       | 1.7  |                             | X Walk 2 Slope (%)          |  |  |
|                           |            |                        | X Walk 1 X Slope (%)                     | 1.8  |                             | X Walk 2 X Slope (%)        |  |  |
|                           |            | N/A                    | Ramp inside XWalk1?                      | N/A  | N/A                         | Ramp inside XWalk2?         |  |  |
|                           |            |                        | Road Slope (%)                           | N/A  | N/A                         | Clear Space?                |  |  |
|                           |            |                        | Road X Slope (%)                         | N/A  | N/A                         | Clear Space to XWalk (in)   |  |  |
|                           |            | N/A                    | Any Obstructions?                        | N/A  | N/A                         | Storm Grate/Utility Hazard? |  |  |
| Total Cost:               | \$ 1850.00 |                        | Obstruction Type                         |      |                             | Storm Grate/Utility Type    |  |  |
|                           |            |                        |                                          | N/A  |                             |                             |  |  |
|                           |            |                        |                                          |      |                             |                             |  |  |