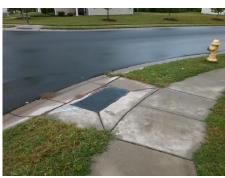

Remove & Replace Entire Ramp.

Surveyor Notes:

N/A

PROW/ADA:

Not Found, R304.5.3

Total Cost: \$ 1850.00

| Field Measurements/Component Compliance |                       |       |                        |                             |      |
|-----------------------------------------|-----------------------|-------|------------------------|-----------------------------|------|
| Compliance Description                  |                       | Data  | Compliance Description |                             | Data |
| N/A                                     | Ramp Length (in)      | 47.5  | Yes                    | Ramp Slope (%)              | 7.7  |
| Yes                                     | Ramp Width (in)       | 48.0  | No                     | Ramp XSlope (%)             | 7.4  |
| N/A                                     | Flare Type LT         | N/A   | N/A                    | Flare Type RT               | N/A  |
| N/A                                     | Flare Slope LT (%)    | N/A   | N/A                    | Flare Slope RT (%)          | N/A  |
| N/A                                     | Flare Traversable LT? | N/A   | N/A                    | Flare Traversable RT?       | N/A  |
| N/A                                     | Landing Length (in)   | N/A   | N/A                    | DWS Provided?               | N/A  |
| N/A                                     | Landing Width (in)    | N/A   | N/A                    | DWS Contrast?               | N/A  |
| N/A                                     | Landing Slope (%)     | N/A   | N/A                    | DWS Length (in)             | N/A  |
| N/A                                     | Landing X Slope (%)   | N/A   | N/A                    | DWS Full Width?             | N/A  |
| N/A                                     | Landing Curb? (Y/N)   | N/A   | N/A                    | DWS Offset (in)             | N/A  |
| N/A                                     | Shared Landing?       | N/A   |                        |                             |      |
| N/A                                     | Gutter Ponding?       | N/A   | N/A                    | Gutter Slope (%)            | N/A  |
| N/A                                     | Gutter Lip Ht (in)    | N/A   | N/A                    | Gutter X Slope (%)          | N/A  |
| N/A                                     | Painted X Walk1?      | No    | N/A                    | Painted X Walk2?            | N/A  |
|                                         | X Walk 1 Direction    | To NW |                        | X Walk 2 Direction          | N/A  |
| N/A                                     | X Walk 1 Width (in)   | N/A   | N/A                    | X Walk 2 Width (in)         | N/A  |
|                                         | X Walk 1 Slope (%)    | 1.7   |                        | X Walk 2 Slope (%)          | N/A  |
|                                         | X Walk 1 X Slope (%)  | 4.5   |                        | X Walk 2 X Slope (%)        | N/A  |
| N/A                                     | Ramp inside XWalk1?   | N/A   | N/A                    | Ramp inside XWalk2?         | N/A  |
|                                         | Road Slope (%)        | N/A   | N/A                    | Clear Space?                | N/A  |
|                                         | Road X Slope (%)      | N/A   | N/A                    | Clear Space to XWalk (in)   | N/A  |
| N/A                                     | Any Obstructions?     | N/A   | N/A                    | Storm Grate/Utility Hazard? | N/A  |
|                                         | Obstruction Type      |       |                        | Storm Grate/Utility Type    |      |
|                                         |                       | N/A   |                        |                             | N/A  |
|                                         |                       |       | Yes                    | Surface Condition? (G/P)    | Good |