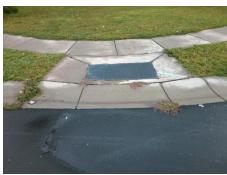

Remove & Replace Entire Ramp.

Surveyor Notes:

N/A

PROW/ADA:

Not Found, R304.5.3

Total Cost: \$ 1850.00

| Field Measurements/Component Compliance |                       |       |                        |                             |      |
|-----------------------------------------|-----------------------|-------|------------------------|-----------------------------|------|
| Compliance Description                  |                       | Data  | Compliance Description |                             | Data |
| N/A                                     | Ramp Length (in)      | 47.5  | Yes                    | Ramp Slope (%)              | 7.7  |
| Yes                                     | Ramp Width (in)       | 48.0  | No                     | Ramp XSlope (%)             | 7.4  |
| N/A                                     | Flare Type LT         | N/A   | N/A                    | Flare Type RT               | N/A  |
| N/A                                     | Flare Slope LT (%)    | N/A   | N/A                    | Flare Slope RT (%)          | N/A  |
| N/A                                     | Flare Traversable LT? | N/A   | N/A                    | Flare Traversable RT?       | N/A  |
| N/A                                     | Landing Length (in)   | N/A   | N/A                    | DWS Provided?               | N/A  |
| N/A                                     | Landing Width (in)    | N/A   | N/A                    | DWS Contrast?               | N/A  |
| N/A                                     | Landing Slope (%)     | N/A   | N/A                    | DWS Length (in)             | N/A  |
| N/A                                     | Landing X Slope (%)   | N/A   | N/A                    | DWS Full Width?             | N/A  |
| N/A                                     | Landing Curb? (Y/N)   | N/A   | N/A                    | DWS Offset (in)             | N/A  |
| N/A                                     | Shared Landing?       | N/A   |                        |                             |      |
| N/A                                     | Gutter Ponding?       | N/A   | N/A                    | Gutter Slope (%)            | N/A  |
| N/A                                     | Gutter Lip Ht (in)    | N/A   | N/A                    | Gutter X Slope (%)          | N/A  |
| N/A                                     | Painted X Walk1?      | No    | N/A                    | Painted X Walk2?            | N/A  |
|                                         | X Walk 1 Direction    | To NW |                        | X Walk 2 Direction          | N/A  |
| N/A                                     | X Walk 1 Width (in)   | N/A   | N/A                    | X Walk 2 Width (in)         | N/A  |
|                                         | X Walk 1 Slope (%)    | 1.7   |                        | X Walk 2 Slope (%)          | N/A  |
|                                         | X Walk 1 X Slope (%)  | 4.5   |                        | X Walk 2 X Slope (%)        | N/A  |
| N/A                                     | Ramp inside XWalk1?   | N/A   | N/A                    | Ramp inside XWalk2?         | N/A  |
|                                         | Road Slope (%)        | N/A   | N/A                    | Clear Space?                | N/A  |
|                                         | Road X Slope (%)      | N/A   | N/A                    | Clear Space to XWalk (in)   | N/A  |
| N/A                                     | Any Obstructions?     | N/A   | N/A                    | Storm Grate/Utility Hazard? | N/A  |
|                                         | Obstruction Type      |       |                        | Storm Grate/Utility Type    |      |
|                                         |                       | N/A   |                        |                             | N/A  |
|                                         |                       |       | Yes                    | Surface Condition? (G/P)    | Good |