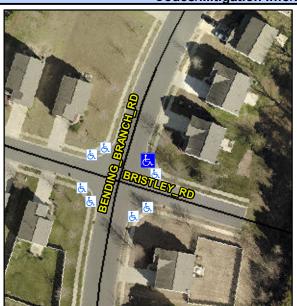

## Access Compliance Report Public Rights-of-Way (Curb Ramps)

Intersection ID: 50592Main Street:BENDING\_BRANCH\_RDCross Street:BRISTLEY\_RDLocation:NEADA ID: AF15132DBCE4Ramp Type:PerpInitial Pass/Fail:FailOverall Compliance:NoSeverity Score:25