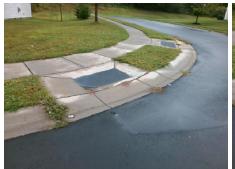

Remove & Replace Entire Ramp.

Surveyor Notes:

N/A

PROW/ADA:

Not Found, R304.5.3

Total Cost: \$ 1850.00

| Field Measurements/Component Compliance |                       |       |                        |                             |      |
|-----------------------------------------|-----------------------|-------|------------------------|-----------------------------|------|
| Compliance Description                  |                       | Data  | Compliance Description |                             | Data |
| N/A                                     | Ramp Length (in)      | 47.5  | Yes                    | Ramp Slope (%)              | 7.7  |
| Yes                                     | Ramp Width (in)       | 48.0  | No                     | Ramp XSlope (%)             | 7.4  |
| N/A                                     | Flare Type LT         | N/A   | N/A                    | Flare Type RT               | N/A  |
| N/A                                     | Flare Slope LT (%)    | N/A   | N/A                    | Flare Slope RT (%)          | N/A  |
| N/A                                     | Flare Traversable LT? | N/A   | N/A                    | Flare Traversable RT?       | N/A  |
| N/A                                     | Landing Length (in)   | N/A   | N/A                    | DWS Provided?               | N/A  |
| N/A                                     | Landing Width (in)    | N/A   | N/A                    | DWS Contrast?               | N/A  |
| N/A                                     | Landing Slope (%)     | N/A   | N/A                    | DWS Length (in)             | N/A  |
| N/A                                     | Landing X Slope (%)   | N/A   | N/A                    | DWS Full Width?             | N/A  |
| N/A                                     | Landing Curb? (Y/N)   | N/A   | N/A                    | DWS Offset (in)             | N/A  |
| N/A                                     | Shared Landing?       | N/A   |                        |                             |      |
| N/A                                     | Gutter Ponding?       | N/A   | N/A                    | Gutter Slope (%)            | N/A  |
| N/A                                     | Gutter Lip Ht (in)    | N/A   | N/A                    | Gutter X Slope (%)          | N/A  |
| N/A                                     | Painted X Walk1?      | No    | N/A                    | Painted X Walk2?            | N/A  |
|                                         | X Walk 1 Direction    | To NW |                        | X Walk 2 Direction          | N/A  |
| N/A                                     | X Walk 1 Width (in)   | N/A   | N/A                    | X Walk 2 Width (in)         | N/A  |
|                                         | X Walk 1 Slope (%)    | 1.7   |                        | X Walk 2 Slope (%)          | N/A  |
|                                         | X Walk 1 X Slope (%)  | 4.5   |                        | X Walk 2 X Slope (%)        | N/A  |
| N/A                                     | Ramp inside XWalk1?   | N/A   | N/A                    | Ramp inside XWalk2?         | N/A  |
|                                         | Road Slope (%)        | N/A   | N/A                    | Clear Space?                | N/A  |
|                                         | Road X Slope (%)      | N/A   | N/A                    | Clear Space to XWalk (in)   | N/A  |
| N/A                                     | Any Obstructions?     | N/A   | N/A                    | Storm Grate/Utility Hazard? | N/A  |
|                                         | Obstruction Type      |       |                        | Storm Grate/Utility Type    |      |
|                                         |                       | N/A   |                        |                             | N/A  |
|                                         |                       |       | Yes                    | Surface Condition? (G/P)    | Good |