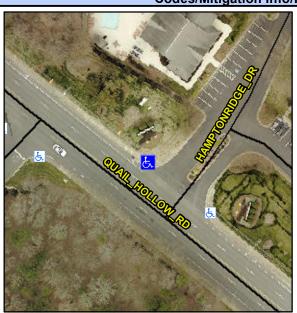

## Access Compliance Report Public Rights-of-Way (Curb Ramps)

Intersection ID: 22285 Main Street: QUAIL\_HOLLOW\_RD Cross Street: HAMPTONRIDGE\_DR Location: N

ADA ID: AF182688C6DA Ramp Type: PerpDiag Initial Pass/Fail: Fail Overall Compliance: No Severity Score: 13.75