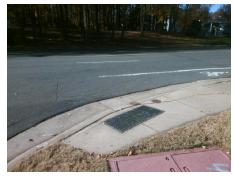

## Field Measurements/Component Compliance

Street 1 Name
Stop Condition-Street 2
Street 2 Name
Stop Condition-Street 1

QUAIL HOLLOW RD None HAMPTONRIDGE DR None Possible Solutions:

Remove & Replace Curb Ramp With
Two New Directional Ramps or
Equivalent.

Surveyor Notes:

N/A

PROW/ADA:

R304.2.2

Total Cost: \$ 3200.00

|     |                       | Data  | Compliance Description |                             | Data  |
|-----|-----------------------|-------|------------------------|-----------------------------|-------|
| N/A | Ramp Length (in)      | 54.0  | No                     | Ramp Slope (%)              | 9.6   |
| Yes | Ramp Width (in)       | 48.0  | Yes                    | Ramp XSlope (%)             | 4.1   |
| N/A | Flare Type LT         | N/A   | N/A                    | Flare Type RT               | N/A   |
| N/A | Flare Slope LT (%)    | N/A   | N/A                    | Flare Slope RT (%)          | N/A   |
| N/A | Flare Traversable LT? | N/A   | N/A                    | Flare Traversable RT?       | N/A   |
| N/A | Landing Length (in)   | N/A   | N/A                    | DWS Provided?               | N/A   |
| N/A | Landing Width (in)    | N/A   | N/A                    | DWS Contrast?               | N/A   |
| N/A | Landing Slope (%)     | N/A   | N/A                    | DWS Length (in)             | N/A   |
| N/A | Landing X Slope (%)   | N/A   | N/A                    | DWS Full Width?             | N/A   |
| N/A | Landing Curb? (Y/N)   | N/A   | N/A                    | DWS Offset (in)             | N/A   |
| N/A | Shared Landing?       | N/A   |                        |                             |       |
| N/A | Gutter Ponding?       | N/A   | N/A                    | Gutter Slope (%)            | N/A   |
| N/A | Gutter Lip Ht (in)    | N/A   | N/A                    | Gutter X Slope (%)          | N/A   |
| N/A | Painted X Walk1?      | No    | N/A                    | Painted X Walk2?            | No    |
|     | X Walk 1 Direction    | To SW |                        | X Walk 2 Direction          | To SE |
| N/A | X Walk 1 Width (in)   | N/A   | N/A                    | X Walk 2 Width (in)         | N/A   |
|     | X Walk 1 Slope (%)    | 6.7   |                        | X Walk 2 Slope (%)          | 4.2   |
|     | X Walk 1 X Slope (%)  | 1.1   |                        | X Walk 2 X Slope (%)        | 5.9   |
| N/A | Ramp inside XWalk1?   | N/A   | N/A                    | Ramp inside XWalk2?         | N/A   |
|     | Road Slope (%)        | 4.4   | N/A                    | Clear Space?                | N/A   |
|     | Road X Slope (%)      | 4.6   | N/A                    | Clear Space to XWalk (in)   | N/A   |
| N/A | Any Obstructions?     | N/A   | N/A                    | Storm Grate/Utility Hazard? | N/A   |
|     | Obstruction Type      |       |                        | Storm Grate/Utility Type    |       |
|     |                       | N/A   |                        |                             | N/A   |
|     |                       |       | Yes                    | Surface Condition? (G/P)    | Good  |