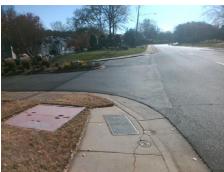

## Field Measurements/Component Compliance

Street 1 Name
Stop Condition-Street 2
Street 2 Name
Stop Condition-Street 1

QUAIL HOLLOW RD None HAMPTONRIDGE DR None Possible Solutions:

Remove & Replace Curb Ramp With
Two New Directional Ramps or
Equivalent.

Surveyor Notes:

N/A

PROW/ADA:

R304.2.2

Total Cost: \$ 3200.00

|     |                       | Data  | Compliance Description |                             | Data  |
|-----|-----------------------|-------|------------------------|-----------------------------|-------|
| N/A | Ramp Length (in)      | 54.0  | No                     | Ramp Slope (%)              | 9.6   |
| Yes | Ramp Width (in)       | 48.0  | Yes                    | Ramp XSlope (%)             | 4.1   |
| N/A | Flare Type LT         | N/A   | N/A                    | Flare Type RT               | N/A   |
| N/A | Flare Slope LT (%)    | N/A   | N/A                    | Flare Slope RT (%)          | N/A   |
| N/A | Flare Traversable LT? | N/A   | N/A                    | Flare Traversable RT?       | N/A   |
| N/A | Landing Length (in)   | N/A   | N/A                    | DWS Provided?               | N/A   |
| N/A | Landing Width (in)    | N/A   | N/A                    | DWS Contrast?               | N/A   |
| N/A | Landing Slope (%)     | N/A   | N/A                    | DWS Length (in)             | N/A   |
| N/A | Landing X Slope (%)   | N/A   | N/A                    | DWS Full Width?             | N/A   |
| N/A | Landing Curb? (Y/N)   | N/A   | N/A                    | DWS Offset (in)             | N/A   |
| N/A | Shared Landing?       | N/A   |                        |                             |       |
| N/A | Gutter Ponding?       | N/A   | N/A                    | Gutter Slope (%)            | N/A   |
| N/A | Gutter Lip Ht (in)    | N/A   | N/A                    | Gutter X Slope (%)          | N/A   |
| N/A | Painted X Walk1?      | No    | N/A                    | Painted X Walk2?            | No    |
|     | X Walk 1 Direction    | To SW |                        | X Walk 2 Direction          | To SE |
| N/A | X Walk 1 Width (in)   | N/A   | N/A                    | X Walk 2 Width (in)         | N/A   |
|     | X Walk 1 Slope (%)    | 6.7   |                        | X Walk 2 Slope (%)          | 4.2   |
|     | X Walk 1 X Slope (%)  | 1.1   |                        | X Walk 2 X Slope (%)        | 5.9   |
| N/A | Ramp inside XWalk1?   | N/A   | N/A                    | Ramp inside XWalk2?         | N/A   |
|     | Road Slope (%)        | 4.4   | N/A                    | Clear Space?                | N/A   |
|     | Road X Slope (%)      | 4.6   | N/A                    | Clear Space to XWalk (in)   | N/A   |
| N/A | Any Obstructions?     | N/A   | N/A                    | Storm Grate/Utility Hazard? | N/A   |
|     | Obstruction Type      |       |                        | Storm Grate/Utility Type    |       |
|     |                       | N/A   |                        |                             | N/A   |
|     |                       |       | Yes                    | Surface Condition? (G/P)    | Good  |