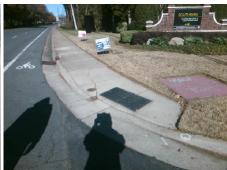

## Field Measurements/Component Compliance

Street 1 Name
Stop Condition-Street 2
Street 2 Name
Stop Condition-Street 1

QUAIL HOLLOW RD None HAMPTONRIDGE DR None Possible Solutions:

Remove & Replace Curb Ramp With
Two New Directional Ramps or
Equivalent.

Surveyor Notes:

N/A

PROW/ADA:

R304.2.2

Total Cost: \$ 3200.00

|     |                       | Data  | Compliance Description |                             | Data  |
|-----|-----------------------|-------|------------------------|-----------------------------|-------|
| N/A | Ramp Length (in)      | 54.0  | No                     | Ramp Slope (%)              | 9.6   |
| Yes | Ramp Width (in)       | 48.0  | Yes                    | Ramp XSlope (%)             | 4.1   |
| N/A | Flare Type LT         | N/A   | N/A                    | Flare Type RT               | N/A   |
| N/A | Flare Slope LT (%)    | N/A   | N/A                    | Flare Slope RT (%)          | N/A   |
| N/A | Flare Traversable LT? | N/A   | N/A                    | Flare Traversable RT?       | N/A   |
| N/A | Landing Length (in)   | N/A   | N/A                    | DWS Provided?               | N/A   |
| N/A | Landing Width (in)    | N/A   | N/A                    | DWS Contrast?               | N/A   |
| N/A | Landing Slope (%)     | N/A   | N/A                    | DWS Length (in)             | N/A   |
| N/A | Landing X Slope (%)   | N/A   | N/A                    | DWS Full Width?             | N/A   |
| N/A | Landing Curb? (Y/N)   | N/A   | N/A                    | DWS Offset (in)             | N/A   |
| N/A | Shared Landing?       | N/A   |                        |                             |       |
| N/A | Gutter Ponding?       | N/A   | N/A                    | Gutter Slope (%)            | N/A   |
| N/A | Gutter Lip Ht (in)    | N/A   | N/A                    | Gutter X Slope (%)          | N/A   |
| N/A | Painted X Walk1?      | No    | N/A                    | Painted X Walk2?            | No    |
|     | X Walk 1 Direction    | To SW |                        | X Walk 2 Direction          | To SE |
| N/A | X Walk 1 Width (in)   | N/A   | N/A                    | X Walk 2 Width (in)         | N/A   |
|     | X Walk 1 Slope (%)    | 6.7   |                        | X Walk 2 Slope (%)          | 4.2   |
|     | X Walk 1 X Slope (%)  | 1.1   |                        | X Walk 2 X Slope (%)        | 5.9   |
| N/A | Ramp inside XWalk1?   | N/A   | N/A                    | Ramp inside XWalk2?         | N/A   |
|     | Road Slope (%)        | 4.4   | N/A                    | Clear Space?                | N/A   |
|     | Road X Slope (%)      | 4.6   | N/A                    | Clear Space to XWalk (in)   | N/A   |
| N/A | Any Obstructions?     | N/A   | N/A                    | Storm Grate/Utility Hazard? | N/A   |
|     | Obstruction Type      |       |                        | Storm Grate/Utility Type    |       |
|     |                       | N/A   |                        |                             | N/A   |
|     |                       |       | Yes                    | Surface Condition? (G/P)    | Good  |