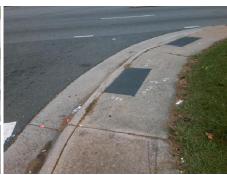

Total Cost: 1850.00

| Field Measurements/Component Compliance |                       |       |       |                             |      |
|-----------------------------------------|-----------------------|-------|-------|-----------------------------|------|
| Compliance Description                  |                       | Data  | Compl | ance Description            | Data |
| N/A                                     | Ramp Length (in)      | 53.0  | No    | Ramp Slope (%)              | 9.2  |
| No                                      | Ramp Width (in)       | 47.5  | No    | Ramp XSlope (%)             | 3.4  |
| N/A                                     | Flare Type LT         | N/A   | N/A   | Flare Type RT               | N/A  |
| N/A                                     | Flare Slope LT (%)    | N/A   | N/A   | Flare Slope RT (%)          | N/A  |
| N/A                                     | Flare Traversable LT? | N/A   | N/A   | Flare Traversable RT?       | N/A  |
| N/A                                     | Landing Length (in)   | N/A   | N/A   | DWS Provided?               | N/A  |
| N/A                                     | Landing Width (in)    | N/A   | N/A   | DWS Contrast?               | N/A  |
| N/A                                     | Landing Slope (%)     | N/A   | N/A   | DWS Length (in)             | N/A  |
| N/A                                     | Landing X Slope (%)   | N/A   | N/A   | DWS Full Width?             | N/A  |
| N/A                                     | Landing Curb? (Y/N)   | N/A   | N/A   | DWS Offset (in)             | N/A  |
| N/A                                     | Shared Landing?       | N/A   |       |                             |      |
| N/A                                     | Gutter Ponding?       | N/A   | N/A   | Gutter Slope (%)            | N/A  |
| N/A                                     | Gutter Lip Ht (in)    | N/A   | N/A   | Gutter X Slope (%)          | N/A  |
| N/A                                     | Painted X Walk1?      | No    | N/A   | Painted X Walk2?            | N/A  |
|                                         | X Walk 1 Direction    | To SE |       | X Walk 2 Direction          | N/A  |
| N/A                                     | X Walk 1 Width (in)   | N/A   | N/A   | X Walk 2 Width (in)         | N/A  |
|                                         | X Walk 1 Slope (%)    | 2.2   |       | X Walk 2 Slope (%)          | N/A  |
|                                         | X Walk 1 X Slope (%)  | 1.7   |       | X Walk 2 X Slope (%)        | N/A  |
| N/A                                     | Ramp inside XWalk1?   | N/A   | N/A   | Ramp inside XWalk2?         | N/A  |
|                                         | Road Slope (%)        | N/A   | N/A   | Clear Space?                | N/A  |
|                                         | Road X Slope (%)      | N/A   | N/A   | Clear Space to XWalk (in)   | N/A  |
| N/A                                     | Any Obstructions?     | N/A   | N/A   | Storm Grate/Utility Hazard? | N/A  |
|                                         | Obstruction Type      |       |       | Storm Grate/Utility Type    |      |
|                                         |                       | N/A   |       |                             | N/A  |
|                                         |                       |       | Yes   | Surface Condition? (G/P)    | Good |
|                                         |                       |       |       |                             |      |