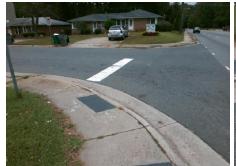

Total Cost: 1850.00

| Field Measurements/Component Compliance |                       |       |       |                             |      |
|-----------------------------------------|-----------------------|-------|-------|-----------------------------|------|
| Compliance Description                  |                       | Data  | Compl | ance Description            | Data |
| N/A                                     | Ramp Length (in)      | 53.0  | No    | Ramp Slope (%)              | 9.2  |
| No                                      | Ramp Width (in)       | 47.5  | No    | Ramp XSlope (%)             | 3.4  |
| N/A                                     | Flare Type LT         | N/A   | N/A   | Flare Type RT               | N/A  |
| N/A                                     | Flare Slope LT (%)    | N/A   | N/A   | Flare Slope RT (%)          | N/A  |
| N/A                                     | Flare Traversable LT? | N/A   | N/A   | Flare Traversable RT?       | N/A  |
| N/A                                     | Landing Length (in)   | N/A   | N/A   | DWS Provided?               | N/A  |
| N/A                                     | Landing Width (in)    | N/A   | N/A   | DWS Contrast?               | N/A  |
| N/A                                     | Landing Slope (%)     | N/A   | N/A   | DWS Length (in)             | N/A  |
| N/A                                     | Landing X Slope (%)   | N/A   | N/A   | DWS Full Width?             | N/A  |
| N/A                                     | Landing Curb? (Y/N)   | N/A   | N/A   | DWS Offset (in)             | N/A  |
| N/A                                     | Shared Landing?       | N/A   |       |                             |      |
| N/A                                     | Gutter Ponding?       | N/A   | N/A   | Gutter Slope (%)            | N/A  |
| N/A                                     | Gutter Lip Ht (in)    | N/A   | N/A   | Gutter X Slope (%)          | N/A  |
| N/A                                     | Painted X Walk1?      | No    | N/A   | Painted X Walk2?            | N/A  |
|                                         | X Walk 1 Direction    | To SE |       | X Walk 2 Direction          | N/A  |
| N/A                                     | X Walk 1 Width (in)   | N/A   | N/A   | X Walk 2 Width (in)         | N/A  |
|                                         | X Walk 1 Slope (%)    | 2.2   |       | X Walk 2 Slope (%)          | N/A  |
|                                         | X Walk 1 X Slope (%)  | 1.7   |       | X Walk 2 X Slope (%)        | N/A  |
| N/A                                     | Ramp inside XWalk1?   | N/A   | N/A   | Ramp inside XWalk2?         | N/A  |
|                                         | Road Slope (%)        | N/A   | N/A   | Clear Space?                | N/A  |
|                                         | Road X Slope (%)      | N/A   | N/A   | Clear Space to XWalk (in)   | N/A  |
| N/A                                     | Any Obstructions?     | N/A   | N/A   | Storm Grate/Utility Hazard? | N/A  |
|                                         | Obstruction Type      |       |       | Storm Grate/Utility Type    |      |
|                                         |                       | N/A   |       |                             | N/A  |
|                                         |                       |       | Yes   | Surface Condition? (G/P)    | Good |
|                                         |                       |       |       |                             |      |