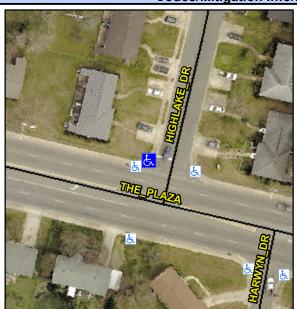

## **Access Compliance Report Public Rights-of-Way** (Curb Ramps)

Intersection ID: 9757 Main Street: HIGHLAKE\_DR Cross Street: THE\_PLAZA Location: N **ADA ID: AF188F08CDCE** Ramp Type: Perp Initial Pass/Fail: Fail **Overall Compliance: No Severity Score:** 22.5

**Codes/Mitigation Info/Possible Solution** 

HIGHLAKE DR Street 1 Name Stop Condition-Street 2 StopSign Street 2 Name N/A Stop Condition-Street 1 N/A Possible Solutions: Remove & Replace Entire Ramp. Surveyor Notes: N/A PROW/ADA: Not Found, R304.5.1, R304.2.2, R304.5.3