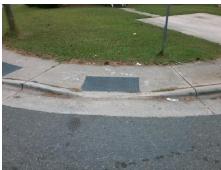

Total Cost: 1850.00

| Field Measurements/Component Compliance |                       |       |       |                             |      |
|-----------------------------------------|-----------------------|-------|-------|-----------------------------|------|
| Compliance Description                  |                       | Data  | Compl | ance Description            | Data |
| N/A                                     | Ramp Length (in)      | 53.0  | No    | Ramp Slope (%)              | 9.2  |
| No                                      | Ramp Width (in)       | 47.5  | No    | Ramp XSlope (%)             | 3.4  |
| N/A                                     | Flare Type LT         | N/A   | N/A   | Flare Type RT               | N/A  |
| N/A                                     | Flare Slope LT (%)    | N/A   | N/A   | Flare Slope RT (%)          | N/A  |
| N/A                                     | Flare Traversable LT? | N/A   | N/A   | Flare Traversable RT?       | N/A  |
| N/A                                     | Landing Length (in)   | N/A   | N/A   | DWS Provided?               | N/A  |
| N/A                                     | Landing Width (in)    | N/A   | N/A   | DWS Contrast?               | N/A  |
| N/A                                     | Landing Slope (%)     | N/A   | N/A   | DWS Length (in)             | N/A  |
| N/A                                     | Landing X Slope (%)   | N/A   | N/A   | DWS Full Width?             | N/A  |
| N/A                                     | Landing Curb? (Y/N)   | N/A   | N/A   | DWS Offset (in)             | N/A  |
| N/A                                     | Shared Landing?       | N/A   |       |                             |      |
| N/A                                     | Gutter Ponding?       | N/A   | N/A   | Gutter Slope (%)            | N/A  |
| N/A                                     | Gutter Lip Ht (in)    | N/A   | N/A   | Gutter X Slope (%)          | N/A  |
| N/A                                     | Painted X Walk1?      | No    | N/A   | Painted X Walk2?            | N/A  |
|                                         | X Walk 1 Direction    | To SE |       | X Walk 2 Direction          | N/A  |
| N/A                                     | X Walk 1 Width (in)   | N/A   | N/A   | X Walk 2 Width (in)         | N/A  |
|                                         | X Walk 1 Slope (%)    | 2.2   |       | X Walk 2 Slope (%)          | N/A  |
|                                         | X Walk 1 X Slope (%)  | 1.7   |       | X Walk 2 X Slope (%)        | N/A  |
| N/A                                     | Ramp inside XWalk1?   | N/A   | N/A   | Ramp inside XWalk2?         | N/A  |
|                                         | Road Slope (%)        | N/A   | N/A   | Clear Space?                | N/A  |
|                                         | Road X Slope (%)      | N/A   | N/A   | Clear Space to XWalk (in)   | N/A  |
| N/A                                     | Any Obstructions?     | N/A   | N/A   | Storm Grate/Utility Hazard? | N/A  |
|                                         | Obstruction Type      |       |       | Storm Grate/Utility Type    |      |
|                                         |                       | N/A   |       |                             | N/A  |
|                                         |                       |       | Yes   | Surface Condition? (G/P)    | Good |
|                                         |                       |       |       |                             |      |