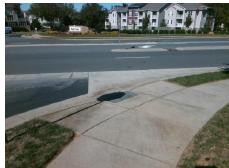

## Field Measurements/Component Compliance

Street 1 Name

Stop Condition-Street 2

StopSign

Street 2 Name

N/A

Stop Condition-Street 1

N/A

Possible Solutions:

Remove & Replace Entire Ramp.

N/A

Surveyor Notes:

N/A

N/A

PROW/ADA:

Not Found, R304.5.3

Total Cost: \$ 1850.00

| Field Measurements/Component Compliance |                       |       |      |                             |      |
|-----------------------------------------|-----------------------|-------|------|-----------------------------|------|
| Comp                                    | liance Description    | Data  | Comp | liance Description          | Data |
| N/A                                     | Ramp Length (in)      | 115.5 | Yes  | Ramp Slope (%)              | 7.5  |
| Yes                                     | Ramp Width (in)       | 51.0  | No   | Ramp XSlope (%)             | 11.3 |
| N/A                                     | Flare Type LT         | N/A   | N/A  | Flare Type RT               | N/A  |
| N/A                                     | Flare Slope LT (%)    | N/A   | N/A  | Flare Slope RT (%)          | N/A  |
| N/A                                     | Flare Traversable LT? | N/A   | N/A  | Flare Traversable RT?       | N/A  |
| N/A                                     | Landing Length (in)   | N/A   | N/A  | DWS Provided?               | N/A  |
| N/A                                     | Landing Width (in)    | N/A   | N/A  | DWS Contrast?               | N/A  |
| N/A                                     | Landing Slope (%)     | N/A   | N/A  | DWS Length (in)             | N/A  |
| N/A                                     | Landing X Slope (%)   | N/A   | N/A  | DWS Full Width?             | N/A  |
| N/A                                     | Landing Curb? (Y/N)   | N/A   | N/A  | DWS Offset (in)             | N/A  |
| N/A                                     | Shared Landing?       | N/A   |      |                             |      |
| N/A                                     | Gutter Ponding?       | N/A   | N/A  | Gutter Slope (%)            | N/A  |
| N/A                                     | Gutter Lip Ht (in)    | N/A   | N/A  | Gutter X Slope (%)          | N/A  |
| N/A                                     | Painted X Walk1?      | No    | N/A  | Painted X Walk2?            | N/A  |
|                                         | X Walk 1 Direction    | To W  |      | X Walk 2 Direction          | N/A  |
| N/A                                     | X Walk 1 Width (in)   | N/A   | N/A  | X Walk 2 Width (in)         | N/A  |
|                                         | X Walk 1 Slope (%)    | 1.2   |      | X Walk 2 Slope (%)          | N/A  |
|                                         | X Walk 1 X Slope (%)  | 11.4  |      | X Walk 2 X Slope (%)        | N/A  |
| N/A                                     | Ramp inside XWalk1?   | N/A   | N/A  | Ramp inside XWalk2?         | N/A  |
|                                         | Road Slope (%)        | N/A   | N/A  | Clear Space?                | N/A  |
|                                         | Road X Slope (%)      | N/A   | N/A  | Clear Space to XWalk (in)   | N/A  |
| N/A                                     | Any Obstructions?     | N/A   | N/A  | Storm Grate/Utility Hazard? | N/A  |
|                                         | Obstruction Type      |       |      | Storm Grate/Utility Type    |      |
|                                         |                       | N/A   |      |                             | N/A  |
|                                         |                       |       | Yes  | Surface Condition? (G/P)    | Good |
|                                         | Maria A               |       |      |                             |      |