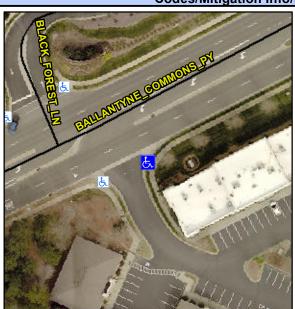

## Access Compliance Report Public Rights-of-Way (Curb Ramps)

Intersection ID: 54260 Main Street: BALLANTYNE\_COMMONS\_PY Cross Street: BLACK\_FOREST\_LN Location: SE

ADA ID: AF1B83C2B011 Ramp Type: Perp Initial Pass/Fail: Fail Overall Compliance: No Severity Score: 25