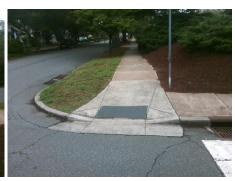

## Field Measurements/Component Compliance

Street 1 Name MYRTLE AV
Stop Condition-Street 2 StopSign
Street 2 Name N/A
Stop Condition-Street 1 N/A

Possible Solutions:

Remove & Replace Entire Ramp.

Surveyor Notes:

N/A

PROW/ADA:

Not Found, R304.2.2, R304.5.3

Total Cost: \$ 1850.00

| Field Measurements/Component Compilance |                       |       |                        |                             |      |
|-----------------------------------------|-----------------------|-------|------------------------|-----------------------------|------|
| Compliance Description                  |                       | Data  | Compliance Description |                             | Data |
| N/A                                     | Ramp Length (in)      | 165.0 | No                     | Ramp Slope (%)              | 16.0 |
| Yes                                     | Ramp Width (in)       | 48.0  | No                     | Ramp XSlope (%)             | 4.8  |
| N/A                                     | Flare Type LT         | N/A   | N/A                    | Flare Type RT               | N/A  |
| N/A                                     | Flare Slope LT (%)    | N/A   | N/A                    | Flare Slope RT (%)          | N/A  |
| N/A                                     | Flare Traversable LT? | N/A   | N/A                    | Flare Traversable RT?       | N/A  |
| N/A                                     | Landing Length (in)   | N/A   | N/A                    | DWS Provided?               | N/A  |
| N/A                                     | Landing Width (in)    | N/A   | N/A                    | DWS Contrast?               | N/A  |
| N/A                                     | Landing Slope (%)     | N/A   | N/A                    | DWS Length (in)             | N/A  |
| N/A                                     | Landing X Slope (%)   | N/A   | N/A                    | DWS Full Width?             | N/A  |
| N/A                                     | Landing Curb? (Y/N)   | N/A   | N/A                    | DWS Offset (in)             | N/A  |
| N/A                                     | Shared Landing?       | N/A   |                        |                             |      |
| N/A                                     | Gutter Ponding?       | N/A   | N/A                    | Gutter Slope (%)            | N/A  |
| N/A                                     | Gutter Lip Ht (in)    | N/A   | N/A                    | Gutter X Slope (%)          | N/A  |
| N/A                                     | Painted X Walk1?      | No    | N/A                    | Painted X Walk2?            | N/A  |
|                                         | X Walk 1 Direction    | To SE |                        | X Walk 2 Direction          | N/A  |
| N/A                                     | X Walk 1 Width (in)   | N/A   | N/A                    | X Walk 2 Width (in)         | N/A  |
|                                         | X Walk 1 Slope (%)    | 3.4   |                        | X Walk 2 Slope (%)          | N/A  |
|                                         | X Walk 1 X Slope (%)  | 1.7   |                        | X Walk 2 X Slope (%)        | N/A  |
| N/A                                     | Ramp inside XWalk1?   | N/A   | N/A                    | Ramp inside XWalk2?         | N/A  |
|                                         | Road Slope (%)        | N/A   | N/A                    | Clear Space?                | N/A  |
|                                         | Road X Slope (%)      | N/A   | N/A                    | Clear Space to XWalk (in)   | N/A  |
| N/A                                     | Any Obstructions?     | N/A   | N/A                    | Storm Grate/Utility Hazard? | N/A  |
|                                         | Obstruction Type      |       |                        | Storm Grate/Utility Type    |      |
|                                         |                       | N/A   |                        |                             | N/A  |
|                                         |                       |       | Yes                    | Surface Condition? (G/P)    | Good |
|                                         |                       |       |                        |                             |      |