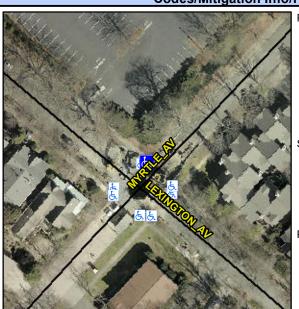

## Access Compliance Report Public Rights-of-Way (Curb Ramps)

Intersection ID: 13802 Main Street: LEXINGTON\_AV Cross Street: MYRTLE\_AV Location: N

ADA ID: AF28BC472290 Ramp Type: Perp Initial Pass/Fail: Fail Overall Compliance: No Severity Score: 26.25

## Field Measurements/Component Compliance

Street 1 Name MYRTLE AV
Stop Condition-Street 2 StopSign
Street 2 Name N/A
Stop Condition-Street 1 N/A

Possible Solutions:

Remove & Replace Entire Ramp.

Surveyor Notes: