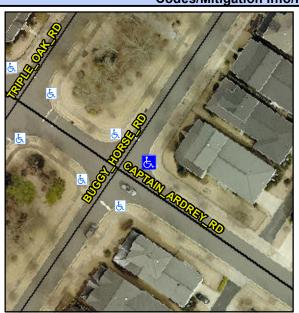

## Access Compliance Report Public Rights-of-Way (Curb Ramps)

Intersection ID: 45501 Main Street: BUGGY\_HORSE\_RD Cross Street: CAPTAIN\_ARDREY\_RD Location: E

ADA ID: AF2E57D967A0 Ramp Type: PerpDiag Initial Pass/Fail: Fail Overall Compliance: No Severity Score: 22.5

## Field Measurements/Component Compliance

Street 1 Name
Stop Condition-Street 2
Street 2 Name
Stop Condition-Street 1

BUGGY HOUSE RD StopSign CAPTAIN ARDREY RD None Possible Solutions:

Remove & Replace Curb Ramp With Two New Directional Ramps or Equivalent.