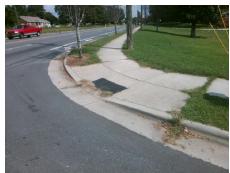

N/A

N/A

N/A

5.7

Good

Intersection ID: N/A Main Street: HICKORY GROVE RD Cross Street: HOBBS HILL DR SE Location: **Overall Compliance: No** 0 ADA ID: AF2E8E1F3C47 Ramp Type: Combination2Diag Initial Pass/Fail: Fail **Severity Score:** 

## Field Measurements/Component Compliance

Street 1 Name Stop Condition-Street 1 Street 2 Name Stop Condition-Street 2

None HICKORY GROVE RD StopSign HOBBS HILL DR Possible Solutions: Remove & Replace Curb Ramp With Two New Directional Ramps or Equivalent. Surveyor Notes: N/A PROW/ADA Not Found, R304.5.1, R304.2.2, R304.5.3, R304.3.2