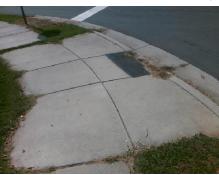

N/A

N/A

N/A

5.7

Good

Intersection ID: N/A Main Street: HICKORY GROVE RD Cross Street: HOBBS HILL DR SE Location: **Overall Compliance: No** 0 ADA ID: AF2E8E1F3C47 Ramp Type: Combination2Diag Initial Pass/Fail: Fail **Severity Score:** 

## Field Measurements/Component Compliance

Street 1 Name Stop Condition-Street 1 Street 2 Name Stop Condition-Street 2

None HICKORY GROVE RD StopSign HOBBS HILL DR Possible Solutions: Remove & Replace Curb Ramp With Two New Directional Ramps or Equivalent. Surveyor Notes: N/A PROW/ADA Not Found, R304.5.1, R304.2.2, R304.5.3, R304.3.2

Total Cost:

N/A

Yes

Storm Grate/Utility Hazard?

Storm Grate/Utility Type

Surface Condition? (G/P)

Curb Slope (%)

3200.00