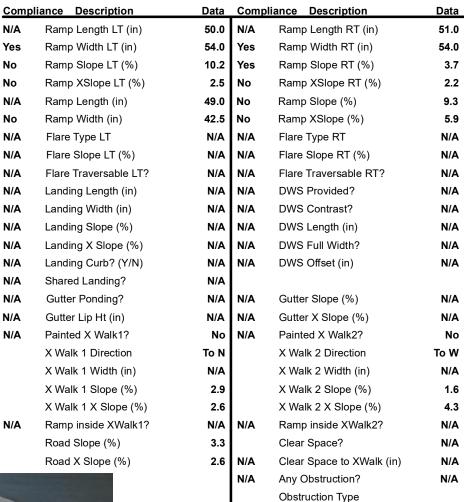

## **Access Compliance Report Public Rights-of-Way** (Curb Ramps)

51.0

54.0

3.7

2.2

9.3

5.9

N/A

No

N/A

1.6

4.3

N/A

N/A

N/A

N/A

N/A

N/A

N/A

5.7

Good

Intersection ID: N/A Main Street: HICKORY GROVE RD Cross Street: HOBBS HILL DR SE Location: **Overall Compliance: No** 0 ADA ID: AF2E8E1F3C47 Ramp Type: Combination2Diag Initial Pass/Fail: Fail **Severity Score:** 

Total Cost:

N/A

Yes

Storm Grate/Utility Hazard?

Storm Grate/Utility Type

Surface Condition? (G/P)

Curb Slope (%)

3200.00