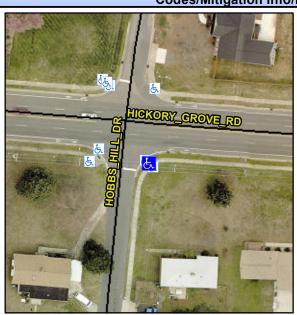

N/A

N/A

N/A

5.7

Good

Intersection ID: N/A Main Street: HICKORY GROVE RD Cross Street: HOBBS HILL DR SE Location: **Overall Compliance: No** 0 ADA ID: AF2E8E1F3C47 Ramp Type: Combination2Diag Initial Pass/Fail: Fail **Severity Score:** 

## Field Measurements/Component Compliance

Street 1 Name Stop Condition-Street 1 Street 2 Name Stop Condition-Street 2

None HICKORY GROVE RD StopSign HOBBS HILL DR Possible Solutions: Remove & Replace Curb Ramp With Two New Directional Ramps or Equivalent. Surveyor Notes: N/A PROW/ADA Not Found, R304.5.1, R304.2.2, R304.5.3, R304.3.2