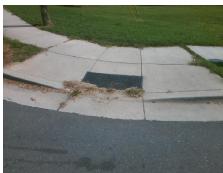

N/A

N/A

N/A

5.7

Good

Intersection ID: N/A Main Street: HICKORY GROVE RD Cross Street: HOBBS HILL DR SE Location: **Overall Compliance: No** 0 ADA ID: AF2E8E1F3C47 Ramp Type: Combination2Diag Initial Pass/Fail: Fail **Severity Score:** 

## Field Measurements/Component Compliance

Street 1 Name Stop Condition-Street 1 Street 2 Name Stop Condition-Street 2

None HICKORY GROVE RD StopSign HOBBS HILL DR Possible Solutions: Remove & Replace Curb Ramp With Two New Directional Ramps or Equivalent. Surveyor Notes: N/A PROW/ADA Not Found, R304.5.1, R304.2.2, R304.5.3, R304.3.2