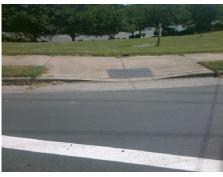

Surveyor Notes:

N/A

PROW/ADA:

Not Found, R304.5.1, R304.2.2,
R304.5.3

Total Cost: \$ 2050.00

| Field Measurements/Component Compliance |                       |       |      |                             |      |
|-----------------------------------------|-----------------------|-------|------|-----------------------------|------|
| Comp                                    | liance Description    | Data  | Comp | liance Description          | Data |
| N/A                                     | Ramp Length (in)      | 79.0  | No   | Ramp Slope (%)              | 10.0 |
| No                                      | Ramp Width (in)       | 43.0  | No   | Ramp XSlope (%)             | 3.4  |
| N/A                                     | Flare Type LT         | N/A   | N/A  | Flare Type RT               | N/A  |
| N/A                                     | Flare Slope LT (%)    | N/A   | N/A  | Flare Slope RT (%)          | N/A  |
| N/A                                     | Flare Traversable LT? | N/A   | N/A  | Flare Traversable RT?       | N/A  |
| N/A                                     | Landing Length (in)   | N/A   | N/A  | DWS Provided?               | N/A  |
| N/A                                     | Landing Width (in)    | N/A   | N/A  | DWS Contrast?               | N/A  |
| N/A                                     | Landing Slope (%)     | N/A   | N/A  | DWS Length (in)             | N/A  |
| N/A                                     | Landing X Slope (%)   | N/A   | N/A  | DWS Full Width?             | N/A  |
| N/A                                     | Landing Curb? (Y/N)   | N/A   | N/A  | DWS Offset (in)             | N/A  |
| N/A                                     | Shared Landing?       | N/A   |      |                             |      |
| N/A                                     | Gutter Ponding?       | N/A   | N/A  | Gutter Slope (%)            | N/A  |
| N/A                                     | Gutter Lip Ht (in)    | N/A   | N/A  | Gutter X Slope (%)          | N/A  |
| N/A                                     | Painted X Walk1?      | Yes   | N/A  | Painted X Walk2?            | N/A  |
|                                         | X Walk 1 Direction    | To W  |      | X Walk 2 Direction          | N/A  |
| N/A                                     | X Walk 1 Width (in)   | 116.0 | N/A  | X Walk 2 Width (in)         | N/A  |
|                                         | X Walk 1 Slope (%)    | 4.4   |      | X Walk 2 Slope (%)          | N/A  |
|                                         | X Walk 1 X Slope (%)  | 2.0   |      | X Walk 2 X Slope (%)        | N/A  |
| N/A                                     | Ramp inside XWalk1?   | No    | N/A  | Ramp inside XWalk2?         | N/A  |
|                                         | Road Slope (%)        | N/A   | N/A  | Clear Space?                | N/A  |
|                                         | Road X Slope (%)      | N/A   | N/A  | Clear Space to XWalk (in)   | N/A  |
| N/A                                     | Any Obstructions?     | N/A   | N/A  | Storm Grate/Utility Hazard? | N/A  |
|                                         | Obstruction Type      |       |      | Storm Grate/Utility Type    |      |
|                                         |                       | N/A   |      |                             | N/A  |
| 3. 21. Maria                            |                       |       | Yes  | Surface Condition? (G/P)    | Good |