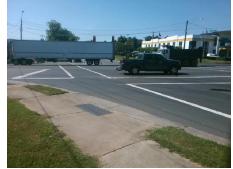

Surveyor Notes:

N/A

PROW/ADA:

Not Found, R304.5.1, R304.2.2,
R304.5.3

Total Cost: \$ 2050.00

| Field Measurements/Component Compliance |                       |       |      |                             |      |
|-----------------------------------------|-----------------------|-------|------|-----------------------------|------|
| Comp                                    | liance Description    | Data  | Comp | liance Description          | Data |
| N/A                                     | Ramp Length (in)      | 79.0  | No   | Ramp Slope (%)              | 10.0 |
| No                                      | Ramp Width (in)       | 43.0  | No   | Ramp XSlope (%)             | 3.4  |
| N/A                                     | Flare Type LT         | N/A   | N/A  | Flare Type RT               | N/A  |
| N/A                                     | Flare Slope LT (%)    | N/A   | N/A  | Flare Slope RT (%)          | N/A  |
| N/A                                     | Flare Traversable LT? | N/A   | N/A  | Flare Traversable RT?       | N/A  |
| N/A                                     | Landing Length (in)   | N/A   | N/A  | DWS Provided?               | N/A  |
| N/A                                     | Landing Width (in)    | N/A   | N/A  | DWS Contrast?               | N/A  |
| N/A                                     | Landing Slope (%)     | N/A   | N/A  | DWS Length (in)             | N/A  |
| N/A                                     | Landing X Slope (%)   | N/A   | N/A  | DWS Full Width?             | N/A  |
| N/A                                     | Landing Curb? (Y/N)   | N/A   | N/A  | DWS Offset (in)             | N/A  |
| N/A                                     | Shared Landing?       | N/A   |      |                             |      |
| N/A                                     | Gutter Ponding?       | N/A   | N/A  | Gutter Slope (%)            | N/A  |
| N/A                                     | Gutter Lip Ht (in)    | N/A   | N/A  | Gutter X Slope (%)          | N/A  |
| N/A                                     | Painted X Walk1?      | Yes   | N/A  | Painted X Walk2?            | N/A  |
|                                         | X Walk 1 Direction    | To W  |      | X Walk 2 Direction          | N/A  |
| N/A                                     | X Walk 1 Width (in)   | 116.0 | N/A  | X Walk 2 Width (in)         | N/A  |
|                                         | X Walk 1 Slope (%)    | 4.4   |      | X Walk 2 Slope (%)          | N/A  |
|                                         | X Walk 1 X Slope (%)  | 2.0   |      | X Walk 2 X Slope (%)        | N/A  |
| N/A                                     | Ramp inside XWalk1?   | No    | N/A  | Ramp inside XWalk2?         | N/A  |
|                                         | Road Slope (%)        | N/A   | N/A  | Clear Space?                | N/A  |
|                                         | Road X Slope (%)      | N/A   | N/A  | Clear Space to XWalk (in)   | N/A  |
| N/A                                     | Any Obstructions?     | N/A   | N/A  | Storm Grate/Utility Hazard? | N/A  |
|                                         | Obstruction Type      |       |      | Storm Grate/Utility Type    |      |
|                                         |                       | N/A   |      |                             | N/A  |
| 3. 21. Maria                            |                       |       | Yes  | Surface Condition? (G/P)    | Good |