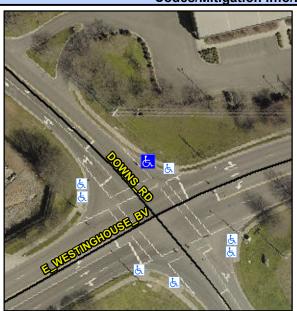

## Access Compliance Report Public Rights-of-Way (Curb Ramps)

Intersection ID: 23795Main Street:DOWNS\_RDCross Street:E WESTINGHOUSE BVLocation:NEADA ID: AF2FDE383756Ramp Type:PerpInitial Pass/Fail:FailOverall Compliance:NoSeverity Score:22.5

## **Field Measurements/Component Compliance**

Street 1 Name DOWNS RD
Stop Condition-Street 2 Signal
Street 2 Name N/A
Stop Condition-Street 1 N/A

Possible Solutions:

Remove & Replace Entire Ramp.
Restripe Crosswalk.