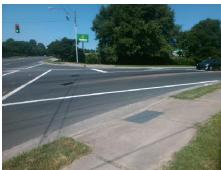

Surveyor Notes:

N/A

PROW/ADA:

Not Found, R304.5.1, R304.2.2,
R304.5.3

Total Cost: \$ 2050.00

| Field Measurements/Component Compliance |                       |       |      |                             |      |
|-----------------------------------------|-----------------------|-------|------|-----------------------------|------|
| Comp                                    | liance Description    | Data  | Comp | liance Description          | Data |
| N/A                                     | Ramp Length (in)      | 79.0  | No   | Ramp Slope (%)              | 10.0 |
| No                                      | Ramp Width (in)       | 43.0  | No   | Ramp XSlope (%)             | 3.4  |
| N/A                                     | Flare Type LT         | N/A   | N/A  | Flare Type RT               | N/A  |
| N/A                                     | Flare Slope LT (%)    | N/A   | N/A  | Flare Slope RT (%)          | N/A  |
| N/A                                     | Flare Traversable LT? | N/A   | N/A  | Flare Traversable RT?       | N/A  |
| N/A                                     | Landing Length (in)   | N/A   | N/A  | DWS Provided?               | N/A  |
| N/A                                     | Landing Width (in)    | N/A   | N/A  | DWS Contrast?               | N/A  |
| N/A                                     | Landing Slope (%)     | N/A   | N/A  | DWS Length (in)             | N/A  |
| N/A                                     | Landing X Slope (%)   | N/A   | N/A  | DWS Full Width?             | N/A  |
| N/A                                     | Landing Curb? (Y/N)   | N/A   | N/A  | DWS Offset (in)             | N/A  |
| N/A                                     | Shared Landing?       | N/A   |      |                             |      |
| N/A                                     | Gutter Ponding?       | N/A   | N/A  | Gutter Slope (%)            | N/A  |
| N/A                                     | Gutter Lip Ht (in)    | N/A   | N/A  | Gutter X Slope (%)          | N/A  |
| N/A                                     | Painted X Walk1?      | Yes   | N/A  | Painted X Walk2?            | N/A  |
|                                         | X Walk 1 Direction    | To W  |      | X Walk 2 Direction          | N/A  |
| N/A                                     | X Walk 1 Width (in)   | 116.0 | N/A  | X Walk 2 Width (in)         | N/A  |
|                                         | X Walk 1 Slope (%)    | 4.4   |      | X Walk 2 Slope (%)          | N/A  |
|                                         | X Walk 1 X Slope (%)  | 2.0   |      | X Walk 2 X Slope (%)        | N/A  |
| N/A                                     | Ramp inside XWalk1?   | No    | N/A  | Ramp inside XWalk2?         | N/A  |
|                                         | Road Slope (%)        | N/A   | N/A  | Clear Space?                | N/A  |
|                                         | Road X Slope (%)      | N/A   | N/A  | Clear Space to XWalk (in)   | N/A  |
| N/A                                     | Any Obstructions?     | N/A   | N/A  | Storm Grate/Utility Hazard? | N/A  |
|                                         | Obstruction Type      |       |      | Storm Grate/Utility Type    |      |
|                                         |                       | N/A   |      |                             | N/A  |
| 3. 21. Maria                            |                       |       | Yes  | Surface Condition? (G/P)    | Good |