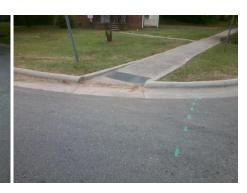

1800.00

| Field Measurements/Component Compliance |                       |      |       |                             |      |  |
|-----------------------------------------|-----------------------|------|-------|-----------------------------|------|--|
| Compliance Description                  |                       | Data | Compl | iance Description           | Data |  |
| N/A                                     | Ramp Length (in)      | 86.0 | Yes   | Grade Break?                | Yes  |  |
| Yes                                     | Ramp Width (in)       | 52.0 | No    | Grade Break Slope (%)       | 6.1  |  |
| Yes                                     | Ramp Slope (%)        | 6.9  | No    | Grade Break XSlope (%)      | 3.0  |  |
| No                                      | Ramp XSlope (%)       | 2.3  |       |                             |      |  |
| Yes                                     | Flare Type LT         | N/A  | Yes   | Flare Type RT               | N/A  |  |
| N/A                                     | Flare Slope LT (%)    | N/A  | N/A   | Flare Slope RT (%)          | N/A  |  |
| N/A                                     | Flare Traversable LT? | No   | N/A   | Flare Traversable RT?       | No   |  |
| Yes                                     | Landing Length (in)   | 75.0 | Yes   | DWS Provided?               | Yes  |  |
| Yes                                     | Landing Width (in)    | 54.0 | Yes   | DWS Contrast?               | Yes  |  |
| No                                      | Landing Slope (%)     | 3.9  | Yes   | DWS Length (in)             | 24.0 |  |
| Yes                                     | Landing X Slope (%)   | 1.1  | No    | DWS Full Width?             | No   |  |
| N/A                                     | Landing Curb? (Y/N)   | N/A  | Yes   | DWS Offset LT (in)          | 23.0 |  |
| N/A                                     | Shared Landing?       | No   | Yes   | DWS Offset RT (in)          | 0.0  |  |
| Yes                                     | Gutter Ponding?       | No   | Yes   | Gutter Slope (%)            | 0.5  |  |
| No                                      | Gutter Lip Ht (in)    | 1.0  | Yes   | Gutter X Slope (%)          | 1.3  |  |
| N/A                                     | Painted X Walk1?      | No   |       | Road Slope (%)              | 0.9  |  |
|                                         | X Walk 1 Direction    | То Е |       | Road X Slope (%)            | 1.0  |  |
|                                         | X Walk 1 Width (in)   | N/A  |       | Clear Space?                | Yes  |  |
|                                         | X Walk 1 Slope (%)    | 0.9  | N/A   | Clear Space to XWalk (in)   | N/A  |  |
|                                         | X Walk 1 X Slope (%)  | 1.0  | Yes   | Storm Grate/Utility Hazard? | No   |  |
| N/A                                     | Ramp inside XWalk1?   | N/A  |       | Storm Grate/Utility Type    |      |  |
| Yes                                     | Any Obstructions?     | No   |       |                             | N/A  |  |
|                                         | Obstruction Type      |      | Yes   | Surface Condition? (G/P)    | Good |  |
|                                         |                       | N/A  | N/A   | Curb Slope (%)              | 2.9  |  |
|                                         |                       |      |       |                             |      |  |