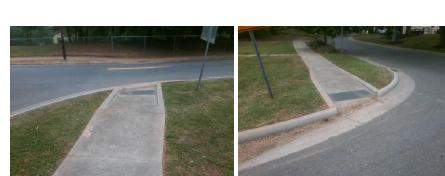

1800.00

| Field Measurements/Component Compliance |                       |      |       |                             |      |  |
|-----------------------------------------|-----------------------|------|-------|-----------------------------|------|--|
| Compliance Description                  |                       | Data | Compl | iance Description           | Data |  |
| N/A                                     | Ramp Length (in)      | 86.0 | Yes   | Grade Break?                | Yes  |  |
| Yes                                     | Ramp Width (in)       | 52.0 | No    | Grade Break Slope (%)       | 6.1  |  |
| Yes                                     | Ramp Slope (%)        | 6.9  | No    | Grade Break XSlope (%)      | 3.0  |  |
| No                                      | Ramp XSlope (%)       | 2.3  |       |                             |      |  |
| Yes                                     | Flare Type LT         | N/A  | Yes   | Flare Type RT               | N/A  |  |
| N/A                                     | Flare Slope LT (%)    | N/A  | N/A   | Flare Slope RT (%)          | N/A  |  |
| N/A                                     | Flare Traversable LT? | No   | N/A   | Flare Traversable RT?       | No   |  |
| Yes                                     | Landing Length (in)   | 75.0 | Yes   | DWS Provided?               | Yes  |  |
| Yes                                     | Landing Width (in)    | 54.0 | Yes   | DWS Contrast?               | Yes  |  |
| No                                      | Landing Slope (%)     | 3.9  | Yes   | DWS Length (in)             | 24.0 |  |
| Yes                                     | Landing X Slope (%)   | 1.1  | No    | DWS Full Width?             | No   |  |
| N/A                                     | Landing Curb? (Y/N)   | N/A  | Yes   | DWS Offset LT (in)          | 23.0 |  |
| N/A                                     | Shared Landing?       | No   | Yes   | DWS Offset RT (in)          | 0.0  |  |
| Yes                                     | Gutter Ponding?       | No   | Yes   | Gutter Slope (%)            | 0.5  |  |
| No                                      | Gutter Lip Ht (in)    | 1.0  | Yes   | Gutter X Slope (%)          | 1.3  |  |
| N/A                                     | Painted X Walk1?      | No   |       | Road Slope (%)              | 0.9  |  |
|                                         | X Walk 1 Direction    | То Е |       | Road X Slope (%)            | 1.0  |  |
|                                         | X Walk 1 Width (in)   | N/A  |       | Clear Space?                | Yes  |  |
|                                         | X Walk 1 Slope (%)    | 0.9  | N/A   | Clear Space to XWalk (in)   | N/A  |  |
|                                         | X Walk 1 X Slope (%)  | 1.0  | Yes   | Storm Grate/Utility Hazard? | No   |  |
| N/A                                     | Ramp inside XWalk1?   | N/A  |       | Storm Grate/Utility Type    |      |  |
| Yes                                     | Any Obstructions?     | No   |       |                             | N/A  |  |
|                                         | Obstruction Type      |      | Yes   | Surface Condition? (G/P)    | Good |  |
|                                         |                       | N/A  | N/A   | Curb Slope (%)              | 2.9  |  |
|                                         |                       |      |       |                             |      |  |