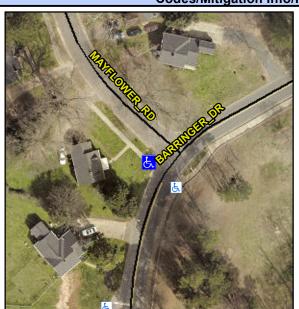

## **Access Compliance Report Public Rights-of-Way** (Curb Ramps)

Intersection ID: N/A Main Street: BARRINGER\_DR **Cross Street: MAYFLOWER\_RD** Location: SW **Overall Compliance: No** Severity Score: 17.75 ADA ID: AF33CD700593 Ramp Type: Directional1 Initial Pass/Fail: Pass