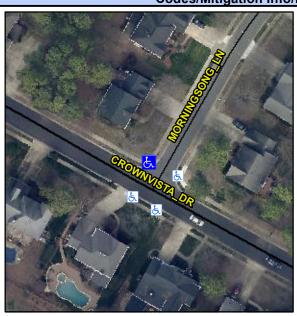

## **Access Compliance Report Public Rights-of-Way** (Curb Ramps)

Intersection ID: 2724 Main Street: CROWNVISTA DR **Cross Street: MORNINGSONG LN** Location: ADA ID: AF35EBC45DA5 Ramp Type: PerpDiag Initial Pass/Fail: Fail **Overall Compliance: No** Severity Score: 33.75

**Codes/Mitigation Info/Possible Solution** 

Street 1 Name Stop Condition-Street 2 Street 2 Name Stop Condition-Street 1

**CROWNVISTA DR** None MORNINGSONG LN StopSign

Possible Solutions: **Remove & Replace Curb Ramp With Two New Directional Ramps or** Equivalent. Surveyor Notes: N/A PROW/ADA: Not Found, R304.5.1, R304.2.2, R304.5.3