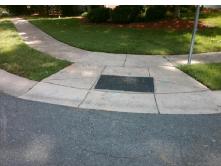

## **Access Compliance Report Public Rights-of-Way** (Curb Ramps)

Intersection ID: 2724 Main Street: CROWNVISTA DR **Cross Street: MORNINGSONG LN** Location: ADA ID: AF35EBC45DA5 Ramp Type: PerpDiag Initial Pass/Fail: Fail **Overall Compliance: No** Severity Score: 33.75

Total Cost: 3200.00

| Field Measurements/Component Compliance |                        |       |      |                             |       |
|-----------------------------------------|------------------------|-------|------|-----------------------------|-------|
| Comp                                    | Compliance Description |       | Comp | liance Description          | Data  |
| N/A                                     | Ramp Length (in)       | 49.0  | No   | Ramp Slope (%)              | 11.0  |
| No                                      | Ramp Width (in)        | 41.5  | No   | Ramp XSlope (%)             | 6.6   |
| N/A                                     | Flare Type LT          | N/A   | N/A  | Flare Type RT               | N/A   |
| N/A                                     | Flare Slope LT (%)     | N/A   | N/A  | Flare Slope RT (%)          | N/A   |
| N/A                                     | Flare Traversable LT?  | N/A   | N/A  | Flare Traversable RT?       | N/A   |
| N/A                                     | Landing Length (in)    | N/A   | N/A  | DWS Provided?               | N/A   |
| N/A                                     | Landing Width (in)     | N/A   | N/A  | DWS Contrast?               | N/A   |
| N/A                                     | Landing Slope (%)      | N/A   | N/A  | DWS Length (in)             | N/A   |
| N/A                                     | Landing X Slope (%)    | N/A   | N/A  | DWS Full Width?             | N/A   |
| N/A                                     | Landing Curb? (Y/N)    | N/A   | N/A  | DWS Offset (in)             | N/A   |
| N/A                                     | Shared Landing?        | N/A   |      |                             |       |
| N/A                                     | Gutter Ponding?        | N/A   | N/A  | Gutter Slope (%)            | N/A   |
| N/A                                     | Gutter Lip Ht (in)     | N/A   | N/A  | Gutter X Slope (%)          | N/A   |
| N/A                                     | Painted X Walk1?       | No    | N/A  | Painted X Walk2?            | No    |
|                                         | X Walk 1 Direction     | To SW |      | X Walk 2 Direction          | To SE |
| N/A                                     | X Walk 1 Width (in)    | N/A   | N/A  | X Walk 2 Width (in)         | N/A   |
|                                         | X Walk 1 Slope (%)     | 5.6   |      | X Walk 2 Slope (%)          | 1.6   |
|                                         | X Walk 1 X Slope (%)   | 5.2   |      | X Walk 2 X Slope (%)        | 2.9   |
| N/A                                     | Ramp inside XWalk1?    | N/A   | N/A  | Ramp inside XWalk2?         | N/A   |
|                                         | Road Slope (%)         | 5.7   | N/A  | Clear Space?                | N/A   |
|                                         | Road X Slope (%)       | 1.0   | N/A  | Clear Space to XWalk (in)   | N/A   |
| N/A                                     | Any Obstructions?      | N/A   | N/A  | Storm Grate/Utility Hazard? | N/A   |
|                                         | Obstruction Type       |       |      | Storm Grate/Utility Type    |       |
|                                         |                        | N/A   |      |                             | N/A   |
|                                         |                        |       | Yes  | Surface Condition? (G/P)    | Good  |
| 4 1                                     |                        |       |      |                             |       |