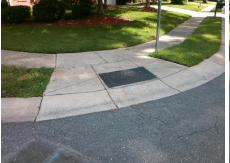

## **Access Compliance Report Public Rights-of-Way** (Curb Ramps)

Intersection ID: 2724 Main Street: CROWNVISTA DR **Cross Street: MORNINGSONG LN** Location: ADA ID: AF35EBC45DA5 Ramp Type: PerpDiag Initial Pass/Fail: Fail **Overall Compliance: No** Severity Score: 33.75

Total Cost: 3200.00

| Field Measurements/Component Compliance |                        |       |      |                             |       |
|-----------------------------------------|------------------------|-------|------|-----------------------------|-------|
| Comp                                    | Compliance Description |       | Comp | liance Description          | Data  |
| N/A                                     | Ramp Length (in)       | 49.0  | No   | Ramp Slope (%)              | 11.0  |
| No                                      | Ramp Width (in)        | 41.5  | No   | Ramp XSlope (%)             | 6.6   |
| N/A                                     | Flare Type LT          | N/A   | N/A  | Flare Type RT               | N/A   |
| N/A                                     | Flare Slope LT (%)     | N/A   | N/A  | Flare Slope RT (%)          | N/A   |
| N/A                                     | Flare Traversable LT?  | N/A   | N/A  | Flare Traversable RT?       | N/A   |
| N/A                                     | Landing Length (in)    | N/A   | N/A  | DWS Provided?               | N/A   |
| N/A                                     | Landing Width (in)     | N/A   | N/A  | DWS Contrast?               | N/A   |
| N/A                                     | Landing Slope (%)      | N/A   | N/A  | DWS Length (in)             | N/A   |
| N/A                                     | Landing X Slope (%)    | N/A   | N/A  | DWS Full Width?             | N/A   |
| N/A                                     | Landing Curb? (Y/N)    | N/A   | N/A  | DWS Offset (in)             | N/A   |
| N/A                                     | Shared Landing?        | N/A   |      |                             |       |
| N/A                                     | Gutter Ponding?        | N/A   | N/A  | Gutter Slope (%)            | N/A   |
| N/A                                     | Gutter Lip Ht (in)     | N/A   | N/A  | Gutter X Slope (%)          | N/A   |
| N/A                                     | Painted X Walk1?       | No    | N/A  | Painted X Walk2?            | No    |
|                                         | X Walk 1 Direction     | To SW |      | X Walk 2 Direction          | To SE |
| N/A                                     | X Walk 1 Width (in)    | N/A   | N/A  | X Walk 2 Width (in)         | N/A   |
|                                         | X Walk 1 Slope (%)     | 5.6   |      | X Walk 2 Slope (%)          | 1.6   |
|                                         | X Walk 1 X Slope (%)   | 5.2   |      | X Walk 2 X Slope (%)        | 2.9   |
| N/A                                     | Ramp inside XWalk1?    | N/A   | N/A  | Ramp inside XWalk2?         | N/A   |
|                                         | Road Slope (%)         | 5.7   | N/A  | Clear Space?                | N/A   |
|                                         | Road X Slope (%)       | 1.0   | N/A  | Clear Space to XWalk (in)   | N/A   |
| N/A                                     | Any Obstructions?      | N/A   | N/A  | Storm Grate/Utility Hazard? | N/A   |
|                                         | Obstruction Type       |       |      | Storm Grate/Utility Type    |       |
|                                         |                        | N/A   |      |                             | N/A   |
|                                         |                        |       | Yes  | Surface Condition? (G/P)    | Good  |
| 4 1                                     |                        |       |      |                             |       |