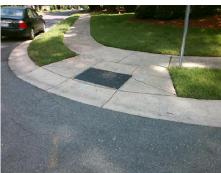

## **Access Compliance Report Public Rights-of-Way** (Curb Ramps)

Intersection ID: 2724 Main Street: CROWNVISTA DR **Cross Street: MORNINGSONG LN** Location: ADA ID: AF35EBC45DA5 Ramp Type: PerpDiag Initial Pass/Fail: Fail **Overall Compliance: No** Severity Score: 33.75

Total Cost: 3200.00

| Field Measurements/Component Compliance |                        |       |      |                             |       |
|-----------------------------------------|------------------------|-------|------|-----------------------------|-------|
| Comp                                    | Compliance Description |       | Comp | liance Description          | Data  |
| N/A                                     | Ramp Length (in)       | 49.0  | No   | Ramp Slope (%)              | 11.0  |
| No                                      | Ramp Width (in)        | 41.5  | No   | Ramp XSlope (%)             | 6.6   |
| N/A                                     | Flare Type LT          | N/A   | N/A  | Flare Type RT               | N/A   |
| N/A                                     | Flare Slope LT (%)     | N/A   | N/A  | Flare Slope RT (%)          | N/A   |
| N/A                                     | Flare Traversable LT?  | N/A   | N/A  | Flare Traversable RT?       | N/A   |
| N/A                                     | Landing Length (in)    | N/A   | N/A  | DWS Provided?               | N/A   |
| N/A                                     | Landing Width (in)     | N/A   | N/A  | DWS Contrast?               | N/A   |
| N/A                                     | Landing Slope (%)      | N/A   | N/A  | DWS Length (in)             | N/A   |
| N/A                                     | Landing X Slope (%)    | N/A   | N/A  | DWS Full Width?             | N/A   |
| N/A                                     | Landing Curb? (Y/N)    | N/A   | N/A  | DWS Offset (in)             | N/A   |
| N/A                                     | Shared Landing?        | N/A   |      |                             |       |
| N/A                                     | Gutter Ponding?        | N/A   | N/A  | Gutter Slope (%)            | N/A   |
| N/A                                     | Gutter Lip Ht (in)     | N/A   | N/A  | Gutter X Slope (%)          | N/A   |
| N/A                                     | Painted X Walk1?       | No    | N/A  | Painted X Walk2?            | No    |
|                                         | X Walk 1 Direction     | To SW |      | X Walk 2 Direction          | To SE |
| N/A                                     | X Walk 1 Width (in)    | N/A   | N/A  | X Walk 2 Width (in)         | N/A   |
|                                         | X Walk 1 Slope (%)     | 5.6   |      | X Walk 2 Slope (%)          | 1.6   |
|                                         | X Walk 1 X Slope (%)   | 5.2   |      | X Walk 2 X Slope (%)        | 2.9   |
| N/A                                     | Ramp inside XWalk1?    | N/A   | N/A  | Ramp inside XWalk2?         | N/A   |
|                                         | Road Slope (%)         | 5.7   | N/A  | Clear Space?                | N/A   |
|                                         | Road X Slope (%)       | 1.0   | N/A  | Clear Space to XWalk (in)   | N/A   |
| N/A                                     | Any Obstructions?      | N/A   | N/A  | Storm Grate/Utility Hazard? | N/A   |
|                                         | Obstruction Type       |       |      | Storm Grate/Utility Type    |       |
|                                         |                        | N/A   |      |                             | N/A   |
|                                         |                        |       | Yes  | Surface Condition? (G/P)    | Good  |
| 4 1                                     |                        |       |      |                             |       |