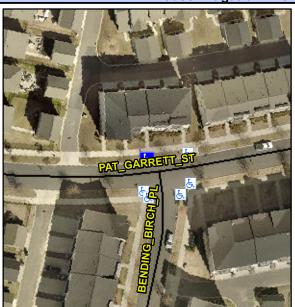

## **Access Compliance Report Public Rights-of-Way** (Curb Ramps)

Intersection ID: 52452 Main Street: PAT\_GARRETT\_ST Cross Street: BENDING\_BIRCH\_PL Location: NW **Overall Compliance: No** Severity Score: 13.75 ADA ID: AF3669177E35 Ramp Type: Perp Initial Pass/Fail: Fail