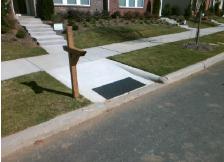

| Total Cost: | \$<br>1850.00 |
|-------------|---------------|
|             |               |

| Field Measurements/Component Compliance |                       |      |      |        |                         |      |  |  |
|-----------------------------------------|-----------------------|------|------|--------|-------------------------|------|--|--|
| Comp                                    | liance Description    | Data | Comp | liance | Description             | Data |  |  |
| N/A                                     | Ramp Length (in)      | 93.0 | No   | Ramp   | Slope (%)               | 8.9  |  |  |
| Yes                                     | Ramp Width (in)       | 67.0 | No   | Ramp   | XSlope (%)              | 3.0  |  |  |
| N/A                                     | Flare Type LT         | N/A  | N/A  | Flare  | Type RT                 | N/A  |  |  |
| N/A                                     | Flare Slope LT (%)    | N/A  | N/A  | Flare  | Slope RT (%)            | N/A  |  |  |
| N/A                                     | Flare Traversable LT? | N/A  | N/A  | Flare  | Traversable RT?         | N/A  |  |  |
| N/A                                     | Landing Length (in)   | N/A  | N/A  | DWS    | Provided?               | N/A  |  |  |
| N/A                                     | Landing Width (in)    | N/A  | N/A  | DWS    | Contrast?               | N/A  |  |  |
| N/A                                     | Landing Slope (%)     | N/A  | N/A  | DWS    | Length (in)             | N/A  |  |  |
| N/A                                     | Landing X Slope (%)   | N/A  | N/A  | DWS    | Full Width?             | N/A  |  |  |
| N/A                                     | Landing Curb? (Y/N)   | N/A  | N/A  | DWS    | Offset (in)             | N/A  |  |  |
| N/A                                     | Shared Landing?       | N/A  |      |        |                         |      |  |  |
| N/A                                     | Gutter Ponding?       | N/A  | N/A  | Gutte  | r Slope (%)             | N/A  |  |  |
| N/A                                     | Gutter Lip Ht (in)    | 1.5  | N/A  | Gutte  | r X Slope (%)           | N/A  |  |  |
| N/A                                     | Painted X Walk1?      | No   | N/A  | Paint  | ed X Walk2?             | N/A  |  |  |
|                                         | X Walk 1 Direction    | To S |      | X Wa   | lk 2 Direction          | N/A  |  |  |
| N/A                                     | X Walk 1 Width (in)   | N/A  | N/A  | X Wa   | lk 2 Width (in)         | N/A  |  |  |
|                                         | X Walk 1 Slope (%)    | 1.3  |      | X Wa   | lk 2 Slope (%)          | N/A  |  |  |
|                                         | X Walk 1 X Slope (%)  | 1.7  |      | X Wa   | lk 2 X Slope (%)        | N/A  |  |  |
| N/A                                     | Ramp inside XWalk1?   | N/A  | N/A  | Ramp   | inside XWalk2?          | N/A  |  |  |
|                                         | Road Slope (%)        | N/A  | N/A  | Clear  | Space?                  | N/A  |  |  |
|                                         | Road X Slope (%)      | N/A  | N/A  | Clear  | Space to XWalk (in)     | N/A  |  |  |
| N/A                                     | Any Obstructions?     | N/A  | N/A  | Storm  | n Grate/Utility Hazard? | N/A  |  |  |
|                                         | Obstruction Type      |      |      | Storm  | n Grate/Utility Type    |      |  |  |
|                                         |                       | N/A  |      |        |                         | N/A  |  |  |
|                                         |                       |      | Yes  | Surfa  | ce Condition? (G/P)     | Good |  |  |
| TAL                                     |                       |      |      |        |                         |      |  |  |