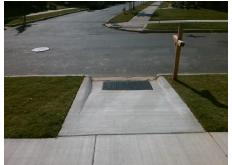

| Total Cost: | \$<br>1850.00 |
|-------------|---------------|
|             |               |

| Field Measurements/Component Compliance |                       |      |      |        |                         |      |  |  |
|-----------------------------------------|-----------------------|------|------|--------|-------------------------|------|--|--|
| Comp                                    | liance Description    | Data | Comp | liance | Description             | Data |  |  |
| N/A                                     | Ramp Length (in)      | 93.0 | No   | Ramp   | Slope (%)               | 8.9  |  |  |
| Yes                                     | Ramp Width (in)       | 67.0 | No   | Ramp   | XSlope (%)              | 3.0  |  |  |
| N/A                                     | Flare Type LT         | N/A  | N/A  | Flare  | Type RT                 | N/A  |  |  |
| N/A                                     | Flare Slope LT (%)    | N/A  | N/A  | Flare  | Slope RT (%)            | N/A  |  |  |
| N/A                                     | Flare Traversable LT? | N/A  | N/A  | Flare  | Traversable RT?         | N/A  |  |  |
| N/A                                     | Landing Length (in)   | N/A  | N/A  | DWS    | Provided?               | N/A  |  |  |
| N/A                                     | Landing Width (in)    | N/A  | N/A  | DWS    | Contrast?               | N/A  |  |  |
| N/A                                     | Landing Slope (%)     | N/A  | N/A  | DWS    | Length (in)             | N/A  |  |  |
| N/A                                     | Landing X Slope (%)   | N/A  | N/A  | DWS    | Full Width?             | N/A  |  |  |
| N/A                                     | Landing Curb? (Y/N)   | N/A  | N/A  | DWS    | Offset (in)             | N/A  |  |  |
| N/A                                     | Shared Landing?       | N/A  |      |        |                         |      |  |  |
| N/A                                     | Gutter Ponding?       | N/A  | N/A  | Gutte  | r Slope (%)             | N/A  |  |  |
| N/A                                     | Gutter Lip Ht (in)    | 1.5  | N/A  | Gutte  | r X Slope (%)           | N/A  |  |  |
| N/A                                     | Painted X Walk1?      | No   | N/A  | Paint  | ed X Walk2?             | N/A  |  |  |
|                                         | X Walk 1 Direction    | To S |      | X Wa   | lk 2 Direction          | N/A  |  |  |
| N/A                                     | X Walk 1 Width (in)   | N/A  | N/A  | X Wa   | lk 2 Width (in)         | N/A  |  |  |
|                                         | X Walk 1 Slope (%)    | 1.3  |      | X Wa   | lk 2 Slope (%)          | N/A  |  |  |
|                                         | X Walk 1 X Slope (%)  | 1.7  |      | X Wa   | lk 2 X Slope (%)        | N/A  |  |  |
| N/A                                     | Ramp inside XWalk1?   | N/A  | N/A  | Ramp   | inside XWalk2?          | N/A  |  |  |
|                                         | Road Slope (%)        | N/A  | N/A  | Clear  | Space?                  | N/A  |  |  |
|                                         | Road X Slope (%)      | N/A  | N/A  | Clear  | Space to XWalk (in)     | N/A  |  |  |
| N/A                                     | Any Obstructions?     | N/A  | N/A  | Storm  | n Grate/Utility Hazard? | N/A  |  |  |
|                                         | Obstruction Type      |      |      | Storm  | n Grate/Utility Type    |      |  |  |
|                                         |                       | N/A  |      |        |                         | N/A  |  |  |
|                                         |                       |      | Yes  | Surfa  | ce Condition? (G/P)     | Good |  |  |
| TAL                                     |                       |      |      |        |                         |      |  |  |