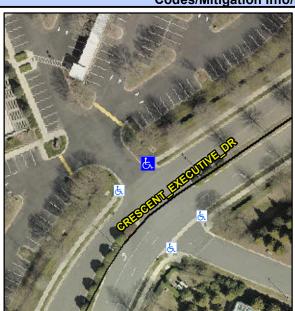

## **Access Compliance Report Public Rights-of-Way** (Curb Ramps)

Intersection ID: 10024355 Main Street: CRESCENT EXECUTIVE DR Cross Street: N/A Location: NE **ADA ID: AF4597A761AB** Ramp Type: PerpDiag Initial Pass/Fail: Fail **Overall Compliance: No Severity Score:** 12.5

## Field Measurements/Component Compliance

**ENTRANCE** Street 1 Name Stop Condition-Street 2 Street 2 Name **CRESCENT EXECUTIVE DR** Stop Condition-Street 1

Remove & Replace Curb Ramp With **Two New Directional Ramps or** Equivalent.