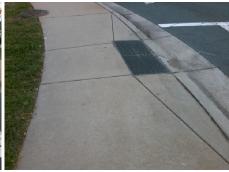

Total Cost: 1850.00

| Field Measurements/Component Compliance |                       |       |      |        |                         |      |
|-----------------------------------------|-----------------------|-------|------|--------|-------------------------|------|
| Compliance Description                  |                       | Data  | Comp | liance | Description             | Data |
| N/A                                     | Ramp Length (in)      | 73.0  | Yes  | Ram    | Slope (%)               | 7.9  |
| No                                      | Ramp Width (in)       | 37.5  | Yes  | Ramp   | XSlope (%)              | 0.9  |
| N/A                                     | Flare Type LT         | N/A   | N/A  | Flare  | Type RT                 | N/A  |
| N/A                                     | Flare Slope LT (%)    | N/A   | N/A  | Flare  | Slope RT (%)            | N/A  |
| N/A                                     | Flare Traversable LT? | N/A   | N/A  | Flare  | Traversable RT?         | N/A  |
| N/A                                     | Landing Length (in)   | N/A   | N/A  | DWS    | Provided?               | N/A  |
| N/A                                     | Landing Width (in)    | N/A   | N/A  | DWS    | Contrast?               | N/A  |
| N/A                                     | Landing Slope (%)     | N/A   | N/A  | DWS    | Length (in)             | N/A  |
| N/A                                     | Landing X Slope (%)   | N/A   | N/A  | DWS    | Full Width?             | N/A  |
| N/A                                     | Landing Curb? (Y/N)   | N/A   | N/A  | DWS    | Offset (in)             | N/A  |
| N/A                                     | Shared Landing?       | N/A   |      |        |                         |      |
| N/A                                     | Gutter Ponding?       | Yes   | N/A  | Gutte  | er Slope (%)            | N/A  |
| N/A                                     | Gutter Lip Ht (in)    | N/A   | N/A  | Gutte  | er X Slope (%)          | N/A  |
| N/A                                     | Painted X Walk1?      | Yes   | N/A  | Paint  | ed X Walk2?             | N/A  |
|                                         | X Walk 1 Direction    | To SE |      | X Wa   | lk 2 Direction          | N/A  |
| N/A                                     | X Walk 1 Width (in)   | 123.0 | N/A  | X Wa   | ılk 2 Width (in)        | N/A  |
|                                         | X Walk 1 Slope (%)    | 2.2   |      | X Wa   | lk 2 Slope (%)          | N/A  |
|                                         | X Walk 1 X Slope (%)  | 1.0   |      | X Wa   | lk 2 X Slope (%)        | N/A  |
| N/A                                     | Ramp inside XWalk1?   | Yes   | N/A  | Ram    | o inside XWalk2?        | N/A  |
|                                         | Road Slope (%)        | N/A   | N/A  | Clear  | Space?                  | N/A  |
|                                         | Road X Slope (%)      | N/A   | N/A  | Clear  | Space to XWalk (in)     | N/A  |
| N/A                                     | Any Obstructions?     | N/A   | N/A  | Storn  | n Grate/Utility Hazard? | N/A  |
|                                         | Obstruction Type      |       |      | Storn  | n Grate/Utility Type    |      |
|                                         |                       | N/A   |      |        |                         | N/A  |
|                                         |                       |       | Yes  | Surfa  | ce Condition? (G/P)     | Good |
|                                         |                       |       |      |        |                         |      |