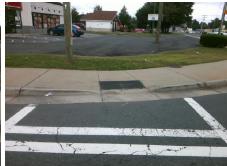

Total Cost: 1850.00

| Field Measurements/Component Compliance |                       |       |      |        |                         |      |
|-----------------------------------------|-----------------------|-------|------|--------|-------------------------|------|
| Compliance Description                  |                       | Data  | Comp | liance | Description             | Data |
| N/A                                     | Ramp Length (in)      | 73.0  | Yes  | Ram    | Slope (%)               | 7.9  |
| No                                      | Ramp Width (in)       | 37.5  | Yes  | Ramp   | XSlope (%)              | 0.9  |
| N/A                                     | Flare Type LT         | N/A   | N/A  | Flare  | Type RT                 | N/A  |
| N/A                                     | Flare Slope LT (%)    | N/A   | N/A  | Flare  | Slope RT (%)            | N/A  |
| N/A                                     | Flare Traversable LT? | N/A   | N/A  | Flare  | Traversable RT?         | N/A  |
| N/A                                     | Landing Length (in)   | N/A   | N/A  | DWS    | Provided?               | N/A  |
| N/A                                     | Landing Width (in)    | N/A   | N/A  | DWS    | Contrast?               | N/A  |
| N/A                                     | Landing Slope (%)     | N/A   | N/A  | DWS    | Length (in)             | N/A  |
| N/A                                     | Landing X Slope (%)   | N/A   | N/A  | DWS    | Full Width?             | N/A  |
| N/A                                     | Landing Curb? (Y/N)   | N/A   | N/A  | DWS    | Offset (in)             | N/A  |
| N/A                                     | Shared Landing?       | N/A   |      |        |                         |      |
| N/A                                     | Gutter Ponding?       | Yes   | N/A  | Gutte  | er Slope (%)            | N/A  |
| N/A                                     | Gutter Lip Ht (in)    | N/A   | N/A  | Gutte  | er X Slope (%)          | N/A  |
| N/A                                     | Painted X Walk1?      | Yes   | N/A  | Paint  | ed X Walk2?             | N/A  |
|                                         | X Walk 1 Direction    | To SE |      | X Wa   | lk 2 Direction          | N/A  |
| N/A                                     | X Walk 1 Width (in)   | 123.0 | N/A  | X Wa   | ılk 2 Width (in)        | N/A  |
|                                         | X Walk 1 Slope (%)    | 2.2   |      | X Wa   | lk 2 Slope (%)          | N/A  |
|                                         | X Walk 1 X Slope (%)  | 1.0   |      | X Wa   | lk 2 X Slope (%)        | N/A  |
| N/A                                     | Ramp inside XWalk1?   | Yes   | N/A  | Ram    | o inside XWalk2?        | N/A  |
|                                         | Road Slope (%)        | N/A   | N/A  | Clear  | Space?                  | N/A  |
|                                         | Road X Slope (%)      | N/A   | N/A  | Clear  | Space to XWalk (in)     | N/A  |
| N/A                                     | Any Obstructions?     | N/A   | N/A  | Storn  | n Grate/Utility Hazard? | N/A  |
|                                         | Obstruction Type      |       |      | Storn  | n Grate/Utility Type    |      |
|                                         |                       | N/A   |      |        |                         | N/A  |
|                                         |                       |       | Yes  | Surfa  | ce Condition? (G/P)     | Good |
|                                         |                       |       |      |        |                         |      |