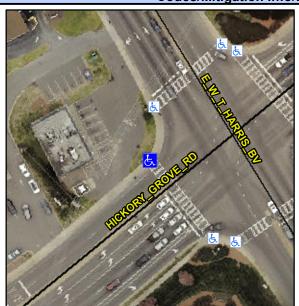

## **Access Compliance Report Public Rights-of-Way** (Curb Ramps)

Intersection ID: 12937 Main Street: E W T HARRIS BV Cross Street: HICKORY\_GROVE\_RD Location: W ADA ID: AF52FC69D5EA Ramp Type: Perp Initial Pass/Fail: Fail **Overall Compliance: No Severity Score:** 8.75

**Codes/Mitigation Info/Possible Solution** 

**HICKORY GROVE RD** Street 1 Name Stop Condition-Street 2 Signal Street 2 Name N/A Stop Condition-Street 1 N/A

Possible Solutions: Remove & Replace Entire Ramp. Surveyor Notes: N/A PROW/ADA: Not Found, R304.5.1