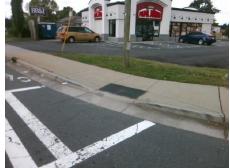

Total Cost: 1850.00

| Field Measurements/Component Compliance |                       |       |      |        |                         |      |
|-----------------------------------------|-----------------------|-------|------|--------|-------------------------|------|
| Compliance Description                  |                       | Data  | Comp | liance | Description             | Data |
| N/A                                     | Ramp Length (in)      | 73.0  | Yes  | Ram    | Slope (%)               | 7.9  |
| No                                      | Ramp Width (in)       | 37.5  | Yes  | Ramp   | XSlope (%)              | 0.9  |
| N/A                                     | Flare Type LT         | N/A   | N/A  | Flare  | Type RT                 | N/A  |
| N/A                                     | Flare Slope LT (%)    | N/A   | N/A  | Flare  | Slope RT (%)            | N/A  |
| N/A                                     | Flare Traversable LT? | N/A   | N/A  | Flare  | Traversable RT?         | N/A  |
| N/A                                     | Landing Length (in)   | N/A   | N/A  | DWS    | Provided?               | N/A  |
| N/A                                     | Landing Width (in)    | N/A   | N/A  | DWS    | Contrast?               | N/A  |
| N/A                                     | Landing Slope (%)     | N/A   | N/A  | DWS    | Length (in)             | N/A  |
| N/A                                     | Landing X Slope (%)   | N/A   | N/A  | DWS    | Full Width?             | N/A  |
| N/A                                     | Landing Curb? (Y/N)   | N/A   | N/A  | DWS    | Offset (in)             | N/A  |
| N/A                                     | Shared Landing?       | N/A   |      |        |                         |      |
| N/A                                     | Gutter Ponding?       | Yes   | N/A  | Gutte  | er Slope (%)            | N/A  |
| N/A                                     | Gutter Lip Ht (in)    | N/A   | N/A  | Gutte  | er X Slope (%)          | N/A  |
| N/A                                     | Painted X Walk1?      | Yes   | N/A  | Paint  | ed X Walk2?             | N/A  |
|                                         | X Walk 1 Direction    | To SE |      | X Wa   | lk 2 Direction          | N/A  |
| N/A                                     | X Walk 1 Width (in)   | 123.0 | N/A  | X Wa   | ılk 2 Width (in)        | N/A  |
|                                         | X Walk 1 Slope (%)    | 2.2   |      | X Wa   | lk 2 Slope (%)          | N/A  |
|                                         | X Walk 1 X Slope (%)  | 1.0   |      | X Wa   | lk 2 X Slope (%)        | N/A  |
| N/A                                     | Ramp inside XWalk1?   | Yes   | N/A  | Ram    | o inside XWalk2?        | N/A  |
|                                         | Road Slope (%)        | N/A   | N/A  | Clear  | Space?                  | N/A  |
|                                         | Road X Slope (%)      | N/A   | N/A  | Clear  | Space to XWalk (in)     | N/A  |
| N/A                                     | Any Obstructions?     | N/A   | N/A  | Storn  | n Grate/Utility Hazard? | N/A  |
|                                         | Obstruction Type      |       |      | Storn  | n Grate/Utility Type    |      |
|                                         |                       | N/A   |      |        |                         | N/A  |
|                                         |                       |       | Yes  | Surfa  | ce Condition? (G/P)     | Good |
|                                         |                       |       |      |        |                         |      |