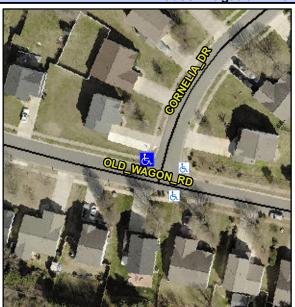

## **Access Compliance Report Public Rights-of-Way** (Curb Ramps)

Intersection ID: 31419 Main Street: CORNELIA DR Cross Street: OLD WAGON RD Location: NW **Overall Compliance: No ADA ID: AF5A0E82377A** Ramp Type: PerpDiag Initial Pass/Fail: Fail Severity Score: 21.25

**Codes/Mitigation Info/Possible Solution** 

Field Measurements/Component Compliance

**OLD WAGON RD** Street 1 Name Stop Condition-Street 2 None **CORNELIA DR** Street 2 Name Stop Condition-Street 1 StopSign Possible Solutions: Remove & Replace Curb Ramp With Two New Directional Ramps or Equivalent. Surveyor Notes: N/A PROW/ADA: R304.5.1, R304.2.2