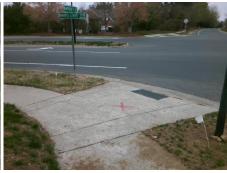

## **Access Compliance Report Public Rights-of-Way** (Curb Ramps)

Intersection ID: 24214 Main Street: HENSEY'S\_WY **Cross Street: BEVERLY CREST BV** Location: SW ADA ID: AF5E920D74AF Ramp Type: Perp Initial Pass/Fail: Fail **Overall Compliance: No** Severity Score: 13.75

**Codes/Mitigation Info/Possible Solution** 

**BEVERLY CREST BV** Street 1 Name Stop Condition-Street 2 StopSign Street 2 Name N/A Stop Condition-Street 1 N/A

Possible Solutions: Remove & Replace Entire Ramp. Surveyor Notes: N/A PROW/ADA: Not Found, R304.2.2, R304.5.3

Total Cost: 1850.00

| Field Measurements/Component Compliance |                       |       |      |               |                         |      |
|-----------------------------------------|-----------------------|-------|------|---------------|-------------------------|------|
| Compliance Description                  |                       | Data  | Comp | liance        | Description             | Data |
| N/A                                     | Ramp Length (in)      | 97.0  | No   | Ramp          | Slope (%)               | 9.0  |
| Yes                                     | Ramp Width (in)       | 81.0  | No   | Ramp          | XSlope (%)              | 3.6  |
| N/A                                     | Flare Type LT         | N/A   | N/A  | Flare Type RT |                         | N/A  |
| N/A                                     | Flare Slope LT (%)    | N/A   | N/A  | Flare         | Slope RT (%)            | N/A  |
| N/A                                     | Flare Traversable LT? | N/A   | N/A  | Flare         | Traversable RT?         | N/A  |
| N/A                                     | Landing Length (in)   | N/A   | N/A  | DWS           | Provided?               | N/A  |
| N/A                                     | Landing Width (in)    | N/A   | N/A  | DWS           | Contrast?               | N/A  |
| N/A                                     | Landing Slope (%)     | N/A   | N/A  | DWS           | Length (in)             | N/A  |
| N/A                                     | Landing X Slope (%)   | N/A   | N/A  | DWS           | Full Width?             | N/A  |
| N/A                                     | Landing Curb? (Y/N)   | N/A   | N/A  | DWS           | Offset (in)             | N/A  |
| N/A                                     | Shared Landing?       | N/A   |      |               |                         |      |
| N/A                                     | Gutter Ponding?       | N/A   | N/A  | Gutte         | er Slope (%)            | N/A  |
| N/A                                     | Gutter Lip Ht (in)    | N/A   | N/A  | Gutte         | er X Slope (%)          | N/A  |
| N/A                                     | Painted X Walk1?      | No    | N/A  | Paint         | ed X Walk2?             | N/A  |
|                                         | X Walk 1 Direction    | To NW |      | X Wa          | lk 2 Direction          | N/A  |
| N/A                                     | X Walk 1 Width (in)   | N/A   | N/A  | X Wa          | lk 2 Width (in)         | N/A  |
|                                         | X Walk 1 Slope (%)    | 2.5   |      | X Wa          | lk 2 Slope (%)          | N/A  |
|                                         | X Walk 1 X Slope (%)  | 0.5   |      | X Wa          | lk 2 X Slope (%)        | N/A  |
| N/A                                     | Ramp inside XWalk1?   | N/A   | N/A  | Ram           | o inside XWalk2?        | N/A  |
|                                         | Road Slope (%)        | N/A   | N/A  | Clear         | Space?                  | N/A  |
|                                         | Road X Slope (%)      | N/A   | N/A  | Clear         | Space to XWalk (in)     | N/A  |
| N/A                                     | Any Obstructions?     | N/A   | N/A  | Storn         | n Grate/Utility Hazard? | N/A  |
|                                         | Obstruction Type      |       |      | Storn         | n Grate/Utility Type    |      |
|                                         |                       | N/A   |      |               |                         | N/A  |
|                                         |                       |       | Yes  | Surfa         | ce Condition? (G/P)     | Good |
|                                         |                       |       |      |               |                         |      |