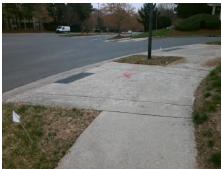

## **Access Compliance Report Public Rights-of-Way** (Curb Ramps)

Intersection ID: 24214 Main Street: HENSEY'S\_WY **Cross Street: BEVERLY CREST BV** Location: SW ADA ID: AF5E920D74AF Ramp Type: Perp Initial Pass/Fail: Fail **Overall Compliance: No** Severity Score: 13.75

**Codes/Mitigation Info/Possible Solution** 

**BEVERLY CREST BV** Street 1 Name Stop Condition-Street 2 StopSign Street 2 Name N/A Stop Condition-Street 1 N/A

Possible Solutions: Remove & Replace Entire Ramp. Surveyor Notes: N/A PROW/ADA: Not Found, R304.2.2, R304.5.3

Total Cost: 1850.00

| Field Measurements/Component Compliance |                       |       |      |               |                         |      |
|-----------------------------------------|-----------------------|-------|------|---------------|-------------------------|------|
| Compliance Description                  |                       | Data  | Comp | liance        | Description             | Data |
| N/A                                     | Ramp Length (in)      | 97.0  | No   | Ramp          | Slope (%)               | 9.0  |
| Yes                                     | Ramp Width (in)       | 81.0  | No   | Ramp          | XSlope (%)              | 3.6  |
| N/A                                     | Flare Type LT         | N/A   | N/A  | Flare Type RT |                         | N/A  |
| N/A                                     | Flare Slope LT (%)    | N/A   | N/A  | Flare         | Slope RT (%)            | N/A  |
| N/A                                     | Flare Traversable LT? | N/A   | N/A  | Flare         | Traversable RT?         | N/A  |
| N/A                                     | Landing Length (in)   | N/A   | N/A  | DWS           | Provided?               | N/A  |
| N/A                                     | Landing Width (in)    | N/A   | N/A  | DWS           | Contrast?               | N/A  |
| N/A                                     | Landing Slope (%)     | N/A   | N/A  | DWS           | Length (in)             | N/A  |
| N/A                                     | Landing X Slope (%)   | N/A   | N/A  | DWS           | Full Width?             | N/A  |
| N/A                                     | Landing Curb? (Y/N)   | N/A   | N/A  | DWS           | Offset (in)             | N/A  |
| N/A                                     | Shared Landing?       | N/A   |      |               |                         |      |
| N/A                                     | Gutter Ponding?       | N/A   | N/A  | Gutte         | er Slope (%)            | N/A  |
| N/A                                     | Gutter Lip Ht (in)    | N/A   | N/A  | Gutte         | er X Slope (%)          | N/A  |
| N/A                                     | Painted X Walk1?      | No    | N/A  | Paint         | ed X Walk2?             | N/A  |
|                                         | X Walk 1 Direction    | To NW |      | X Wa          | lk 2 Direction          | N/A  |
| N/A                                     | X Walk 1 Width (in)   | N/A   | N/A  | X Wa          | lk 2 Width (in)         | N/A  |
|                                         | X Walk 1 Slope (%)    | 2.5   |      | X Wa          | lk 2 Slope (%)          | N/A  |
|                                         | X Walk 1 X Slope (%)  | 0.5   |      | X Wa          | lk 2 X Slope (%)        | N/A  |
| N/A                                     | Ramp inside XWalk1?   | N/A   | N/A  | Ram           | o inside XWalk2?        | N/A  |
|                                         | Road Slope (%)        | N/A   | N/A  | Clear         | Space?                  | N/A  |
|                                         | Road X Slope (%)      | N/A   | N/A  | Clear         | Space to XWalk (in)     | N/A  |
| N/A                                     | Any Obstructions?     | N/A   | N/A  | Storn         | n Grate/Utility Hazard? | N/A  |
|                                         | Obstruction Type      |       |      | Storn         | n Grate/Utility Type    |      |
|                                         |                       | N/A   |      |               |                         | N/A  |
|                                         |                       |       | Yes  | Surfa         | ce Condition? (G/P)     | Good |
|                                         |                       |       |      |               |                         |      |