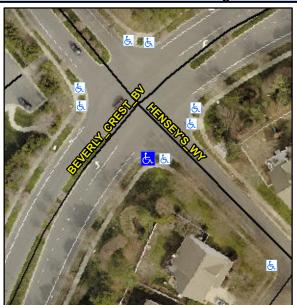

## **Access Compliance Report Public Rights-of-Way** (Curb Ramps)

Intersection ID: 24214 Main Street: HENSEY'S\_WY **Cross Street: BEVERLY CREST BV** Location: SW ADA ID: AF5E920D74AF Ramp Type: Perp Initial Pass/Fail: Fail **Overall Compliance: No** Severity Score: 13.75

**Codes/Mitigation Info/Possible Solution** 

**BEVERLY CREST BV** Street 1 Name Stop Condition-Street 2 StopSign Street 2 Name N/A Stop Condition-Street 1 N/A

Possible Solutions: Remove & Replace Entire Ramp. Surveyor Notes: N/A PROW/ADA: Not Found, R304.2.2, R304.5.3

Total Cost: 1850.00

| Field Measurements/Component Compliance |                       |       |      |               |                         |      |
|-----------------------------------------|-----------------------|-------|------|---------------|-------------------------|------|
| Compliance Description                  |                       | Data  | Comp | liance        | Description             | Data |
| N/A                                     | Ramp Length (in)      | 97.0  | No   | Ramp          | Slope (%)               | 9.0  |
| Yes                                     | Ramp Width (in)       | 81.0  | No   | Ramp          | XSlope (%)              | 3.6  |
| N/A                                     | Flare Type LT         | N/A   | N/A  | Flare Type RT |                         | N/A  |
| N/A                                     | Flare Slope LT (%)    | N/A   | N/A  | Flare         | Slope RT (%)            | N/A  |
| N/A                                     | Flare Traversable LT? | N/A   | N/A  | Flare         | Traversable RT?         | N/A  |
| N/A                                     | Landing Length (in)   | N/A   | N/A  | DWS           | Provided?               | N/A  |
| N/A                                     | Landing Width (in)    | N/A   | N/A  | DWS           | Contrast?               | N/A  |
| N/A                                     | Landing Slope (%)     | N/A   | N/A  | DWS           | Length (in)             | N/A  |
| N/A                                     | Landing X Slope (%)   | N/A   | N/A  | DWS           | Full Width?             | N/A  |
| N/A                                     | Landing Curb? (Y/N)   | N/A   | N/A  | DWS           | Offset (in)             | N/A  |
| N/A                                     | Shared Landing?       | N/A   |      |               |                         |      |
| N/A                                     | Gutter Ponding?       | N/A   | N/A  | Gutte         | er Slope (%)            | N/A  |
| N/A                                     | Gutter Lip Ht (in)    | N/A   | N/A  | Gutte         | er X Slope (%)          | N/A  |
| N/A                                     | Painted X Walk1?      | No    | N/A  | Paint         | ed X Walk2?             | N/A  |
|                                         | X Walk 1 Direction    | To NW |      | X Wa          | lk 2 Direction          | N/A  |
| N/A                                     | X Walk 1 Width (in)   | N/A   | N/A  | X Wa          | lk 2 Width (in)         | N/A  |
|                                         | X Walk 1 Slope (%)    | 2.5   |      | X Wa          | lk 2 Slope (%)          | N/A  |
|                                         | X Walk 1 X Slope (%)  | 0.5   |      | X Wa          | lk 2 X Slope (%)        | N/A  |
| N/A                                     | Ramp inside XWalk1?   | N/A   | N/A  | Ram           | o inside XWalk2?        | N/A  |
|                                         | Road Slope (%)        | N/A   | N/A  | Clear         | Space?                  | N/A  |
|                                         | Road X Slope (%)      | N/A   | N/A  | Clear         | Space to XWalk (in)     | N/A  |
| N/A                                     | Any Obstructions?     | N/A   | N/A  | Storn         | n Grate/Utility Hazard? | N/A  |
|                                         | Obstruction Type      |       |      | Storn         | n Grate/Utility Type    |      |
|                                         |                       | N/A   |      |               |                         | N/A  |
|                                         |                       |       | Yes  | Surfa         | ce Condition? (G/P)     | Good |
|                                         |                       |       |      |               |                         |      |