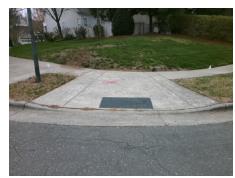

## **Access Compliance Report Public Rights-of-Way** (Curb Ramps)

Intersection ID: 24214 Main Street: HENSEY'S\_WY **Cross Street: BEVERLY CREST BV** Location: SW ADA ID: AF5E920D74AF Ramp Type: Perp Initial Pass/Fail: Fail **Overall Compliance: No** Severity Score: 13.75

**Codes/Mitigation Info/Possible Solution** 

**BEVERLY CREST BV** Street 1 Name Stop Condition-Street 2 StopSign Street 2 Name N/A Stop Condition-Street 1 N/A

Possible Solutions: Remove & Replace Entire Ramp. Surveyor Notes: N/A PROW/ADA: Not Found, R304.2.2, R304.5.3

Total Cost: 1850.00

| Field Measurements/Component Compliance |                       |       |      |               |                         |      |
|-----------------------------------------|-----------------------|-------|------|---------------|-------------------------|------|
| Compliance Description                  |                       | Data  | Comp | liance        | Description             | Data |
| N/A                                     | Ramp Length (in)      | 97.0  | No   | Ramp          | Slope (%)               | 9.0  |
| Yes                                     | Ramp Width (in)       | 81.0  | No   | Ramp          | XSlope (%)              | 3.6  |
| N/A                                     | Flare Type LT         | N/A   | N/A  | Flare Type RT |                         | N/A  |
| N/A                                     | Flare Slope LT (%)    | N/A   | N/A  | Flare         | Slope RT (%)            | N/A  |
| N/A                                     | Flare Traversable LT? | N/A   | N/A  | Flare         | Traversable RT?         | N/A  |
| N/A                                     | Landing Length (in)   | N/A   | N/A  | DWS           | Provided?               | N/A  |
| N/A                                     | Landing Width (in)    | N/A   | N/A  | DWS           | Contrast?               | N/A  |
| N/A                                     | Landing Slope (%)     | N/A   | N/A  | DWS           | Length (in)             | N/A  |
| N/A                                     | Landing X Slope (%)   | N/A   | N/A  | DWS           | Full Width?             | N/A  |
| N/A                                     | Landing Curb? (Y/N)   | N/A   | N/A  | DWS           | Offset (in)             | N/A  |
| N/A                                     | Shared Landing?       | N/A   |      |               |                         |      |
| N/A                                     | Gutter Ponding?       | N/A   | N/A  | Gutte         | er Slope (%)            | N/A  |
| N/A                                     | Gutter Lip Ht (in)    | N/A   | N/A  | Gutte         | er X Slope (%)          | N/A  |
| N/A                                     | Painted X Walk1?      | No    | N/A  | Paint         | ed X Walk2?             | N/A  |
|                                         | X Walk 1 Direction    | To NW |      | X Wa          | lk 2 Direction          | N/A  |
| N/A                                     | X Walk 1 Width (in)   | N/A   | N/A  | X Wa          | lk 2 Width (in)         | N/A  |
|                                         | X Walk 1 Slope (%)    | 2.5   |      | X Wa          | lk 2 Slope (%)          | N/A  |
|                                         | X Walk 1 X Slope (%)  | 0.5   |      | X Wa          | lk 2 X Slope (%)        | N/A  |
| N/A                                     | Ramp inside XWalk1?   | N/A   | N/A  | Ram           | o inside XWalk2?        | N/A  |
|                                         | Road Slope (%)        | N/A   | N/A  | Clear         | Space?                  | N/A  |
|                                         | Road X Slope (%)      | N/A   | N/A  | Clear         | Space to XWalk (in)     | N/A  |
| N/A                                     | Any Obstructions?     | N/A   | N/A  | Storn         | n Grate/Utility Hazard? | N/A  |
|                                         | Obstruction Type      |       |      | Storn         | n Grate/Utility Type    |      |
|                                         |                       | N/A   |      |               |                         | N/A  |
|                                         |                       |       | Yes  | Surfa         | ce Condition? (G/P)     | Good |
|                                         |                       |       |      |               |                         |      |